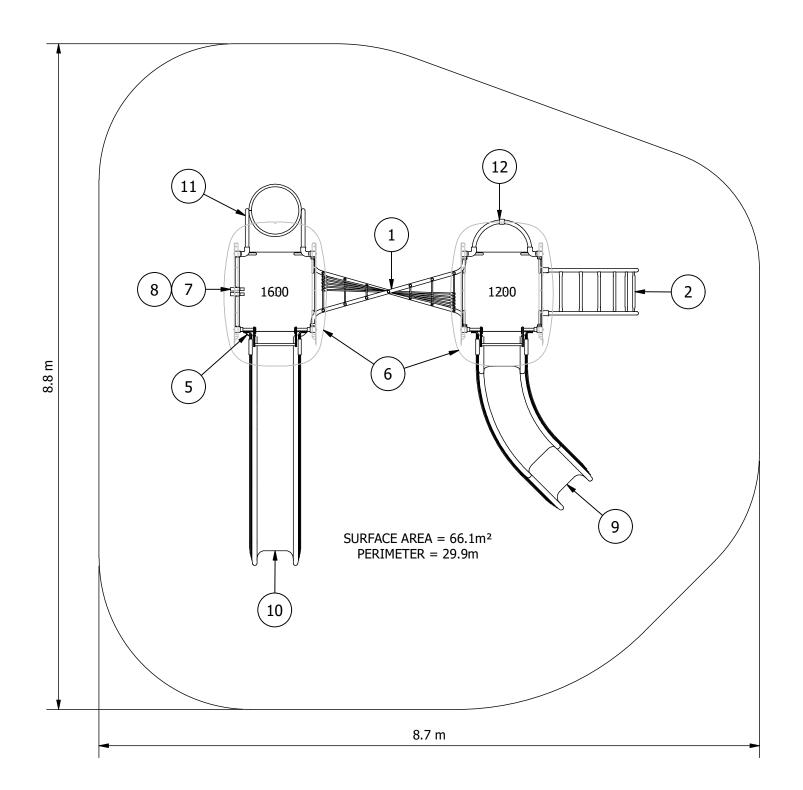

## PS 2022 Configuration PS2022\_003 Contemporary

| EQUIPMENT INVENTORY |                                           |     |           |
|---------------------|-------------------------------------------|-----|-----------|
| ITEM                | DESCRIPTION                               | QTY | FHF (mm)  |
| 1                   | PS Twister Net 2000 - 1600 Pfm / 1200 Pfm | 1   | 1600      |
| 2                   | PS Arched Ladder 1200                     | 1   | 1200      |
| 3                   | PS Steel Pcoat Platform                   | 1   | 1600      |
| 4                   | PS Steel Pcoat Platform                   | 1   | 1200      |
| 5                   | PS Bead Panel (2 Row)                     | 1   | N/A       |
| 6                   | PS Archi Roof 1x1                         | 2   | N/A       |
| 7                   | Bino for PS Timber/Alum Barrier           | 1   | N/A       |
| 8                   | PS Holes Barrier 975H                     | 1   | N/A       |
| 9                   | PS 1200 Pls Curved Slide                  | 1   | 1200/1000 |
| 10                  | PS 1600 Pls Big Dipper Slide              | 1   | 1600/1000 |
| 11                  | PS Twist Climber 1600                     | 1   | 1840      |
| 12                  | PS Sliding Pole 1200                      | 1   | 1430      |