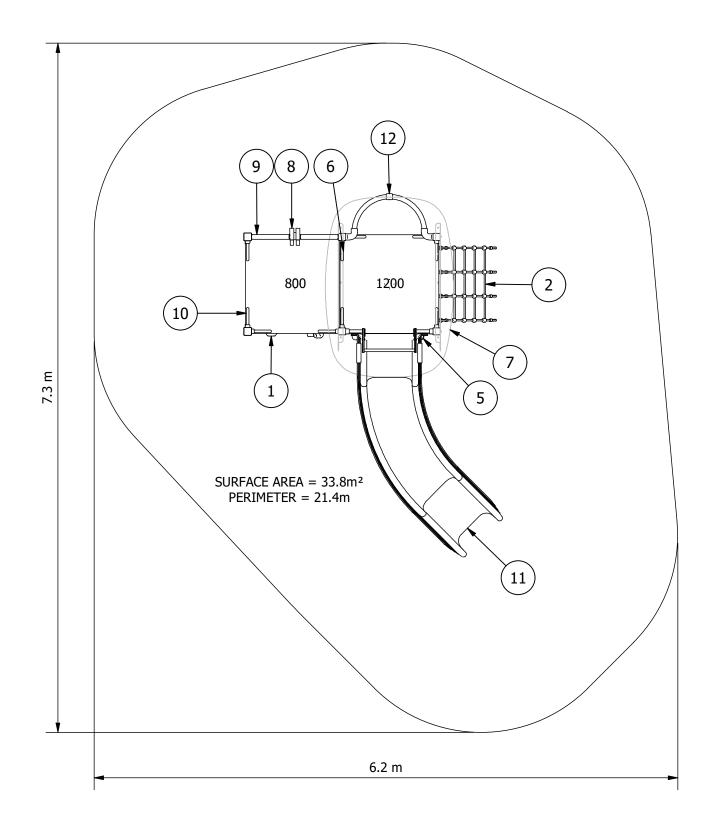

## Ion Contemporary Range

| EQUIPMENT INVENTORY |                                 |     |           |
|---------------------|---------------------------------|-----|-----------|
| ITEM                | DESCRIPTION                     | QTY | FHF (mm)  |
| 1                   | PS Vertical Rock Wall 800       | 1   | 800       |
| 2                   | PS Cable Rope Net Climber 1200  | 1   | 1200      |
| 3                   | PS Steel Pcoat Platform         | 1   | 1200      |
| 4                   | PS Steel Pcoat Platform         | 1   | 800       |
| 5                   | PS Donut Panel - 2 Row          | 1   | N/A       |
| 6                   | PS Sqr Pfm Infill Alum 400 with | 1   | N/A       |
|                     | Std H'grips                     |     |           |
| 7                   | PS Archi Roof 1x1               | 1   | N/A       |
| 8                   | Bino for PS Timber/Alum Barrier | 1   | N/A       |
| 9                   | PS Holes Barrier 975H           | 1   | N/A       |
| 10                  | PS LADDER VERTICAL 800 WITH     | 1   | 800       |
|                     | DBL HGRIPS                      |     |           |
| 11                  | PS 1200 Pls Curved Slide        | 1   | 1200/1000 |
| 12                  | PS Sliding Pole 1200            | 1   | 1430      |

Site Layout is indicative only & subject to change. This design is confidential & subject to Copyright.

1

PLAYGROUND DESIGN COMPLIANT WITH AS 4685:2021 Design Plan