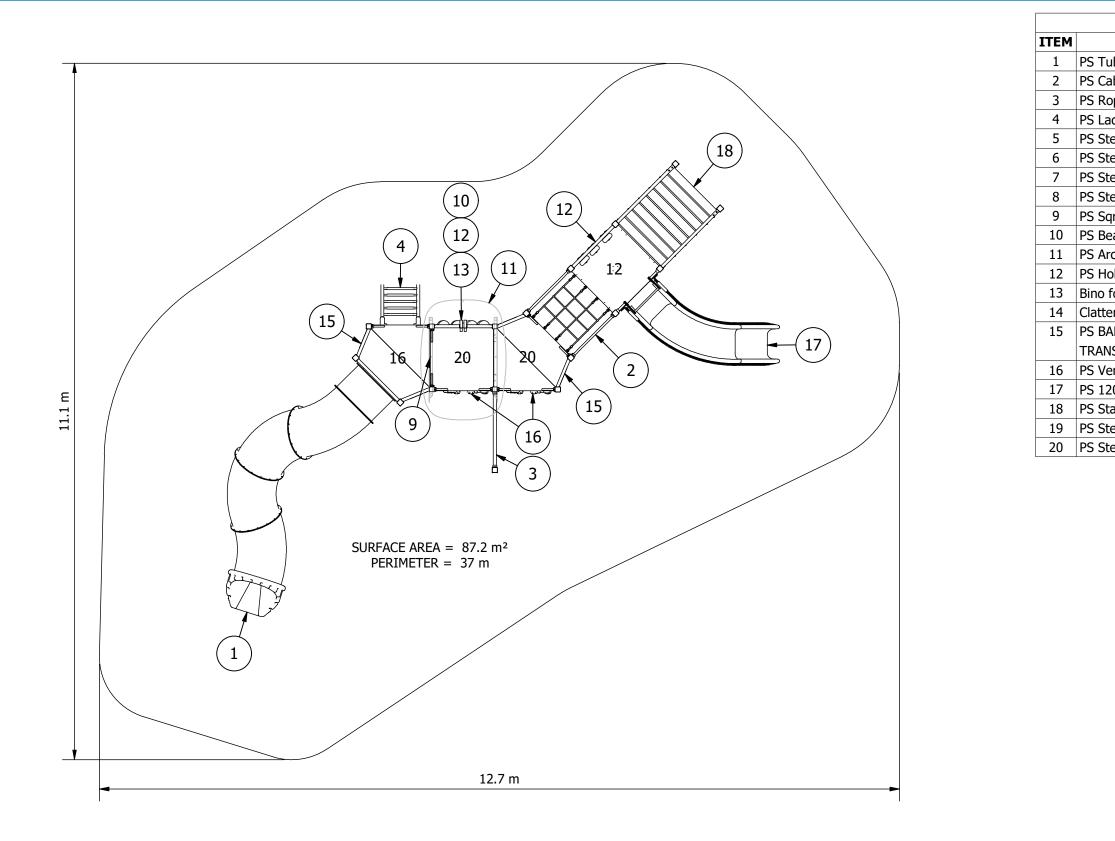

## **PS 2020 Configuration** PS2020\_007 Contemporary

Site Layout is indicative only & subject to change. This design is confidential & subject to Copyright.

SCALE BAR 0 1 5 m 1:60@A3

PLAYGROUND DESIGN COMPLIANT WITH AS 4685:2021

## a\_space

| EQUIPMENT INVENTORY |                                              |     |           |
|---------------------|----------------------------------------------|-----|-----------|
| ITEM                | DESCRIPTION                                  | QTY | FHF (mm)  |
| 1                   | PS Tube Slide Spots Snake 1600 LH            | 1   | 2595      |
| 2                   | PS Cable Rope Net Climber 1000 x 800 inc     | 1   | 2000      |
| 3                   | PS Rope and Ring Web 1200 x 2300             | 1   | 2330      |
| 4                   | PS Ladder 1600                               | 1   | 1600      |
| 5                   | PS Steel Pcoat Half-Sqr Transition Platform  | 1   | 1600      |
| 6                   | PS Steel Pcoat Half-Sqr Transition Platform  | 1   | 2000      |
| 7                   | PS Steel Pcoat Half Platform                 | 1   | 1600      |
| 8                   | PS Steel Pcoat Half Platform                 | 1   | 2000      |
| 9                   | PS Sqr Pfm Infill Steel 400 with Std H-grips | 1   | N/A       |
| 10                  | PS Bead Panel (3 Row)                        | 1   | N/A       |
| 11                  | PS Archi Roof 1x1                            | 1   | N/A       |
| 12                  | PS Holes Barrier 975H                        | 2   | N/A       |
| 13                  | Bino for PS Timber/Alum Barrier              | 1   | N/A       |
| 14                  | Clatter Wheel (x3) for Holes Barrier 940H    | 1   | N/A       |
| 15                  | PS BARRIER SPOTS ALUM FOR                    | 2   | N/A       |
|                     | TRANSITION PLATFORM (PAIR)                   |     |           |
| 16                  | PS Vertical Rock Wall 2000                   | 2   | 2000      |
| 17                  | PS 1200 Pls Curved Slide                     | 1   | 1200/1000 |
| 18                  | PS Stairs Spots 1200                         | 1   | 1200      |
| 19                  | PS Steel Pcoat Add On Platform               | 1   | 2000      |
| 20                  | PS Steel Pcoat Platform                      | 1   | 1200      |