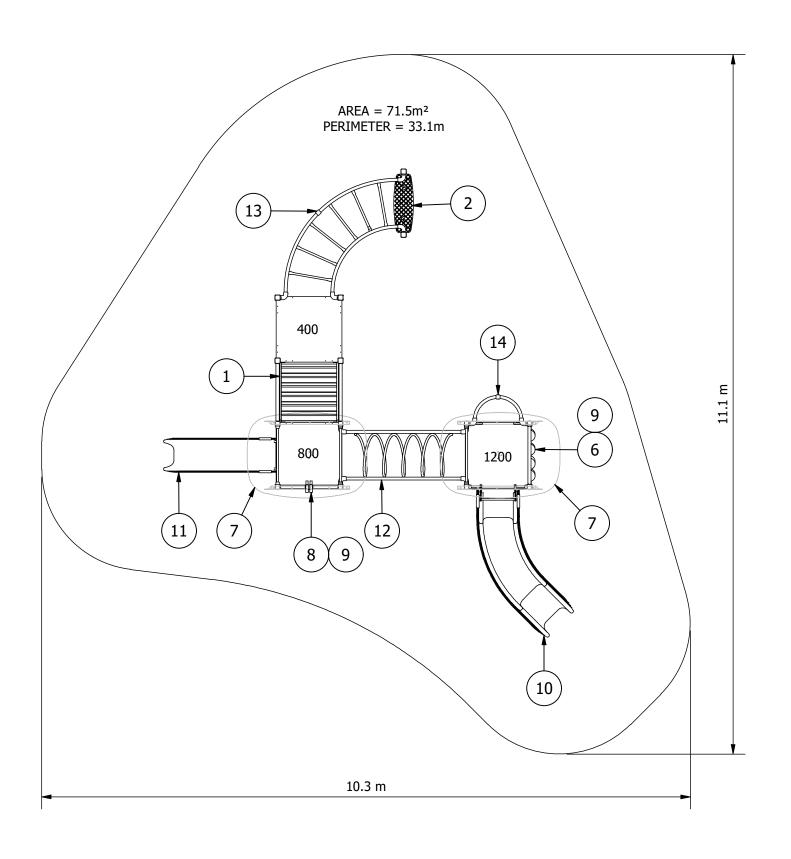

## PS 2020 Configuration PS2020\_001 Contemporary

| EQUIPMENT INVENTORY |                                                   |     |           |
|---------------------|---------------------------------------------------|-----|-----------|
| ITEM                | DESCRIPTION                                       | QTY | FHF (mm)  |
| 1                   | PS Clinker Climber 1000 x 400 Inc - Spot Barriers | 1   | 800       |
| 2                   | PS-PR Landing Step HDPE                           | 1   | 400       |
| 3                   | PS Steel Pcoat Platform                           | 1   | 800       |
| 4                   | PS Steel Pcoat Platform                           | 1   | 1200      |
| 5                   | PS Steel Pcoat Platform                           | 1   | 400       |
| 6                   | PS Bead Panel (3 Row)                             | 1   | N/A       |
| 7                   | PS Archi Roof 1x1                                 | 2   | N/A       |
| 8                   | Bino for PS Timber/Alum Barrier                   | 1   | N/A       |
| 9                   | PS Holes Barrier 975H                             | 2   | N/A       |
| 10                  | PS 1200 Pls Curved Slide                          | 1   | 1200/1000 |
| 11                  | PS 800 Pls Slide                                  | 1   | 800/1000  |
| 12                  | PS Twist Tunnel (2000 x 400 inc)                  | 1   | 1985      |
| 13                  | PS Monkey Bar 90D Curved Intermediate             | 1   | 1885      |
| 14                  | PS Sliding Pole 1200                              | 1   | 1200      |