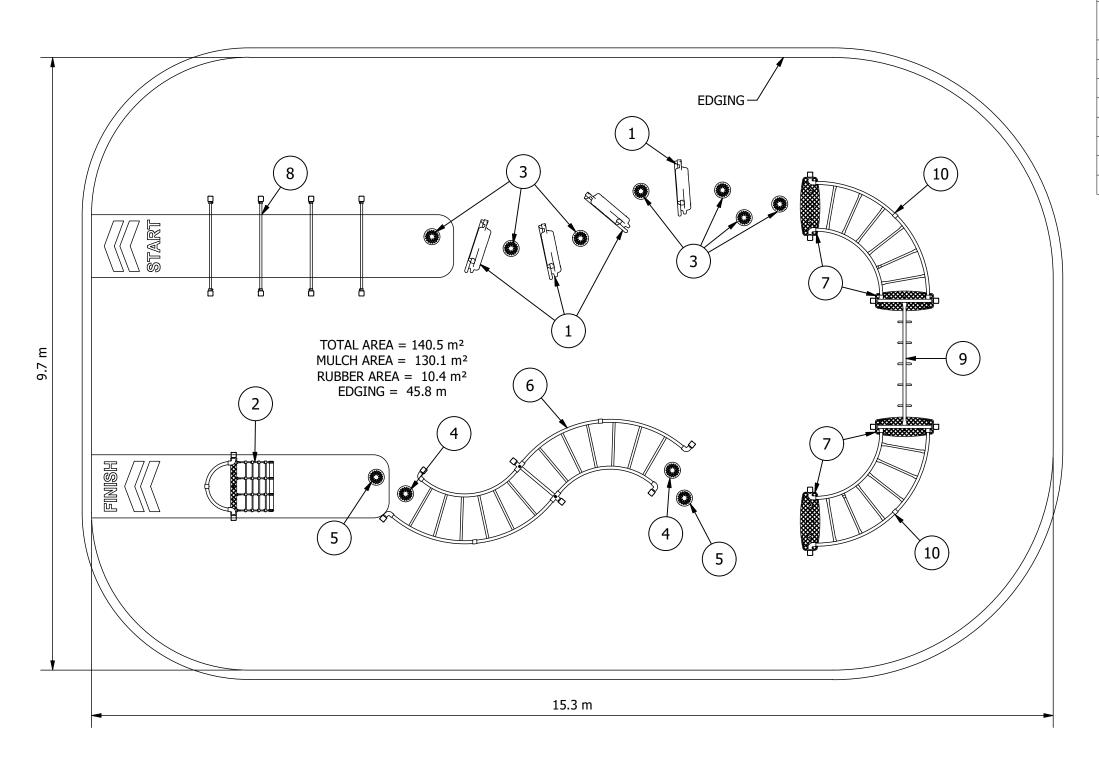

## **Perseverance Circuit - Mulch & Rubber Path**

| EQUIPMENT INVENTORY |                                       |     |          |
|---------------------|---------------------------------------|-----|----------|
| ITEM                | DESCRIPTION                           | QTY | FHF (mm) |
| 1                   | Single Slink                          | 4   | 1060     |
| 2                   | FS Combo Climber Sliding Pole - Rope  | 1   | 1430     |
|                     | Climber 1200                          |     |          |
| 3                   | Stepping Stone 300                    | 7   | 300      |
| 4                   | Stepping Stone 400                    | 2   | 400      |
| 5                   | Stepping Stone 500                    | 2   | 500      |
| 6                   | PS Half Ring Climber S / 400          | 1   | 905      |
| 7                   | PS-PR Landing Step HDPE               | 4   | 400      |
| 8                   | PS Over & Under Rail                  | 1   | 1020     |
| 9                   | PS Roman Rings 2000                   | 1   | 1920     |
| 10                  | PS Monkey Bar 90D Curved Intermediate | 2   | 1885     |