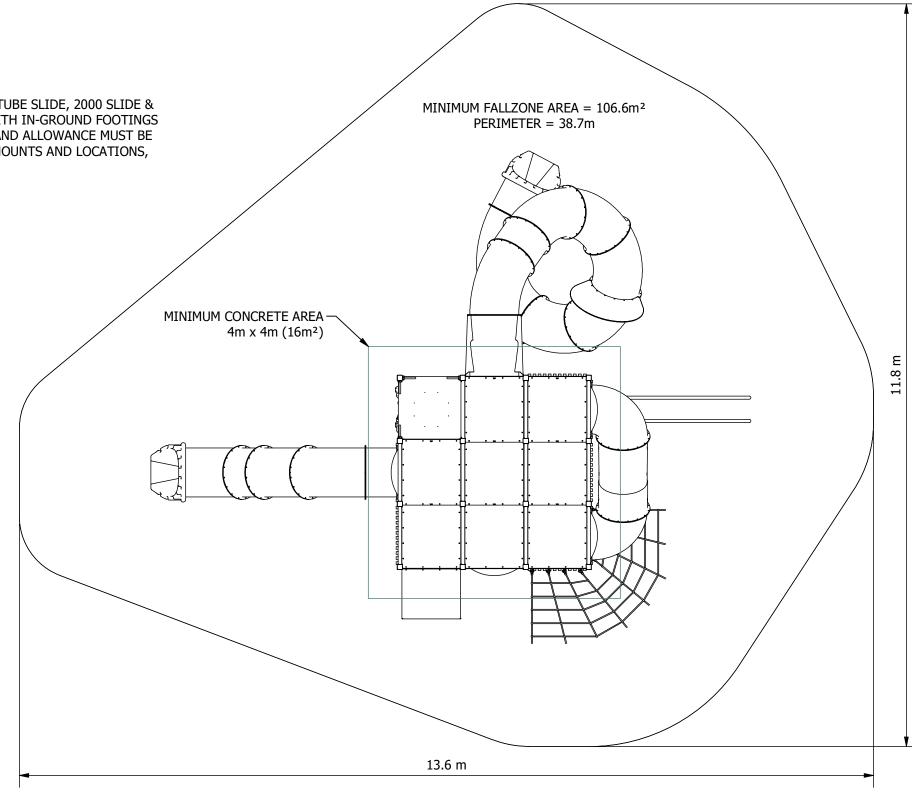

## **Kurrajong Tower**

## **Ocean Theme**

## NOTE:

- CONCRETE SLAB MUST BE FINISHED WITH RUBBER SOFTFALL
- EXTERNAL EVENTS: 4400 VORTEX TUBE SLIDE, 2000 STRAIGHT TUBE SLIDE, 2000 SLIDE & GLIDE RAILS AND 1600 CASCADE ROPE NET, TO BE INSTALLED WITH IN-GROUND FOOTINGS IF EXTERNAL EVENT/S CHANGE FROM THIS DESIGN, A REVIEW AND ALLOWANCE MUST BE
- IF EXTERNAL EVENT/S CHANGE FROM THIS DESIGN, A REVIEW AND ALLOWANCE MUST BE ALLOWED FOR, TO REDESIGN CONCRETE SLAB SIZE, FOOTING AMOUNTS AND LOCATIONS, AND MINIMUM FALLZONE REQUIREMENTS

Site Layout is indicative only & subject to change. This design is confidential & subject to Copyright.

SCALE BAR 0 1 5 m 1:60@A3