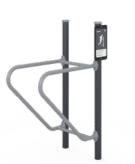

# **Nets**

Highlight Colour

Tickle Pink

Items

Magenta

Rotomoulded

**HDPE Panels** 

Black

**Nets** 

Blaze Blue

French Blue

Black

Blue

Charcoal Silver Pearl

**Fitness** 

Blue Blaze Marine Grade Stainless Steel

# **Nets**

Highlight Colour

Intensity Summer

Rotomoulded Items

Orange

Black

Orange

Black

# **Nets**

Glow

Highlight Colour

Rainforest

Glow

Rotomoulded

Lime Green

**HDPE Panels** 

# **Nets**

Highlight Colour

Intensity

Flame

Rotomoulded Items

Flame Red

Н

Black