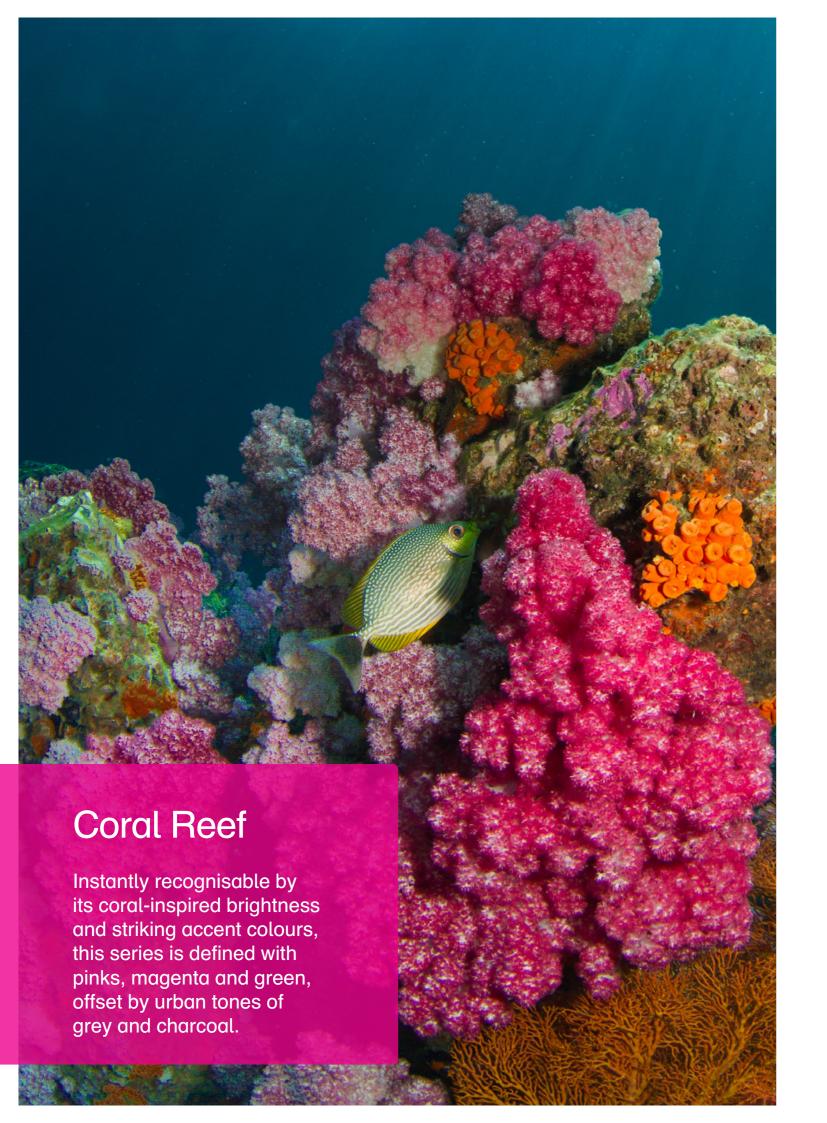

### **Upright Post Options**

Charcoal Silver Pearl

Taking its cues from the rich, lush foliage of the Daintree Rainforrest, this palette is offset by the water that surrounds the forest, creating a relaxing, tonal balance between blues and greens.