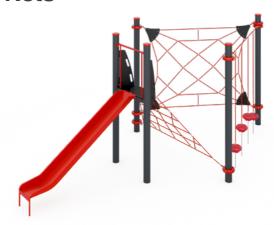

# **Nets**

Highlight Colour

Intensity

Flame

Rotomoulded Items

Flame Red

Н

Black

HDPE Panels

Rock Grips

Red

Rope

Red

Upright Post Options

Charcoal Silver Pearl