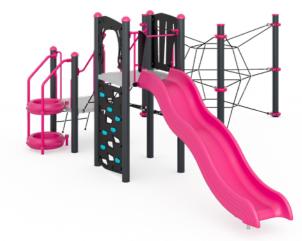

# **Nets**

Highlight Colour

Tickle Pink

Items

Magenta

Rotomoulded

**HDPE Panels** 

Black

**Rock Grips** 

Blue

**Upright Post Options** 

Charcoal Silver Pearl