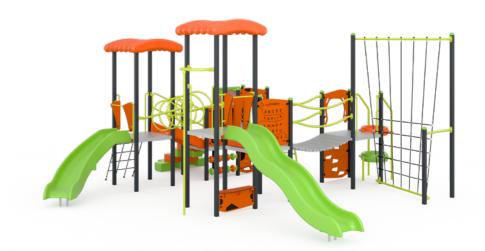

Our colours are inspired by the Australian landscape and designed with colour theory in mind. The effect of our five hue combinations, provide the community with harmonious play and fitness spaces.

Highlight Colour

### **Upright Post Options**

Charcoal Silver Pearl

Taking its cues from the rich, lush foliage of the Daintree Rainforrest, this palette is offset by the water that surrounds the forest, creating a relaxing, tonal balance between blues and greens.

# **Fitness**

Optional Colourbond Roof

**Upright Post Options** 

Monument Windspray

Silver Pearl

Highlight Colour

Rainforest

Lime Green