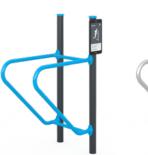

### **Fitness**

### Equipment Colour

**Upright Post Options** 

French Blue

Lime

Green

**HDPE Panels** 

Optional Colourbond Roof

Monument Windspray

**Nets** 

Blaze Blue

French Blue

Black

Blue

Charcoal Silver Pearl

**Fitness** 

Blue Blaze Marine Grade Stainless Steel

### **Upright Post Options**

Charcoal Silver Pearl

Taking its cues from the rich, lush foliage of the Daintree Rainforrest, this palette is offset by the water that surrounds the forest, creating a relaxing, tonal balance between blues and greens.