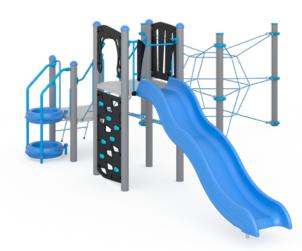

### Equipment Colour

**Upright Post Options** 

French Blue

Lime

Green

**HDPE Panels** 

Optional Colourbond Roof

Monument Windspray