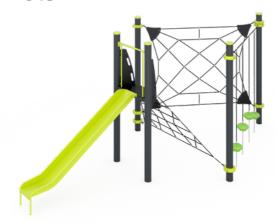

**Nets** 

Blaze Blue

French Blue

Black

Blue

Charcoal Silver Pearl

**Fitness** 

Blue Blaze Marine Grade Stainless Steel