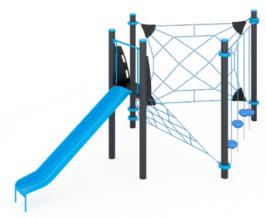

**Nets** 

Blaze Blue

French Blue

Black

Blue

Charcoal Silver Pearl

**Fitness** 

Blue Blaze Marine Grade Stainless Steel

### **Upright Post Options**

Charcoal Silver Pearl

Taking its cues from the rich, lush foliage of the Daintree Rainforrest, this palette is offset by the water that surrounds the forest, creating a relaxing, tonal balance between blues and greens.