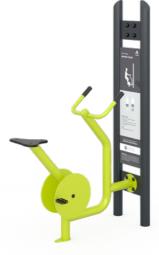

### **Fitness**

# **Fitness**

Optional Colourbond Roof

**Upright Post Options** 

Monument Windspray

Silver Pearl

Highlight Colour

Rainforest

Lime Green

# **Fitness**