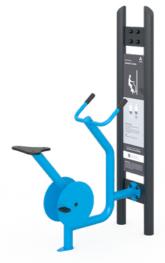

### **Fitness**

### Equipment Colour

**Upright Post Options** 

French Blue

Lime

Green

**HDPE Panels** 

Optional Colourbond Roof

Monument Windspray

**Nets** 

Blaze Blue

French Blue

Black

Blue

Charcoal Silver Pearl

**Fitness** 

Blue Blaze Marine Grade Stainless Steel

### **Upright Post Options**

Charcoal Silver Pearl

Taking its cues from the rich, lush foliage of the Daintree Rainforrest, this palette is offset by the water that surrounds the forest, creating a relaxing, tonal balance between blues and greens.