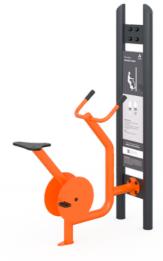

French Blue

Lime

Green

**HDPE Panels** 

Optional Colourbond Roof

Monument Windspray





**Nets** 







Blaze Blue



French Blue



Black



Blue





Charcoal Silver Pearl

**Fitness** 







Blue Blaze Marine Grade Stainless Steel

### **Upright Post Options**



Charcoal Silver Pearl











Taking its cues from the rich, lush foliage of the Daintree Rainforrest, this palette is offset by the water that surrounds the forest, creating a relaxing, tonal balance between blues and greens.

# Play





Highlight Colour







HDPE Panels

Blue

Optional Colourbond Roof



Monument Windspray

Silver Pearl

# **Nets**





Highlight Colour

Intensity Summer

Rotomoulded Items

Orange





Black



Orange



Black



Charcoal Silver Pearl

# **Fitness**

























Optional Colourbond Roof

**Upright Post Options** 

Monument Windspray

Silver Pearl

Highlight Colour

Rainforest

Lime Green

Rotomoulded Items

Black & Orange Black

**HDPE Panels** 

# **Nets**

Glow





Highlight Colour

Rainforest

Glow

Rotomoulded

Lime Green

**HDPE Panels** 

Black

**Rock Grips** 

Orange

# **Upright Post Options**

Charcoal Silver Pearl

# **Fitness**

### Equipment Colour







### **Upright Post Options**















Highlight Colour

Intensity Flame Rotomoulded Items

Flame

Plack

Black & Orange Red

HDPE Panels

Optional Colourbond Roof

Monument Windspray

**Upright Post Options** 

Charcoal Silver Pearl

# **Nets**





Highlight Colour

Intensity

Flame

Rotomoulded Items

Flame Red

Н

Black

HDPE Panels

Rock Grips

Red

Rope

Red