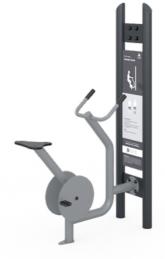

s

Black & Orange Black

**HDPE Panels** 

# **Nets**

Glow





Highlight Colour

Rainforest

Glow

Rotomoulded

Lime Green

**HDPE Panels** 

Black

**Rock Grips** 

Orange

# **Upright Post Options**

Charcoal Silver Pearl

# **Fitness**

### Equipment Colour







### **Upright Post Options**















Highlight Colour

Intensity Flame Rotomoulded Items

Flame

Plack

Black & Orange Red

HDPE Panels

Optional Colourbond Roof

Monument Windspray

**Upright Post Options** 

Charcoal Silver Pearl

# **Nets**





Highlight Colour

Intensity

Flame

Rotomoulded Items

Flame Red

Н

Black

HDPE Panels

Rock Grips

Red

Rope

Red

Upright Post Options

Charcoal Silver Pearl

# **Fitness**

# Equipment Colour



Silver Marine Grade Pearl Stainless Steel

### **Upright Post Options**











# 2020 Standard Colours

### **Equipment Colours**









Flame





Tickle Pink

Summer

Suitable for Marine Grade applications

Glow

### **Rotomoulded Items**















French Blue

Lime Green

Magenta

### **Optional Post Uprights**







Charcoal Satin

**Optional Colourbond Roof** 





Windspray

Monument

### **HDPE Panels**













Black

### Rope

Black







Red

# Optional Colours\*

### **Equipment Colours**









Dark Violet





Grey



Woodland Space Blue





Kermit



Pale

Eucalypt

Gold



Beige



Mistletoe

Signal Red



Headland

Navy













Primrose

Copper

Black

Suitable for Marine Grade applications

### **Rotomoulded Items**



Caulfield

Green





Purple



Teal







Beige

Green

### **Optional Colourbond Roof**



Deep Ocean