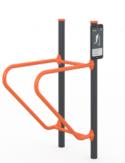

# **Nets**

Glow

Highlight Colour

Rainforest

Glow

Rotomoulded

Lime Green

**HDPE Panels** 

Black

**Rock Grips** 

Orange

# **Upright Post Options**

Charcoal Silver Pearl