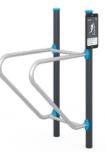

### **Fitness**

### Equipment Colour

**Upright Post Options** 

French Blue

Lime

Green

**HDPE Panels** 

Optional Colourbond Roof

Monument Windspray

**Nets** 

Blaze Blue

French Blue

Black

Blue

Charcoal Silver Pearl

**Fitness** 

Blue Blaze Marine Grade Stainless Steel

### **Upright Post Options**

Charcoal Silver Pearl

Taking its cues from the rich, lush foliage of the Daintree Rainforrest, this palette is offset by the water that surrounds the forest, creating a relaxing, tonal balance between blues and greens.