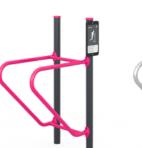

# **Nets**

Highlight Colour

Tickle Pink

Items

Magenta

Rotomoulded

**HDPE Panels** 

Black

**Nets** 

Blaze Blue

French Blue

Black

Blue

Charcoal Silver Pearl

**Fitness** 

Blue Blaze Marine Grade Stainless Steel

# **Nets**

Highlight Colour

Intensity Summer

Rotomoulded Items

Orange

Black

Orange

Black

# **Nets**

Glow

Highlight Colour

Rainforest

Glow

Rotomoulded

Lime Green

**HDPE Panels** 

# **Nets**

Highlight Colour

Intensity

Flame

Rotomoulded Items

Flame Red

Н

Black