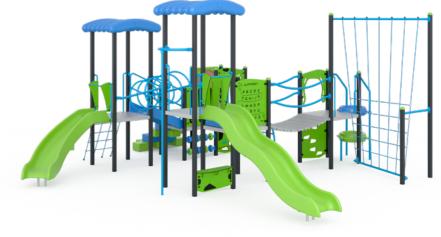

**Nets** 

Blaze Blue

French Blue

Black

Blue

Charcoal Silver Pearl

**Fitness** 

Blue Blaze Marine Grade Stainless Steel

### **Upright Post Options**

Charcoal Silver Pearl

Taking its cues from the rich, lush foliage of the Daintree Rainforrest, this palette is offset by the water that surrounds the forest, creating a relaxing, tonal balance between blues and greens.