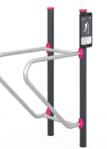

Our colours are inspired by the Australian landscape and designed with colour theory in mind. The effect of our five hue combinations, provide the community with harmonious play and fitness spaces.







Highlight Colour



Rotomoulded Items

Magenta Lime Green



Black

Optional Colourbond Roof



Monument Windspray

Silver Pearl

# **Nets**





Highlight Colour

Tickle Pink

Items

Magenta

Rotomoulded

**HDPE Panels** 

Black

**Rock Grips** 

Blue

**Upright Post Options** 

Charcoal Silver Pearl

### **Fitness**

### Equipment Colour





**Upright Post Options** 





















French Blue

Lime

Green

**HDPE Panels** 

Optional Colourbond Roof

Monument Windspray





**Nets** 







Blaze Blue



French Blue



Black



Blue





Charcoal Silver Pearl

**Fitness** 







Blue Blaze Marine Grade Stainless Steel

### **Upright Post Options**



Charcoal Silver Pearl











Taking its cues from the rich, lush foliage of the Daintree Rainforrest, this palette is offset by the water that surrounds the forest, creating a relaxing, tonal balance between blues and greens.

# Play





Highlight Colour







HDPE Panels

Blue

Optional Colourbond Roof



Monument Windspray

Silver Pearl

# **Nets**





Highlight Colour

Intensity Summer

Rotomoulded Items

Orange





Black



Orange



Black



Charcoal Silver Pearl

# **Fitness**