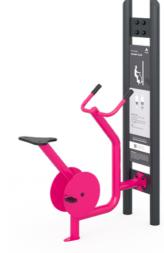

Our colours are inspired by the Australian landscape and designed with colour theory in mind. The effect of our five hue combinations, provide the community with harmonious play and fitness spaces.







Highlight Colour



Rotomoulded Items

Magenta Lime Green



Black

Optional Colourbond Roof



Monument Windspray

Silver Pearl

# **Nets**





Highlight Colour

Tickle Pink

Items

Magenta

Rotomoulded

**HDPE Panels** 

Black

**Rock Grips** 

Blue

**Upright Post Options** 

Charcoal Silver Pearl

### **Fitness**

### Equipment Colour





**Upright Post Options** 





















French Blue

Lime

Green

**HDPE Panels** 

Optional Colourbond Roof

Monument Windspray





**Nets** 







Blaze Blue



French Blue



Black



Blue





Charcoal Silver Pearl

**Fitness** 







Blue Blaze Marine Grade Stainless Steel

### **Upright Post Options**



Charcoal Silver Pearl











Taking its cues from the rich, lush foliage of the Daintree Rainforrest, this palette is offset by the water that surrounds the forest, creating a relaxing, tonal balance between blues and greens.

# Play





Highlight Colour







HDPE Panels

Blue

Optional Colourbond Roof



Monument Windspray

Silver Pearl

# **Nets**





Highlight Colour

Intensity Summer

Rotomoulded Items

Orange





Black



Orange



Black



Charcoal Silver Pearl

# **Fitness**