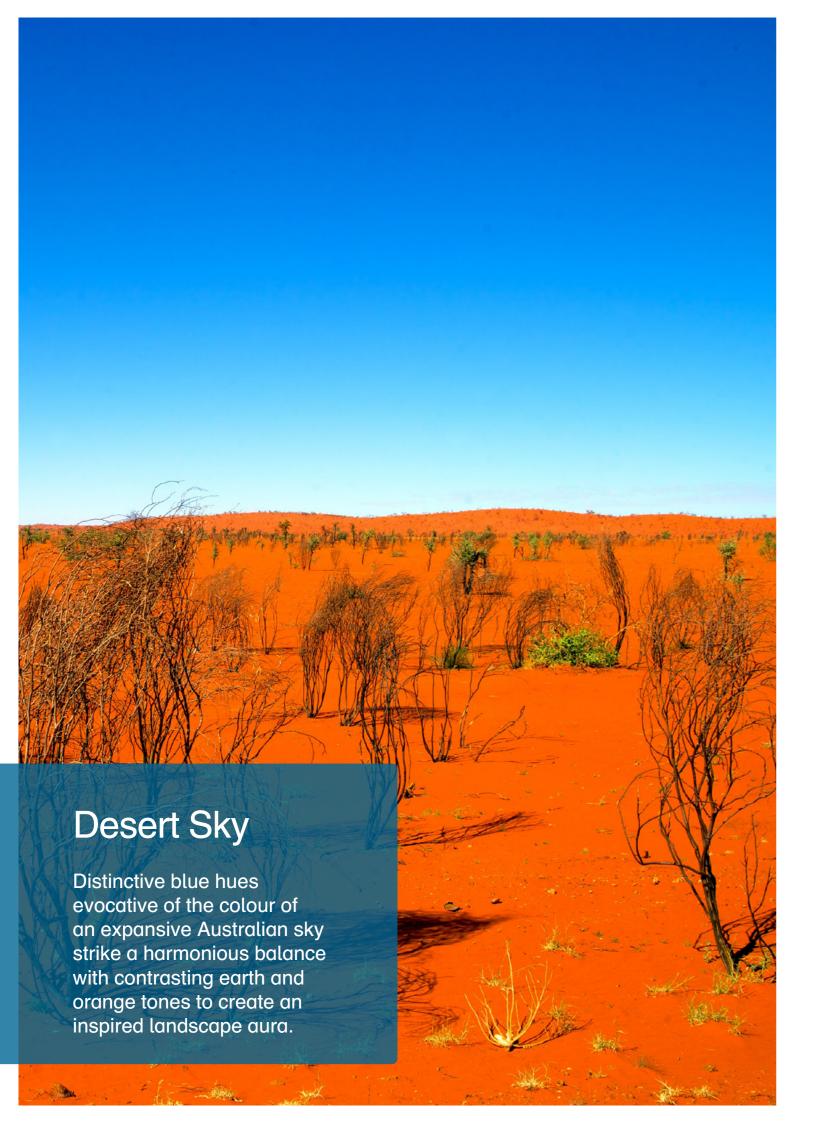

Our colours are inspired by the Australian landscape and designed with colour theory in mind. The effect of our five hue combinations, provide the community with harmonious play and fitness spaces.

Highlight Colour

### **Upright Post Options**

Charcoal Silver Pearl

Taking its cues from the rich, lush foliage of the Daintree Rainforrest, this palette is offset by the water that surrounds the forest, creating a relaxing, tonal balance between blues and greens.