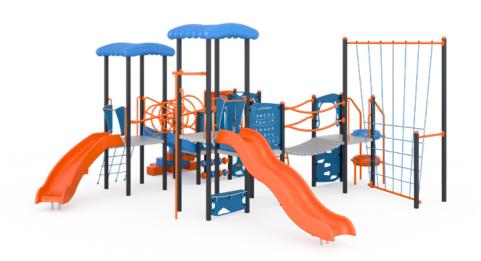

# **Nets**

Highlight Colour

Intensity Summer

Rotomoulded Items

Orange

Black

Orange

Black