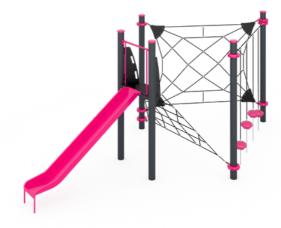

# **Nets**

Highlight Colour

Tickle Pink

Items

Magenta

Rotomoulded

**HDPE Panels** 

Black

**Rock Grips** 

Blue

**Upright Post Options** 

Charcoal Silver Pearl