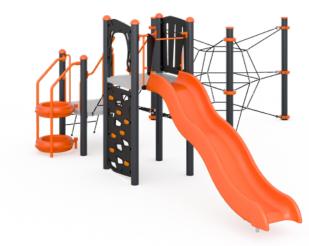

# **Nets**

Highlight Colour

Intensity Summer

Rotomoulded Items

Orange

Black

Orange

Black

Rotomoulded Items

Black & Orange Black

**HDPE Panels** 

# **Nets**

Glow

Highlight Colour

Rainforest

Glow

Rotomoulded

Lime Green

**HDPE Panels** 

Black

**Rock Grips** 

Orange