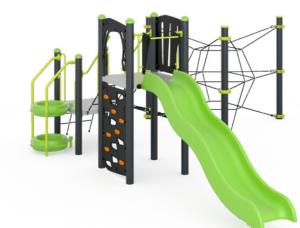

# **Nets**

Glow

Highlight Colour

Rainforest

Glow

Rotomoulded

Lime Green

**HDPE Panels** 

Black

**Rock Grips** 

Orange