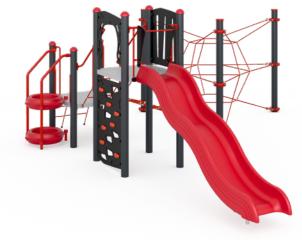

### **Upright Post Options**

Highlight Colour

Intensity Flame Rotomoulded Items

Flame

Plack

Black & Orange Red

HDPE Panels

Optional Colourbond Roof

Monument Windspray

**Upright Post Options** 

Charcoal Silver Pearl