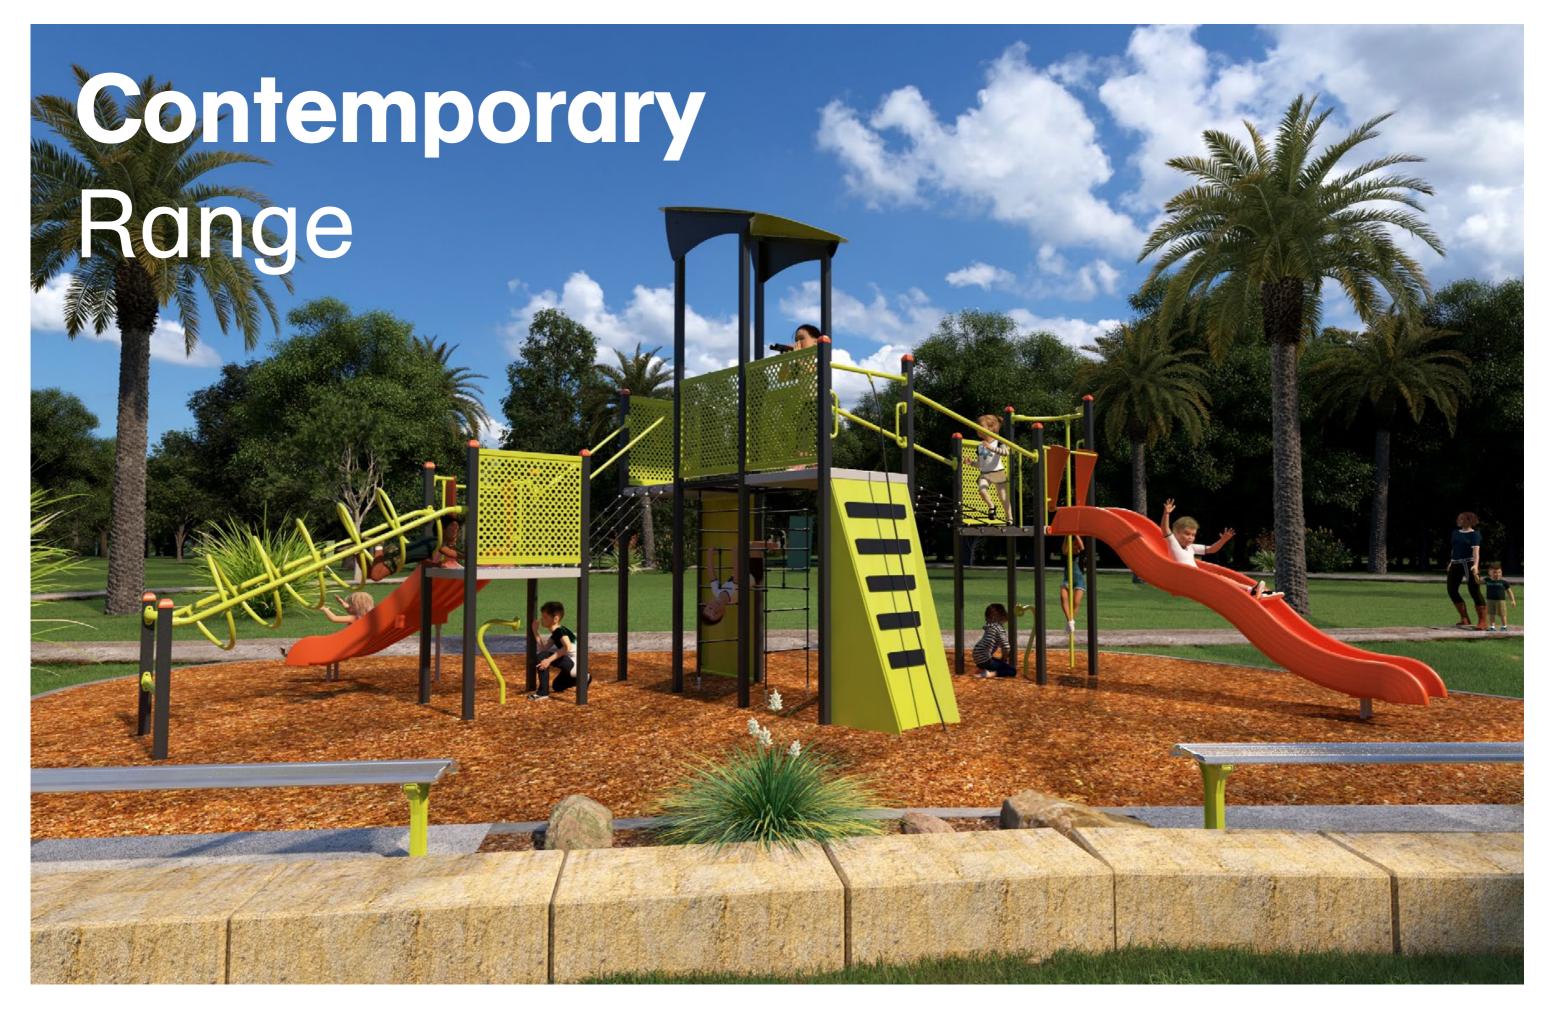

# **Contemporary** Range

A stunning new play range that combines strong architectural forms with streamlined materials and aesthetics.

These modern designs feature striking new aluminium roofs and patterned aluminium mesh barriers. The colour schemes draw inspiration from the vibrant Australian landscape.

### DESCRIPTION

Designed to feature streamlined materials juxtaposed with organic forms, trends emerging in modern architectural design have been a major inspiration for the range. Feature elements are made from chromated & powder coated Aluminium plate for maximum marine grade durability.

### **DESIGN CONSIDERATIONS**

The modern and architectural play events created for this range are the perfect blend of form and function. The user experience is at the core of each design, with flow, inclusivity, and opportunities for surprise and delight hidden in each configuration. Special consideration has been given to create challenging climbing events and sensory items that encourage social connectivity.