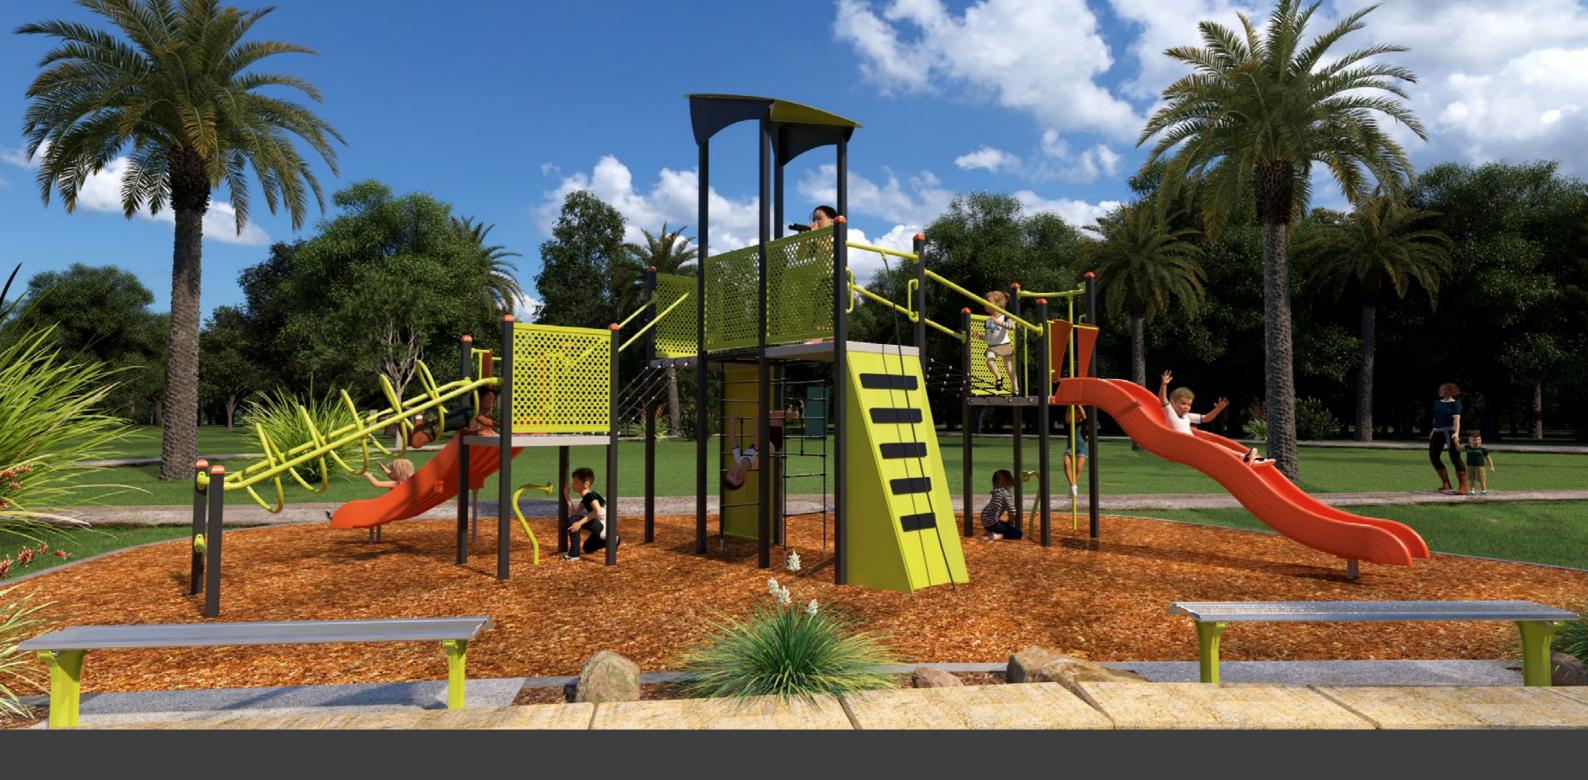

# **Contemporary** Range

A stunning new play range that combines strong architectural forms with streamlined materials and aesthetics.

These modern designs feature striking new aluminium roofs and patterned aluminium mesh barriers. The colour schemes draw inspiration from the vibrant Australian landscape.

### DESCRIPTION

Designed to feature streamlined materials juxtaposed with organic forms, trends emerging in modern architectural design have been a major inspiration for the range. Feature elements are made from chromated & powder coated Aluminium plate for maximum marine grade durability.

### **DESIGN CONSIDERATIONS**

The modern and architectural play events created for this range are the perfect blend of form and function. The user experience is at the core of each design, with flow, inclusivity, and opportunities for surprise and delight hidden in each configuration. Special consideration has been given to create challenging climbing events and sensory items that encourage social connectivity.

Aluminium plate with architectural organic forms are designed to take the heat away from deck surfaces by casting shade.

### PANELS

Designed to add a modern feel to our range the material & hole pattern provide an architectural look and feel that will appeal to design focussed customers.

### **FIXINGS**

Quality stainless steel, tamper resistant fasteners are concealed to maintain clean lines.

**Contemporary** PS2020\_002

 $\otimes$ 