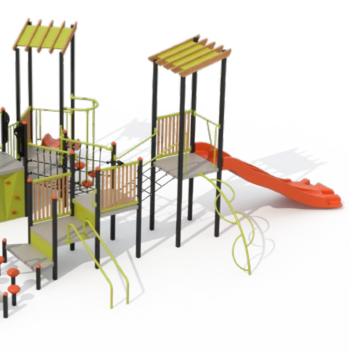

ideal timber for landscaping, architecture, and playscapes.



# ROOFS

The roof is designed to sit above a standard 1x1m platform or placed offset next to another roof section, adding to the architectural style of the playground.



### PANELS

The timber beams are locked in using friction and clash methodologies to remove any weak points for maximum safety. Hidden drainage holes increase durability.



### TIMBER

Premium native 'Spotted Gum' is a hardwood that we kiln dry, dress & oil. With a high degree of natural durability & strength it can last in ground 15-25 years & above ground 40+ years.



Max Fall Height 1985mm



- Compact & Cost Effective
- Strength Building
  Multiple Age Groups
  Sensory Elements

### aspace.com.au

 $\bigotimes$ 

Max Fall Height 2132mm  $\bigotimes$ 







### **Features**

- Double Slide
- Strength Building
- Junior & Senior Zones
- Balance & Coordination



### Organic PS2020\_005







### **Features**

- Junior Module
- Sensory Development
  Balance & Coordination
  Compact Area



### Organic PS2020\_006











### **Features**

- Rope Challenge
- Strength Building
- Junior & Senior Slides
- Balance & Coordination



### Organic PS2020\_011





### **Organic Fortress** PS2020\_009





# **Colour** Schemes



# Gumleaf Gully.

















1800 632 222 aspace.com.au info@aspace.com.au