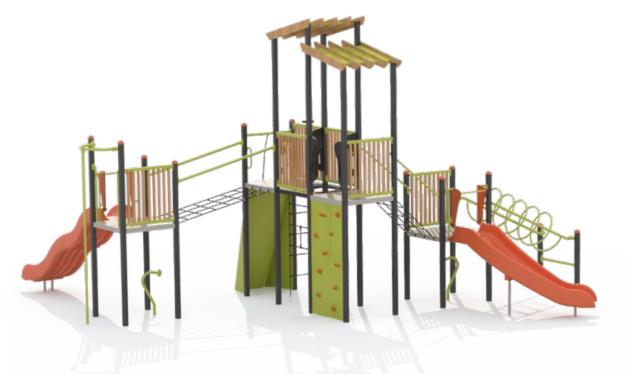

### 牌 Age Group Play Events Features - Junior Module - Sensory Development Area Required 9.0m x 8.4m Max Fall Height 1200mm - Balance & Coordination $\bigotimes$ $\bigotimes$ - Compact Area

**Contemporary** PS2020\_006