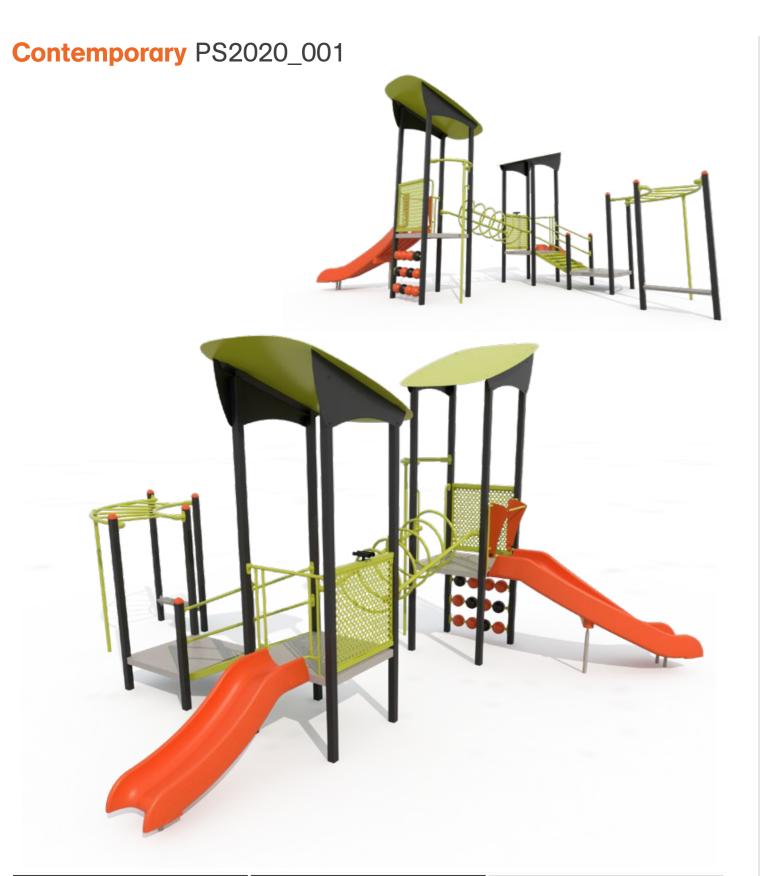

S**

The modern and architectural play events created for this range are the perfect blend of form and function. The user experience is at the core of each design, with flow, inclusivity, and opportunities for surprise and delight hidden in each configuration. Special consideration has been given to create challenging climbing events and sensory items that encourage social connectivity.





Aluminium plate with architectural organic forms are designed to take the heat away from deck surfaces by casting shade.



### PANELS

Designed to add a modern feel to our range the material & hole pattern provide an architectural look and feel that will appeal to design focussed customers.



### **FIXINGS**

Quality stainless steel, tamper resistant fasteners are concealed to maintain clean lines.





**Contemporary** PS2020\_002



 $\otimes$ 





### **Features**

- Double Slide
- Strength Building
- Junior & Senior Zones
- Balance & Coordination





### **Contemporary** PS2020\_004



| 밑 | <b>Play Events</b><br>16  | ໍ່ຕື້ກໍ | Age Grou<br>2 - 12                |
|---|---------------------------|---------|-----------------------------------|
|   | Max Fall Height<br>2000mm |         | <b>Area Req</b> ı<br>13.9m x 11.8 |

uired 8m

### **Features**

- Social Play

- Climbing Ropes
  Communication Development
  All Ages





### 牌 Age Group Play Events Features - Junior Module - Sensory Development Area Required 9.0m x 8.4m Max Fall Height 1200mm - Balance & Coordination $\bigotimes$ $\bigotimes$ - Compact Area



**Contemporary** PS2020\_006

aspace.com.au





### **Features**