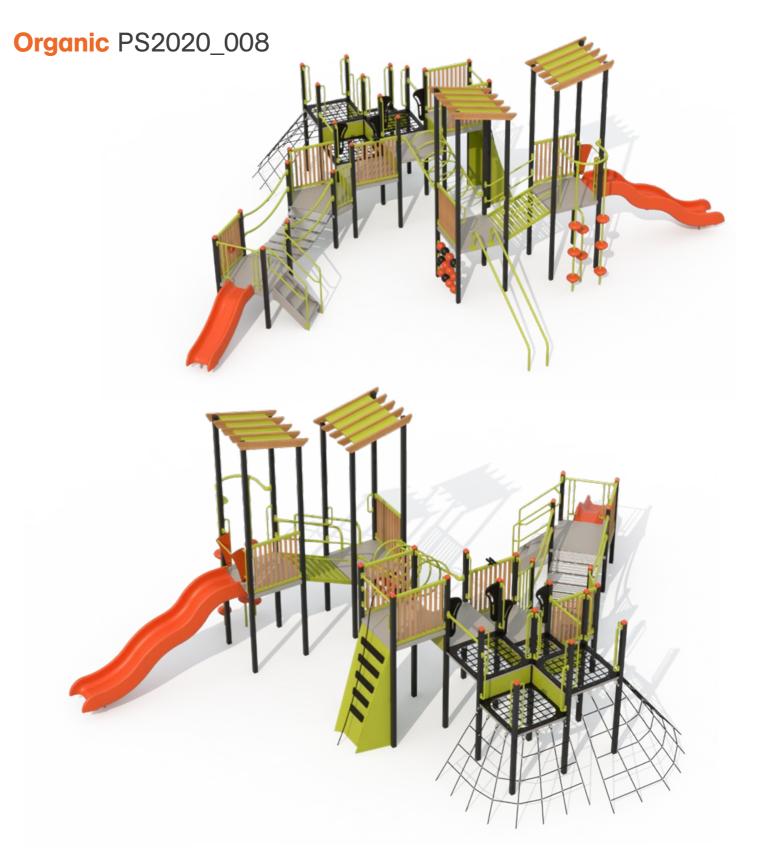

ked in using friction and clash methodologies to remove any weak points for maximum safety. Hidden drainage holes increase durability.



### TIMBER

Premium native 'Spotted Gum' is a hardwood that we kiln dry, dress & oil. With a high degree of natural durability & strength it can last in ground 15-25 years & above ground 40+ years.



Max Fall Height 1985mm



- Compact & Cost Effective
- Strength Building
  Multiple Age Groups
  Sensory Elements

### aspace.com.au

 $\bigotimes$ 

Max Fall Height 2132mm  $\bigotimes$ 







### **Features**

- Double Slide
- Strength Building
- Junior & Senior Zones
- Balance & Coordination



### Organic PS2020\_005







### **Features**

- Junior Module
- Sensory Development
  Balance & Coordination
  Compact Area



### Organic PS2020\_006











### **Features**

- Rope Challenge
- Strength Building
- Junior & Senior Slides
- Balance & Coordination



### Organic PS2020\_011





### **Organic Fortress** PS2020\_009





# **Colour** Schemes



# Gumleaf Gully.

















1800 632 222 aspace.com.au info@aspace.com.au