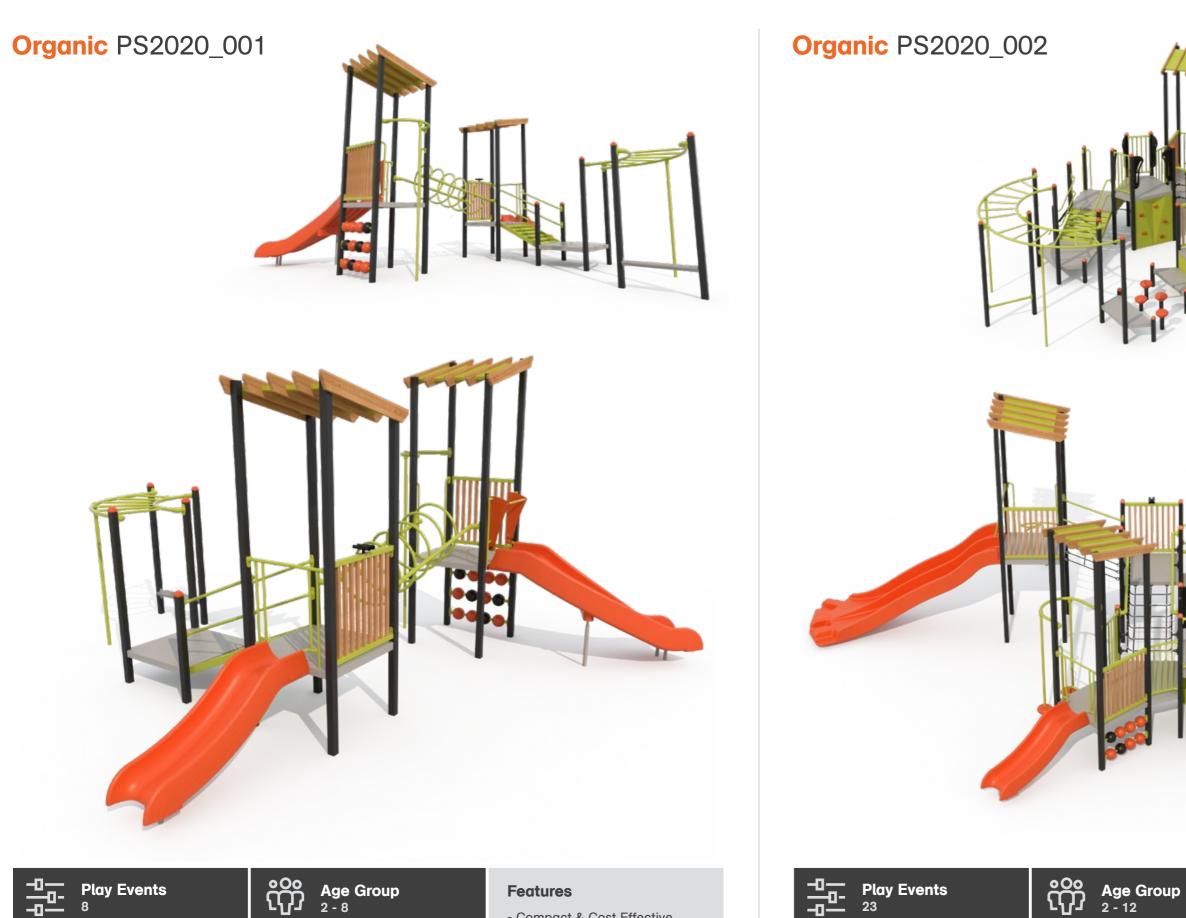

# **Organic** Range

A modern, exciting twist on nature play! The 'Organic Range' features a striking mix of premium timbers and aluminium.

Designed to deliver a stunning balance between nature, architecture and play, this range delivers memorable experiences that are tactile and sensory.

- Compact & Cost Effective
- Strength Building
  Multiple Age Groups
  Sensory Elements