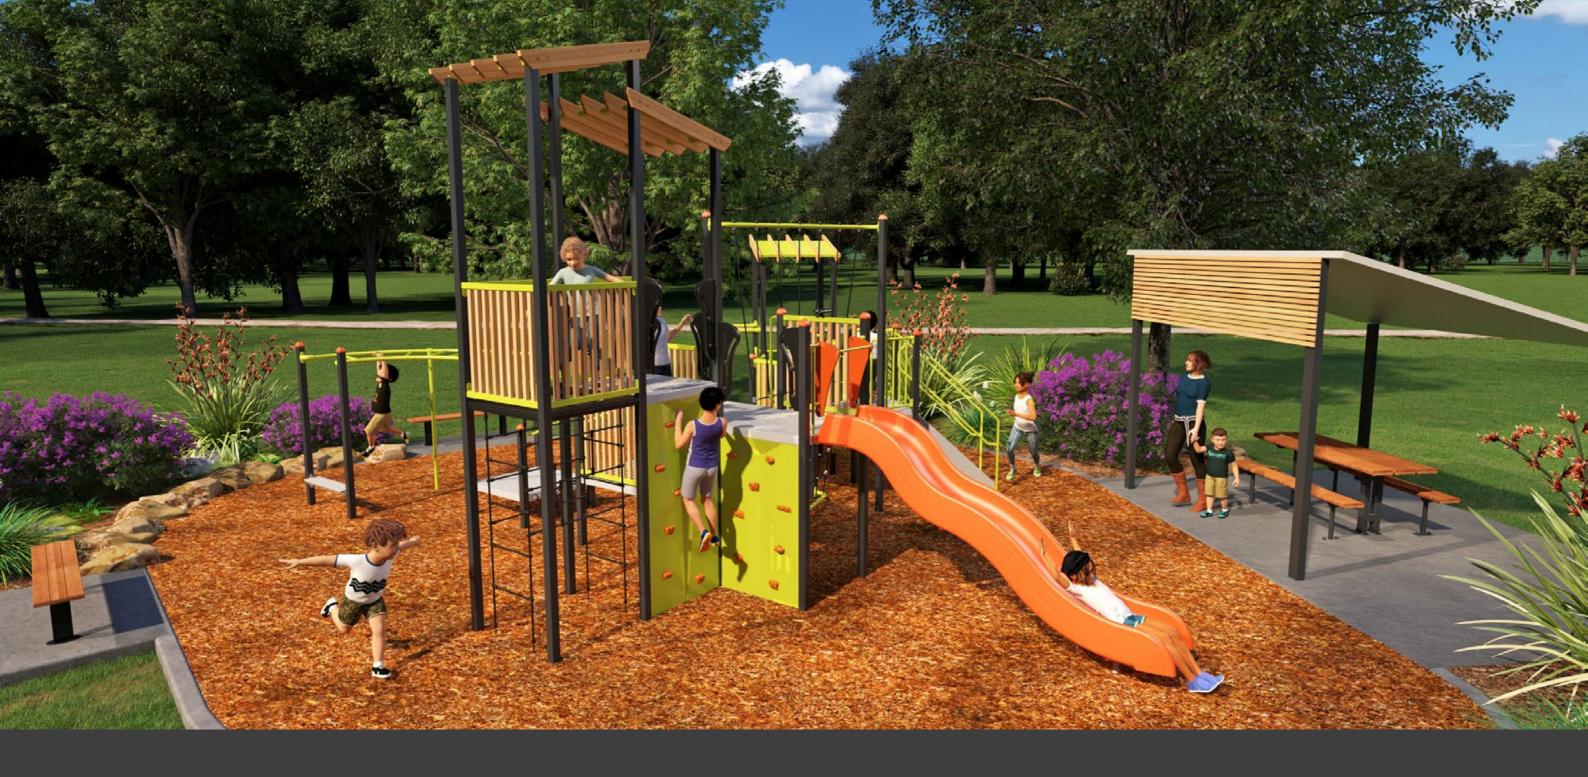

egree of natural durability & strength it can last in ground 15-25 years & above ground 40+ years.



Max Fall Height 1985mm



- Compact & Cost Effective
- Strength Building
  Multiple Age Groups
  Sensory Elements

### aspace.com.au

 $\bigotimes$ 

Max Fall Height 2132mm  $\bigotimes$ 







### **Features**

- Double Slide
- Strength Building
- Junior & Senior Zones
- Balance & Coordination



### Organic PS2020\_005







### **Features**

- Junior Module
- Sensory Development
  Balance & Coordination
  Compact Area



### Organic PS2020\_006











### **Features**

- Rope Challenge
- Strength Building
- Junior & Senior Slides
- Balance & Coordination



### Organic PS2020\_011





### **Organic Fortress** PS2020\_009





# **Colour** Schemes



# Gumleaf Gully.

















1800 632 222 aspace.com.au info@aspace.com.au