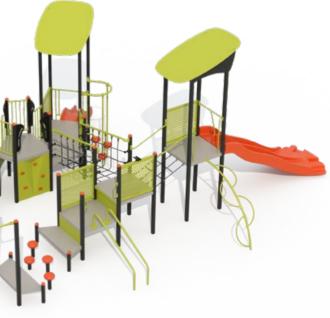

### **Contemporary** PS2020\_004

| 밑 | <b>Play Events</b><br>16  | ໍ່ຕື້ກໍ | Age Grou<br>2 - 12                |
|---|---------------------------|---------|-----------------------------------|
|   | Max Fall Height<br>2000mm |         | <b>Area Req</b> ı<br>13.9m x 11.8 |

uired 8m

### **Features**

- Social Play

- Climbing Ropes
  Communication Development
  All Ages