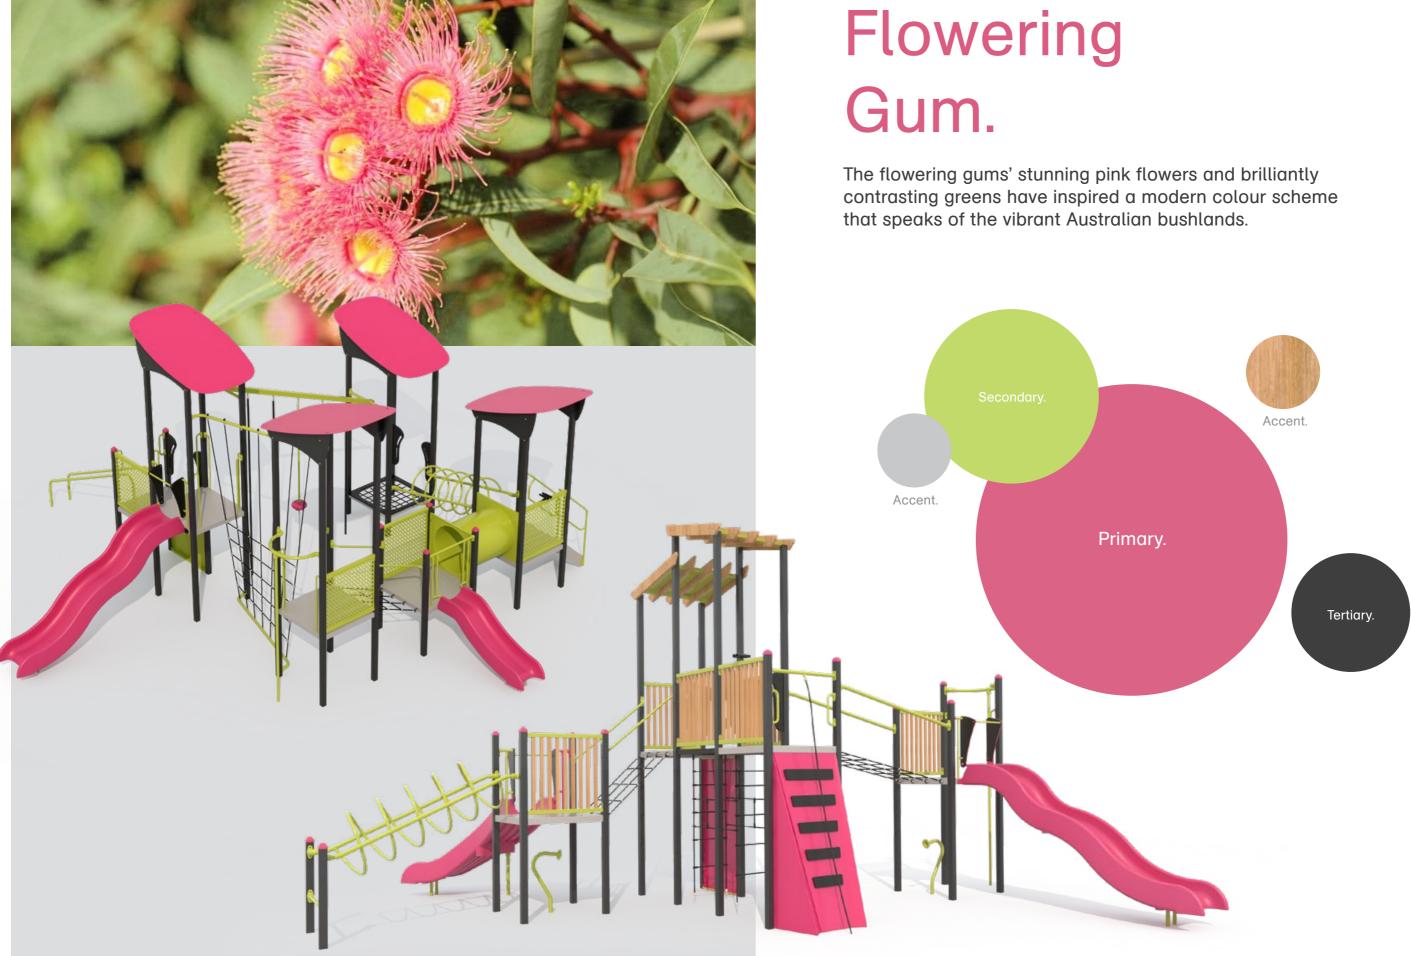

a high degree of natural durability & strength it can last in ground 15-25 years & above ground 40+ years.



Max Fall Height 1985mm



- Compact & Cost Effective
- Strength Building
  Multiple Age Groups
  Sensory Elements

### aspace.com.au

 $\bigotimes$ 

Max Fall Height 2132mm  $\bigotimes$ 







### **Features**

- Double Slide
- Strength Building
- Junior & Senior Zones
- Balance & Coordination



### Organic PS2020\_005







### **Features**

- Junior Module
- Sensory Development
  Balance & Coordination
  Compact Area



### Organic PS2020\_006











### **Features**

- Rope Challenge
- Strength Building
- Junior & Senior Slides
- Balance & Coordination



### Organic PS2020\_011





### **Organic Fortress** PS2020\_009





# **Colour** Schemes



# Gumleaf Gully.

















1800 632 222 aspace.com.au info@aspace.com.au