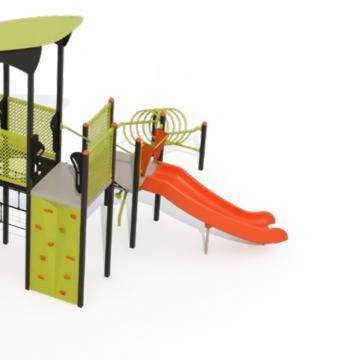

### **Contemporary** PS2020\_004

| 밑 | <b>Play Events</b><br>16  | ໍ່ຕື້ກໍ | Age Grou<br>2 - 12                |
|---|---------------------------|---------|-----------------------------------|
|   | Max Fall Height<br>2000mm |         | <b>Area Req</b> ı<br>13.9m x 11.8 |

uired 8m