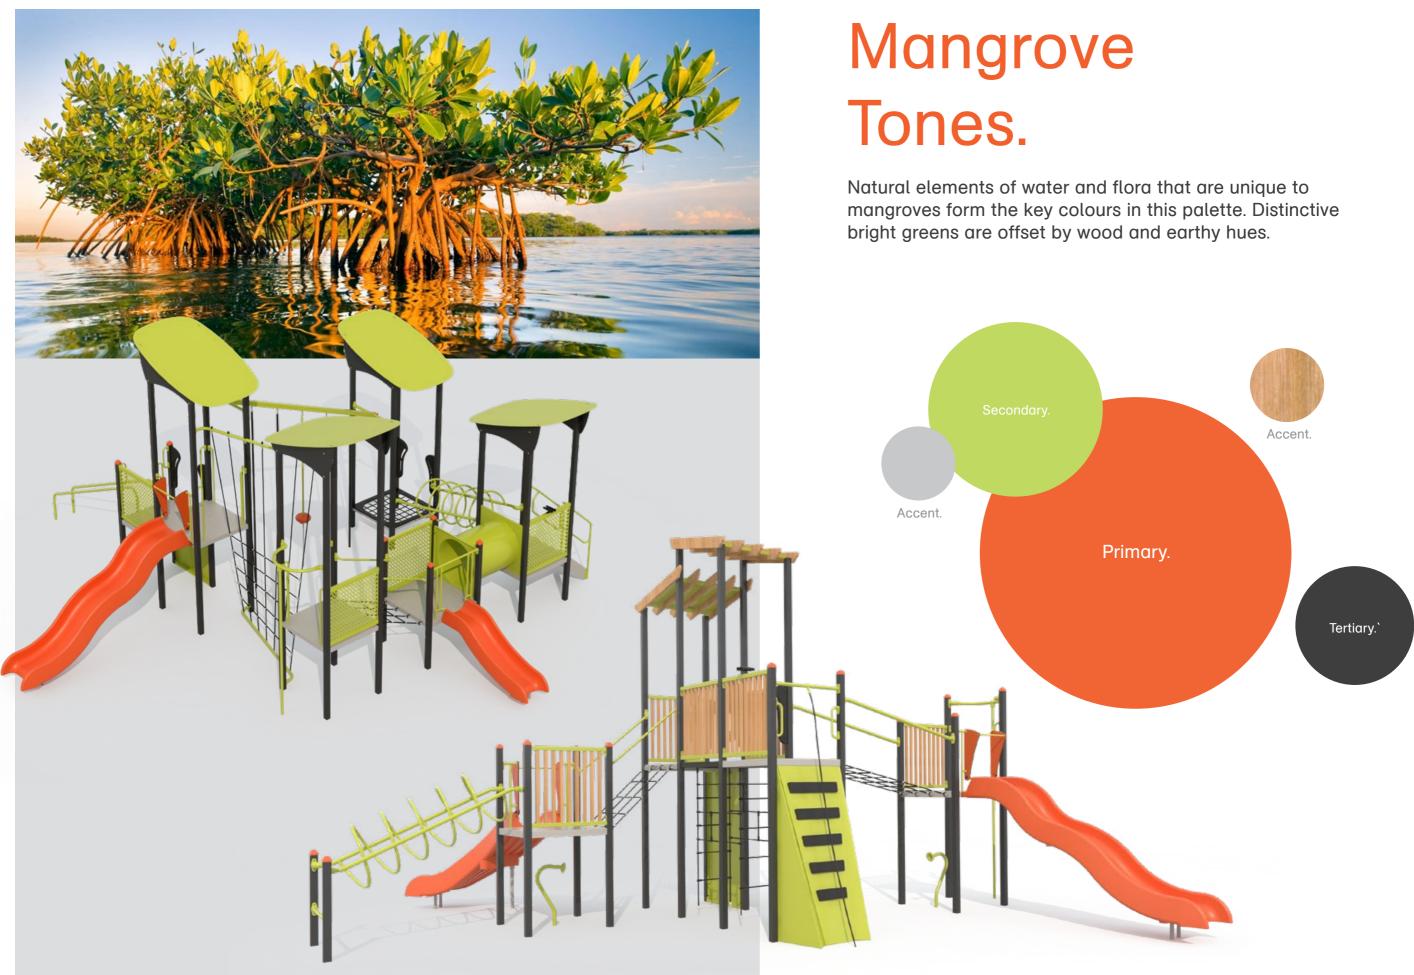

dry, dress & oil. With a high degree of natural durability & strength it can last in ground 15-25 years & above ground 40+ years.



Max Fall Height 1985mm



- Compact & Cost Effective
- Strength Building
  Multiple Age Groups
  Sensory Elements

### aspace.com.au

 $\bigotimes$ 

Max Fall Height 2132mm  $\bigotimes$ 







### **Features**

- Double Slide
- Strength Building
- Junior & Senior Zones
- Balance & Coordination



### Organic PS2020\_005







### **Features**

- Junior Module
- Sensory Development
  Balance & Coordination
  Compact Area



### Organic PS2020\_006











### **Features**

- Rope Challenge
- Strength Building
- Junior & Senior Slides
- Balance & Coordination



### Organic PS2020\_011





### **Organic Fortress** PS2020\_009





# **Colour** Schemes



# Gumleaf Gully.

















1800 632 222 aspace.com.au info@aspace.com.au