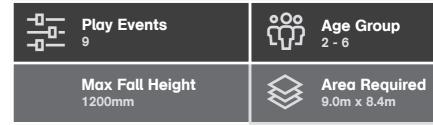

### 牌 Age Group Play Events Features - Junior Module - Sensory Development Area Required 9.0m x 8.4m Max Fall Height 1200mm - Balance & Coordination $\bigotimes$ $\bigotimes$ - Compact Area

**Contemporary** PS2020\_006