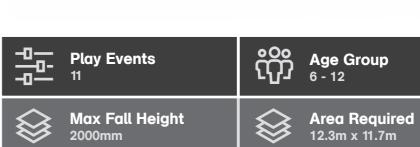

### **Contemporary** PS2020\_004

| 밑 | <b>Play Events</b><br>16  | ໍ່ຕື້ກໍ | Age Grou<br>2 - 12                |
|---|---------------------------|---------|-----------------------------------|
|   | Max Fall Height<br>2000mm |         | <b>Area Req</b> ı<br>13.9m x 11.8 |

uired 8m