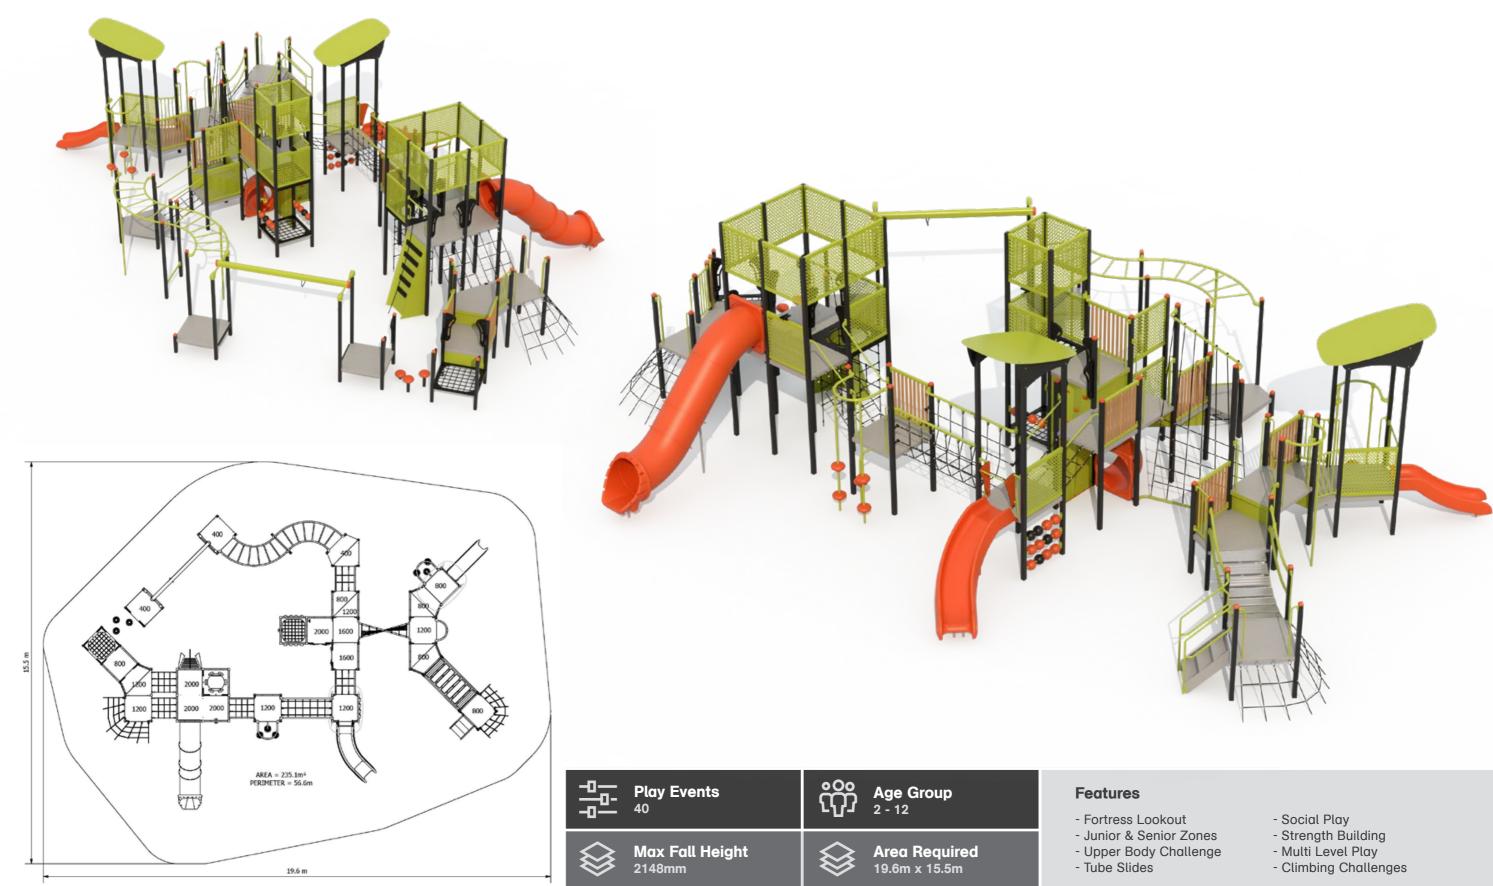

### Contemporary PS2020\_011

•**Oo** Age Group 4 - 12  $\bigotimes$ 

Area Required 13.8m x 12.3m

Play Events

 $\bigotimes$ 

Area Required 12m x 10.3m

### **Features**

- Rope Challenge Strength Building Flying Fox

- Funnel Net Climb