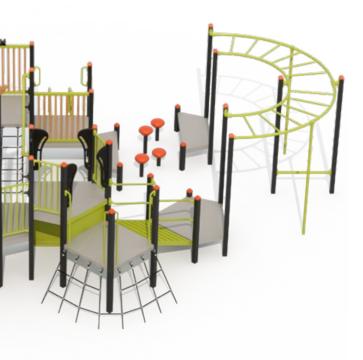

### **Contemporary** PS2020\_004

| 밑 | <b>Play Events</b><br>16  | ໍ່ຕື້ກໍ | Age Grou<br>2 - 12                |
|---|---------------------------|---------|-----------------------------------|
|   | Max Fall Height<br>2000mm |         | <b>Area Req</b> ı<br>13.9m x 11.8 |

### **Features**

- Social Play

- Climbing Ropes
  Communication Development
  All Ages