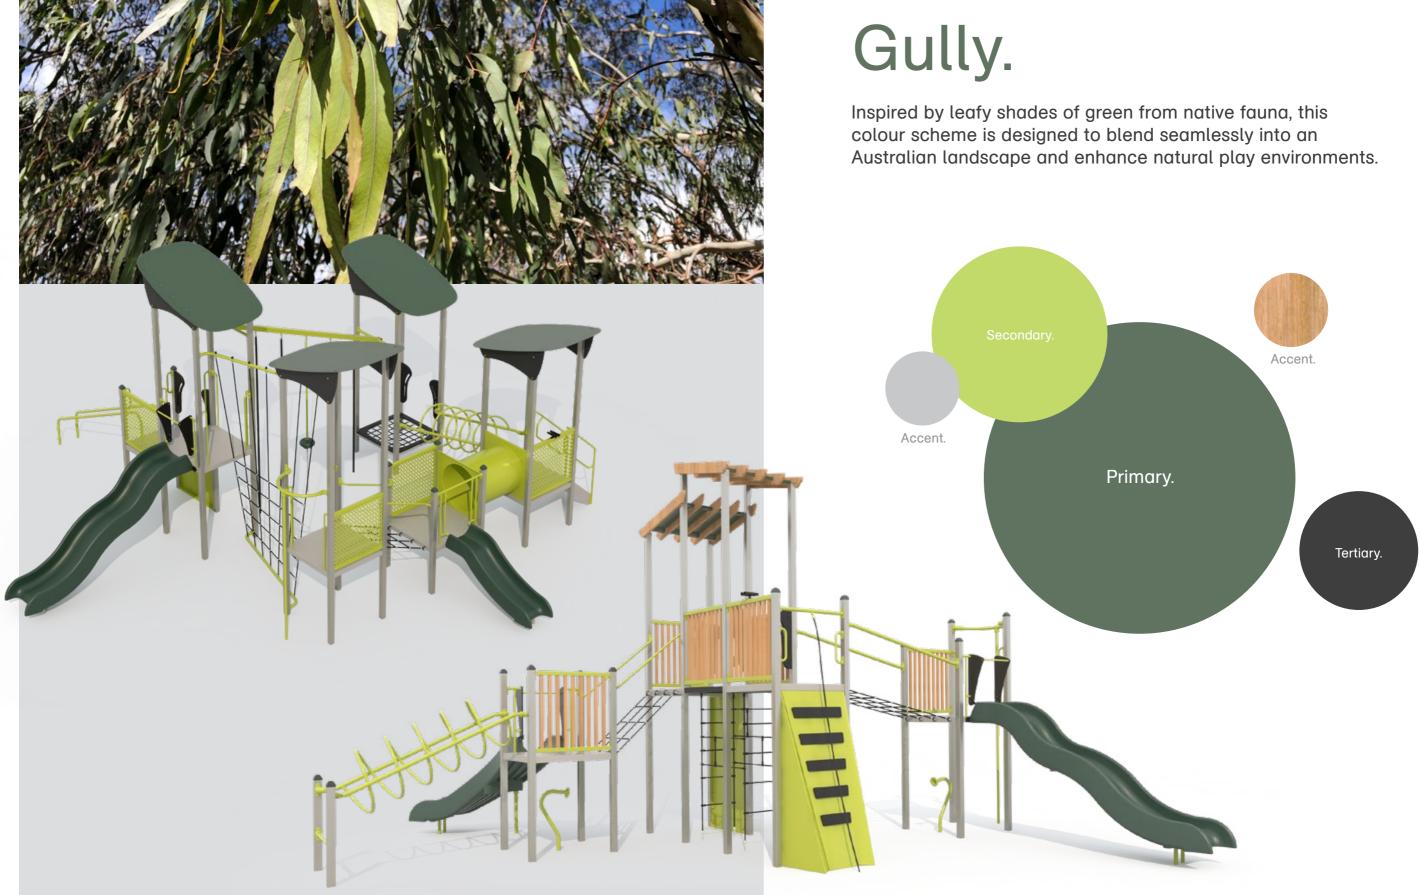

ith a high degree of natural durability & strength it can last in ground 15-25 years & above ground 40+ years.



Max Fall Height 1985mm



- Compact & Cost Effective
- Strength Building
  Multiple Age Groups
  Sensory Elements

### aspace.com.au

 $\bigotimes$ 

Max Fall Height 2132mm  $\bigotimes$ 







### **Features**

- Double Slide
- Strength Building
- Junior & Senior Zones
- Balance & Coordination



### Organic PS2020\_005







### **Features**

- Junior Module
- Sensory Development
  Balance & Coordination
  Compact Area



### Organic PS2020\_006











### **Features**

- Rope Challenge
- Strength Building
- Junior & Senior Slides
- Balance & Coordination



### Organic PS2020\_011





### **Organic Fortress** PS2020\_009





# **Colour** Schemes



# Gumleaf Gully.

















1800 632 222 aspace.com.au info@aspace.com.au