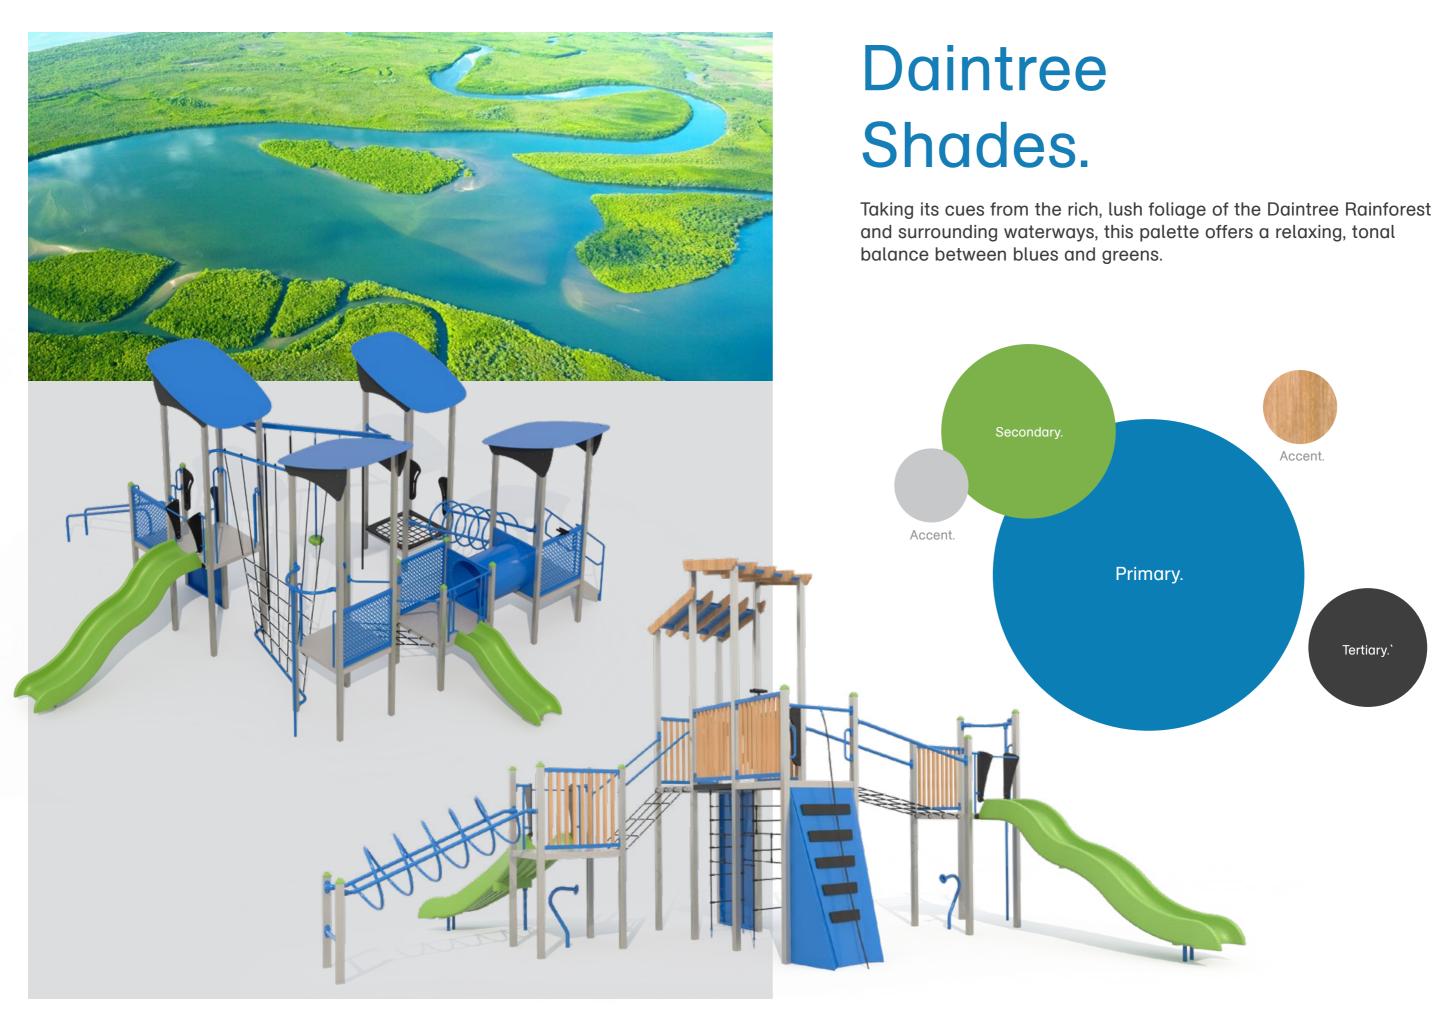

high degree of natural durability & strength it can last in ground 15-25 years & above ground 40+ years.



Max Fall Height 1985mm



- Compact & Cost Effective
- Strength Building
  Multiple Age Groups
  Sensory Elements

### aspace.com.au

 $\bigotimes$ 

Max Fall Height 2132mm  $\bigotimes$ 







### **Features**

- Double Slide
- Strength Building
- Junior & Senior Zones
- Balance & Coordination



### Organic PS2020\_005







### **Features**

- Junior Module
- Sensory Development
  Balance & Coordination
  Compact Area



### Organic PS2020\_006











### **Features**

- Rope Challenge
- Strength Building
- Junior & Senior Slides
- Balance & Coordination



### Organic PS2020\_011





### **Organic Fortress** PS2020\_009





# **Colour** Schemes



# Gumleaf Gully.

















1800 632 222 aspace.com.au info@aspace.com.au