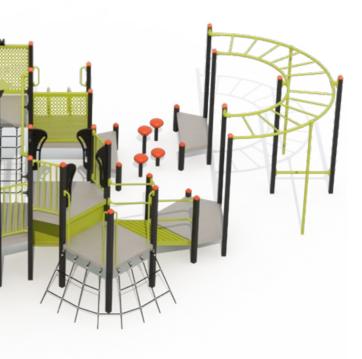

### Contemporary PS2020\_011

•**Oo** Age Group 4 - 12  $\bigotimes$ 

Area Required 13.8m x 12.3m

Play Events

 $\bigotimes$ 

Area Required 12m x 10.3m

### **Features**

- Rope Challenge Strength Building Flying Fox

- Funnel Net Climb