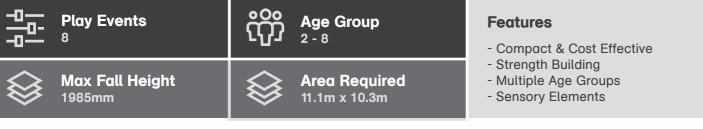

### TIMBER

Premium native 'Spotted Gum' is a hardwood that we kiln dry, dress & oil. With a high degree of natural durability & strength it can last in ground 15-25 years & above ground 40+ years.

Max Fall Height 1985mm

- Compact & Cost Effective
- Strength Building
  Multiple Age Groups
  Sensory Elements

### aspace.com.au

 $\bigotimes$ 

Max Fall Height 2132mm  $\bigotimes$ 