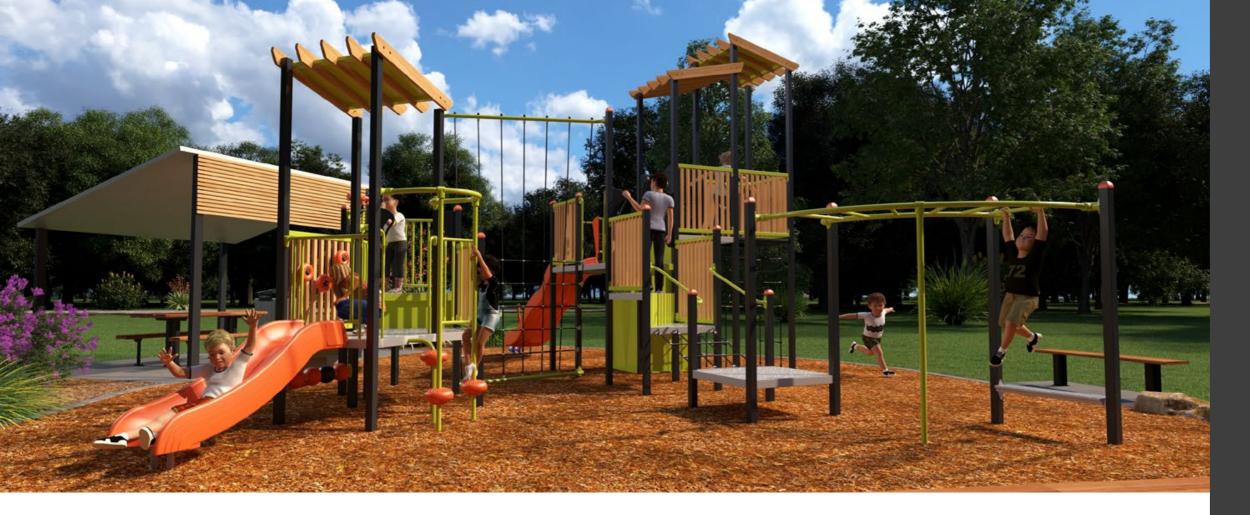

m

### **Features**

- Social Play

- Climbing Ropes
  Communication Development
  All Ages





### 牌 Age Group Play Events Features - Junior Module - Sensory Development Area Required 9.0m x 8.4m Max Fall Height 1200mm - Balance & Coordination $\bigotimes$ $\bigotimes$ - Compact Area



**Contemporary** PS2020\_006

aspace.com.au





### **Features**

- Senior Module

- Strength Building
- Climbing Challenges
- Balance & Coordination





### Contemporary PS2020\_011



•**Oo** Age Group 4 - 12  $\bigotimes$ 

Area Required 13.8m x 12.3m



Play Events



 $\bigotimes$ 

Area Required 12m x 10.3m

### **Features**

- Rope Challenge Strength Building Flying Fox

- Funnel Net Climb



### **Contemporary** PS2020\_08





### **Contemporary Fortress** PS2020\_010





# Organic Range







# **Organic** Range

A modern, exciting twist on nature play! The 'Organic Range' features a striking mix of premium timbers and aluminium.

Designed to deliver a stunning balance between nature, architecture and play, this range delivers memorable experiences that are tactile and sensory.

### DESCRIPTION

This range brings together the warmth of timber with the durability of aluminium and steel in a format that is unique and attractive. Queensland Spotted Gum is the prominent feature of this range, chosen for its durability, attractive markings and vibrant colour palette.

### **DESIGN CONSIDERATIONS**

When designing with timber in an outdoor environment, Queensland Spotted Gum is in a class of its own. One of Australia's premium native hardwoods with a striking appearance and a high