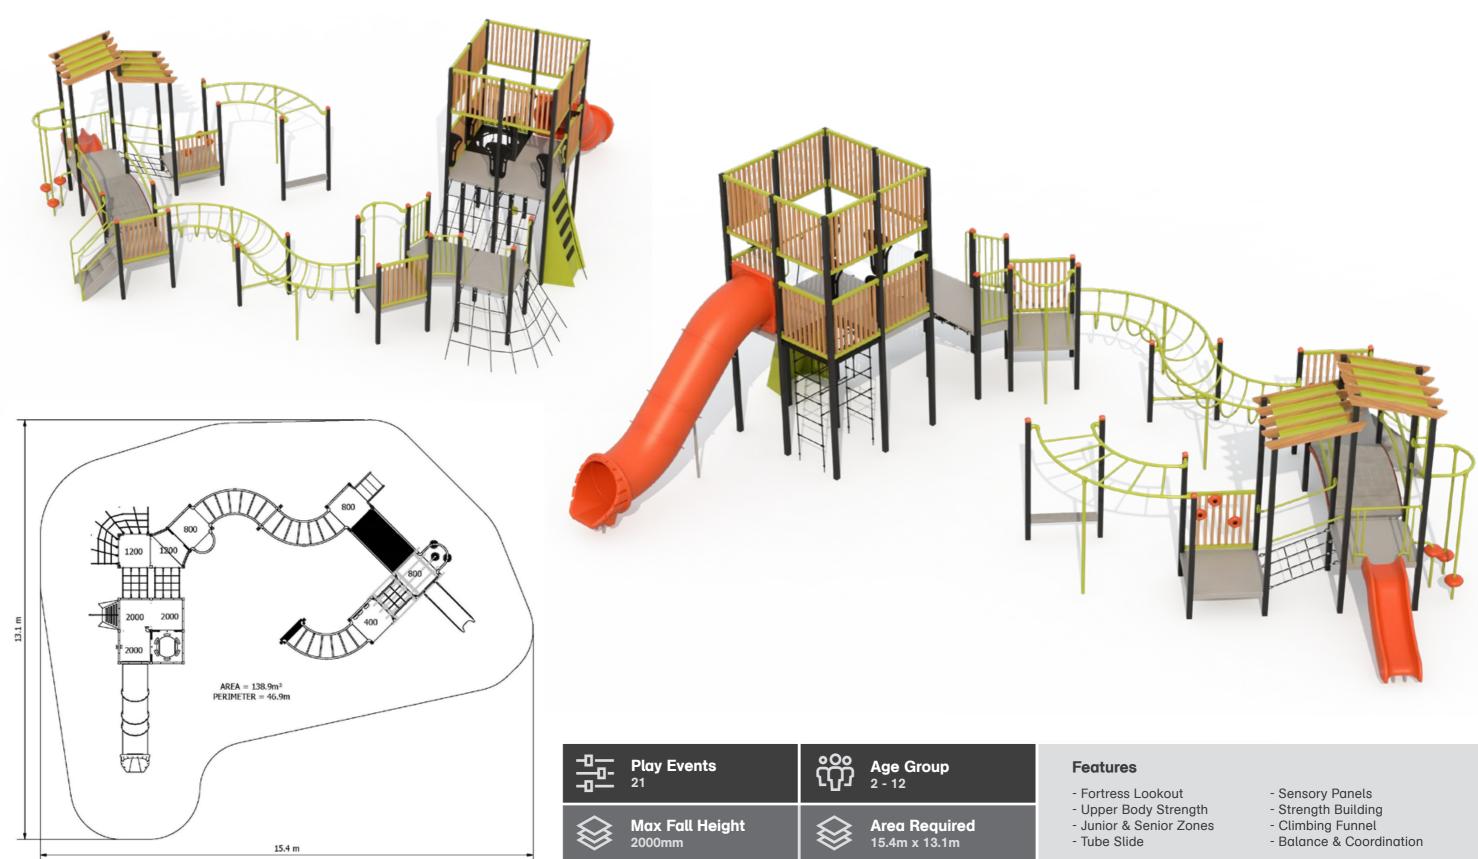

is a hardwood that we kiln dry, dress & oil. With a high degree of natural durability & strength it can last in ground 15-25 years & above ground 40+ years.



Max Fall Height 1985mm



- Compact & Cost Effective
- Strength Building
  Multiple Age Groups
  Sensory Elements

### aspace.com.au

 $\bigotimes$ 

Max Fall Height 2132mm  $\bigotimes$ 







### **Features**

- Double Slide
- Strength Building
- Junior & Senior Zones
- Balance & Coordination



### Organic PS2020\_005







### **Features**

- Junior Module
- Sensory Development
  Balance & Coordination
  Compact Area



### Organic PS2020\_006











### **Features**

- Rope Challenge
- Strength Building
- Junior & Senior Slides
- Balance & Coordination



### Organic PS2020\_011





### **Organic Fortress** PS2020\_009





# **Colour** Schemes



# Gumleaf Gully.

















1800 632 222 aspace.com.au info@aspace.com.au