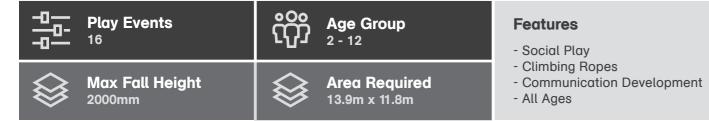

### **Contemporary** PS2020\_004

| 밑 | <b>Play Events</b><br>16  | ໍ່ຕື້ກໍ | Age Grou<br>2 - 12                |
|---|---------------------------|---------|-----------------------------------|
|   | Max Fall Height<br>2000mm |         | <b>Area Req</b> ı<br>13.9m x 11.8 |

uired 8m

### **Features**

- Social Play

- Climbing Ropes
  Communication Development
  All Ages