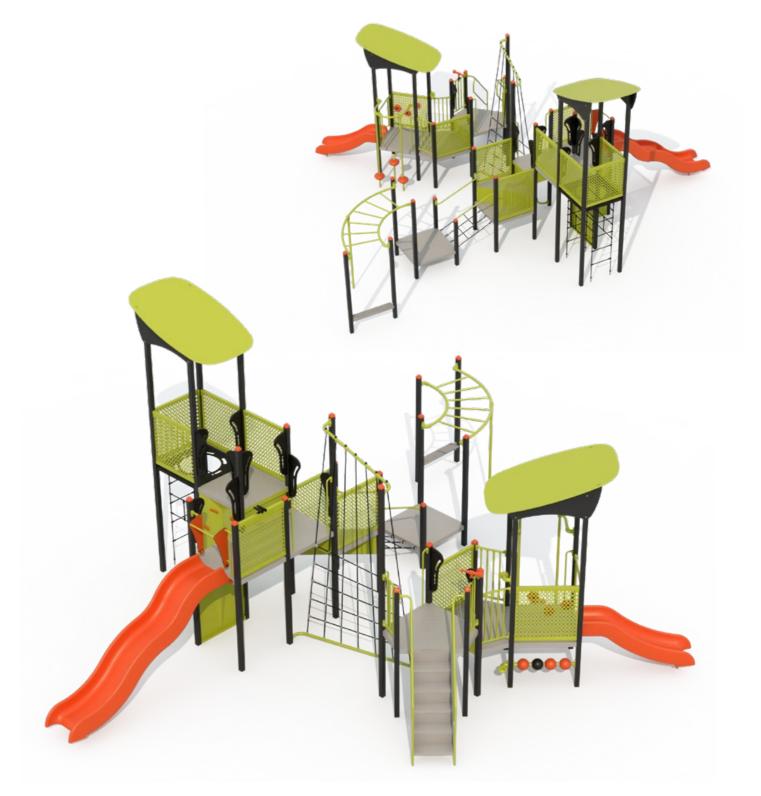

### **Features**

- Senior Module

- Strength Building
- Climbing Challenges
- Balance & Coordination