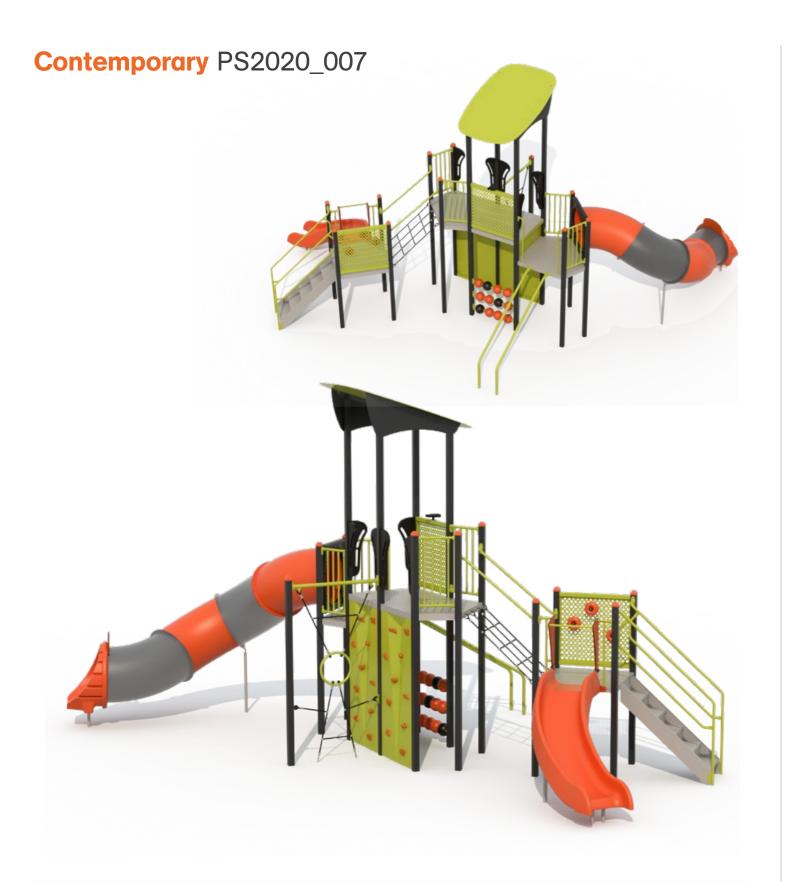

- Strength Building
- Junior & Senior Zones
- Balance & Coordination





### **Contemporary** PS2020\_004



| 밑 | <b>Play Events</b><br>16  | ໍ່ຕື້ກໍ | Age Grou<br>2 - 12                |
|---|---------------------------|---------|-----------------------------------|
|   | Max Fall Height<br>2000mm |         | <b>Area Req</b> ı<br>13.9m x 11.8 |

uired 8m

### **Features**

- Social Play

- Climbing Ropes
  Communication Development
  All Ages





### 牌 Age Group Play Events Features - Junior Module - Sensory Development Area Required 9.0m x 8.4m Max Fall Height 1200mm - Balance & Coordination $\bigotimes$ $\bigotimes$ - Compact Area



**Contemporary** PS2020\_006

aspace.com.au





### **Features**

- Senior Module

- Strength Building
- Climbing Challenges
- Balance & Coordination





### Contemporary PS2020\_011



•**Oo** Age Group 4 - 12  $\bigotimes$ 

Area Required 13.8m x 12.3m



Play Events



 $\bigotimes$ 

Area Required 12m x 10.3m

### **Features**

- Rope Challenge Strength Building Flying Fox

- Funnel Net Climb



### **Contemporary** PS2020\_08





### **Contemporary Fortress** PS2020\_010





# Organic Range







# **Organic** Range

A modern, exciting twist on nature play! The 'Organic Range' features a striking mix of premium timbers and aluminium.

Designed to deliver a stunning balance between nature, architecture and play, this range delivers memorable experiences that are tactile and sensory.

### DESCRIPTION

This range brings together the warmth of timber with the durability of aluminium and steel in a format that is unique and attractiv