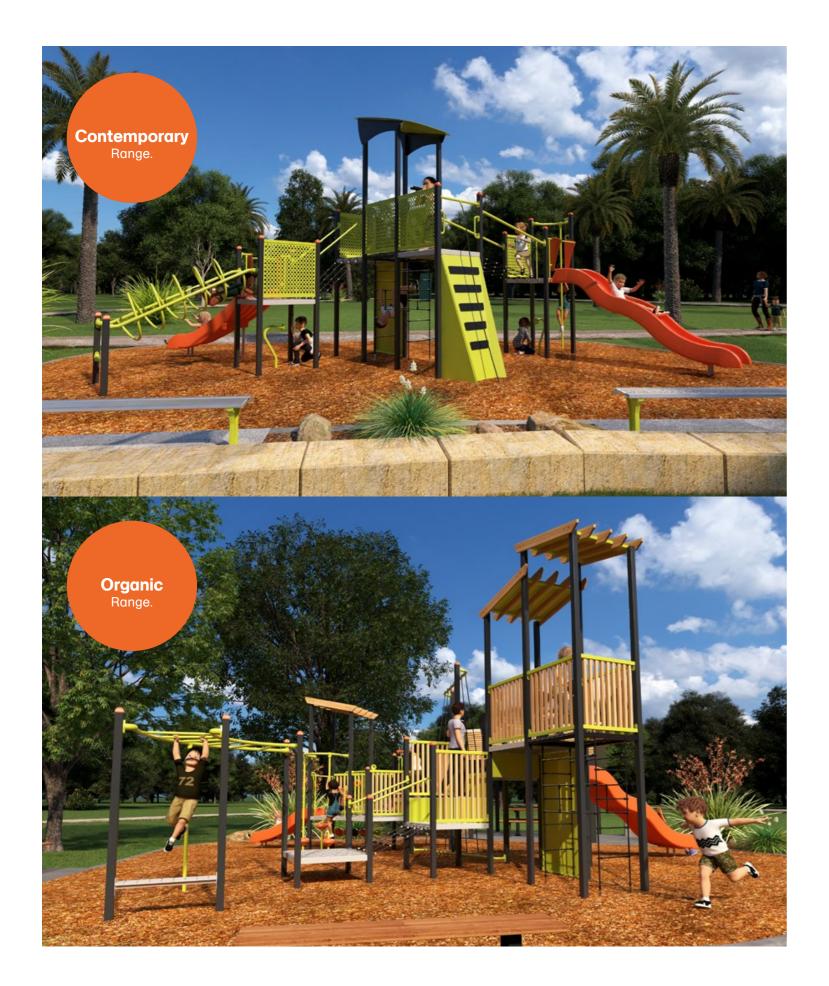

The Contemporary Range offers a sleek, elegant design featuring mesh panels and curved roofs. The Organic Range features high-quality Australian timber elements that provide a natural and gentle thematic story, whilst still feeling architectural.

These ranges feature a new series of play events have been developed to excite, surprise and thrill! From the Scaling Walls and Rope Funnel to the Rope Hammocks and Crossings there is fun to be had by users of all abilities. An innovative array of configurations using the new events create two distinctive ranges that feel modern and elevated in design.