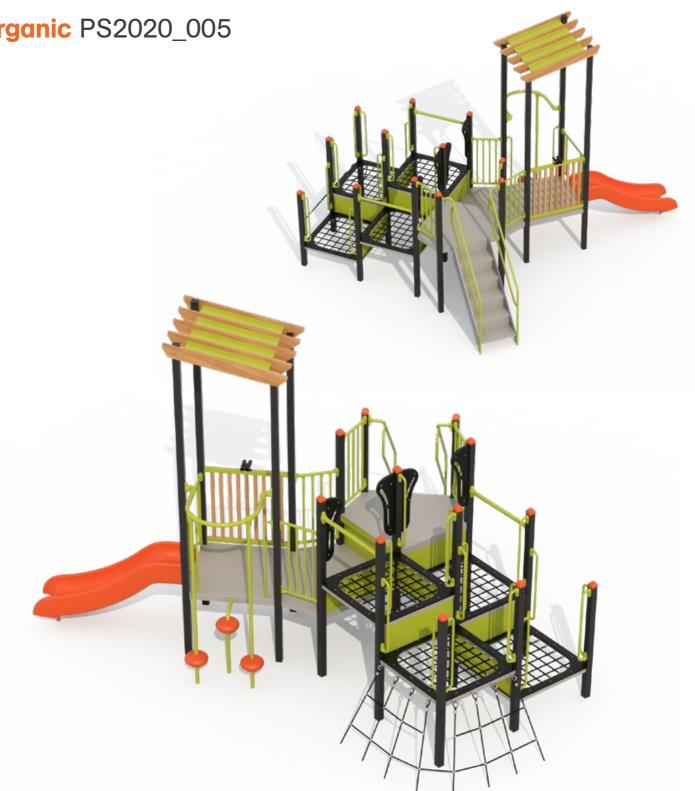

### Organic PS2020\_005

### **Features**

- Junior Module
- Sensory Development
  Balance & Coordination
  Compact Area