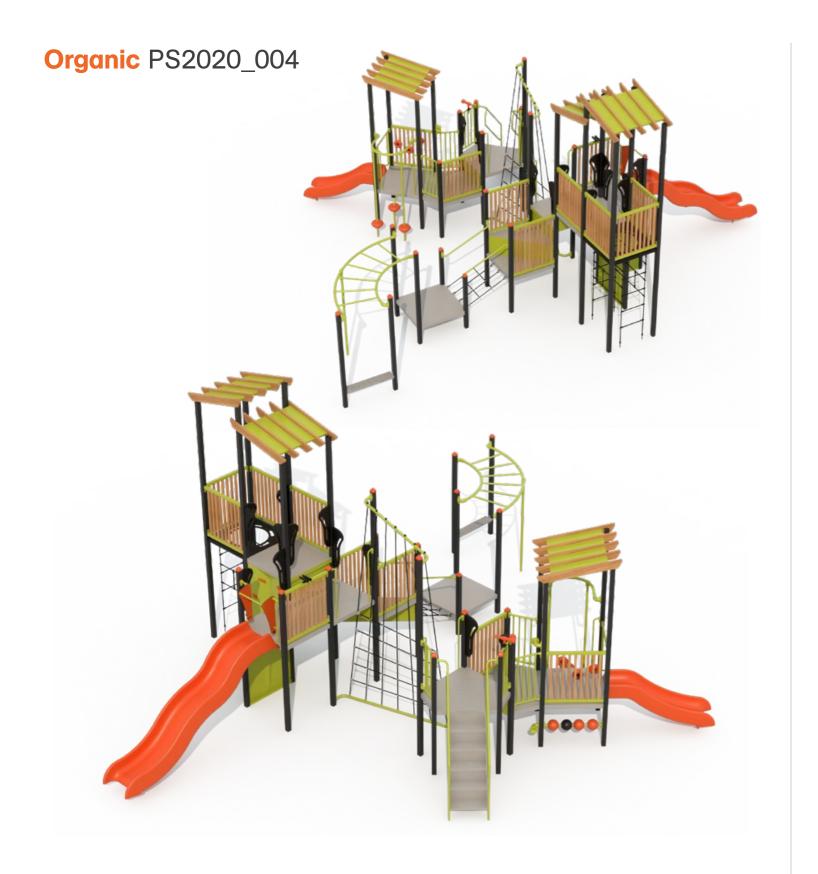

### **Contemporary** PS2020\_004

| 밑 | <b>Play Events</b><br>16  | ໍ່ຕື້ກໍ | Age Grou<br>2 - 12                |
|---|---------------------------|---------|-----------------------------------|
|   | Max Fall Height<br>2000mm |         | <b>Area Req</b> ı<br>13.9m x 11.8 |

### **Features**

- Social Play

- Climbing Ropes
  Communication Development
  All Ages