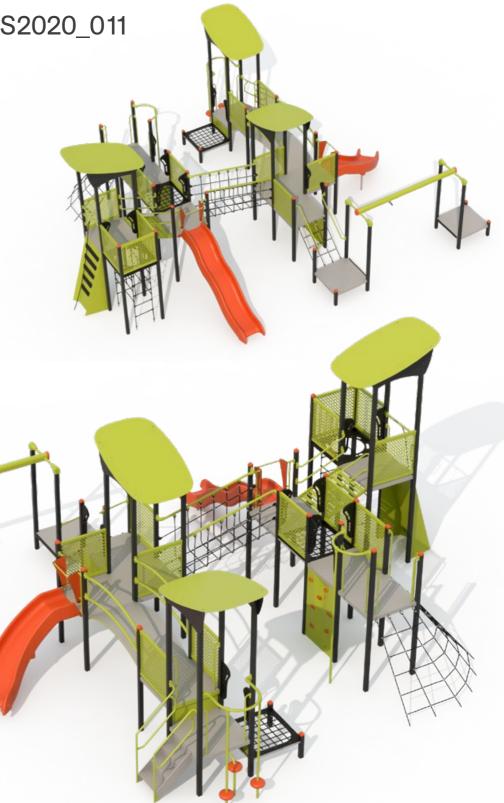

ior Zones
- Balance & Coordination





### **Contemporary** PS2020\_004



| 밑 | <b>Play Events</b><br>16  | ໍ່ຕື້ກໍ | Age Grou<br>2 - 12                |
|---|---------------------------|---------|-----------------------------------|
|   | Max Fall Height<br>2000mm |         | <b>Area Req</b> ı<br>13.9m x 11.8 |

uired 8m

### **Features**

- Social Play

- Climbing Ropes
  Communication Development
  All Ages





### 牌 Age Group Play Events Features - Junior Module - Sensory Development Area Required 9.0m x 8.4m Max Fall Height 1200mm - Balance & Coordination $\bigotimes$ $\bigotimes$ - Compact Area



**Contemporary** PS2020\_006

aspace.com.au





### **Features**

- Senior Module

- Strength Building
- Climbing Challenges
- Balance & Coordination





### Contemporary PS2020\_011



•**Oo** Age Group 4 - 12  $\bigotimes$ 

Area Required 13.8m x 12.3m



Play Events



 $\bigotimes$ 

Area Required 12m x 10.3m

### **Features**

- Rope Challenge Strength Building Flying Fox

- Funnel Net Climb



### **Contemporary** PS2020\_08





### **Contemporary Fortress** PS2020\_010





# Organic Range







# **Organic** Range

A modern, exciting twist on nature play! The 'Organic Range' features a striking mix of premium timbers and aluminium.

Designed to deliver a stunning balance between nature, architecture and play, this range delivers memorable experiences that are tactile and sensory.

### DESCRIPTION

This range brings together the warmth of timber with the durability of aluminium and steel in a format that is unique and attractive. Queensland Spotted Gum is the p