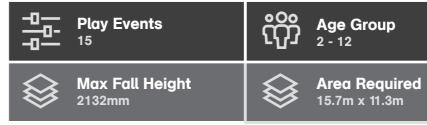

### aspace.com.au

 $\bigotimes$ 

Max Fall Height 2132mm  $\bigotimes$ 

### Organic PS2020\_011