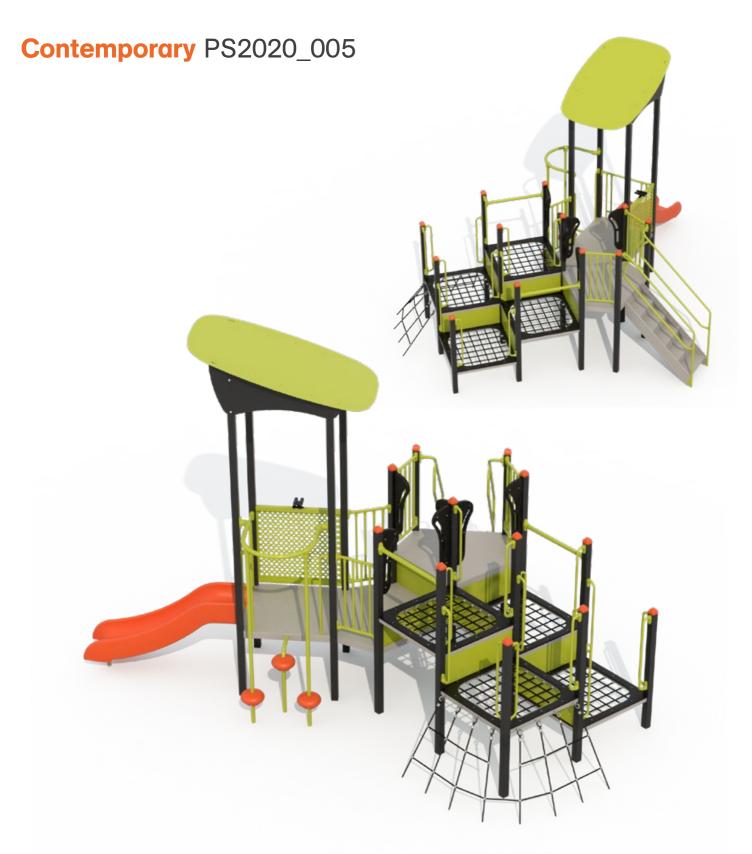

### 牌 Age Group Play Events Features - Junior Module - Sensory Development Area Required 9.0m x 8.4m Max Fall Height 1200mm - Balance & Coordination $\bigotimes$ $\bigotimes$ - Compact Area

**Contemporary** PS2020\_006