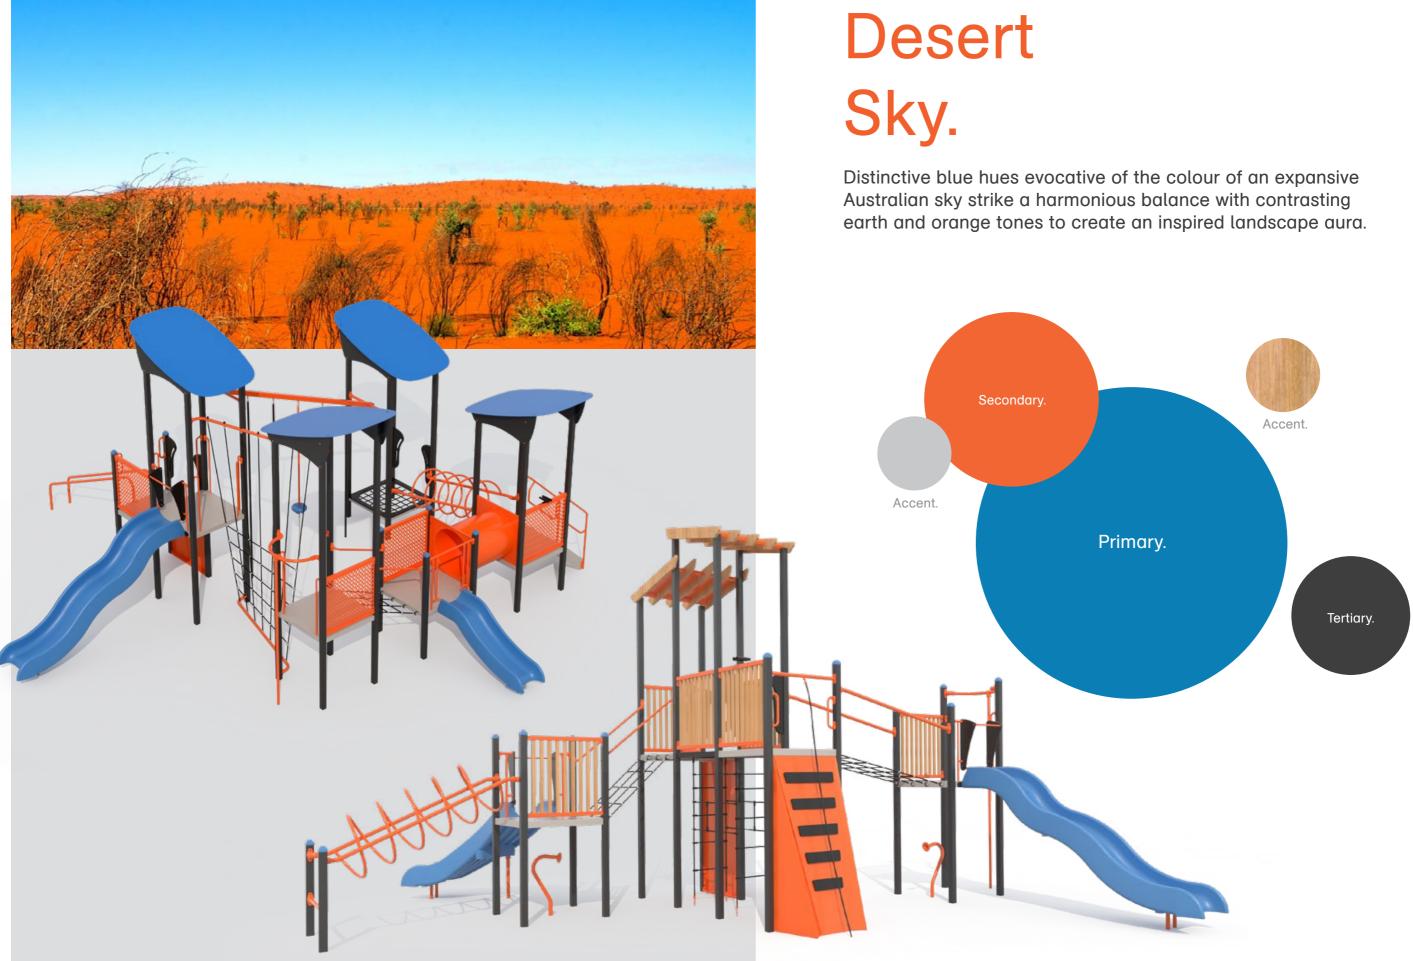

h a high degree of natural durability & strength it can last in ground 15-25 years & above ground 40+ years.



Max Fall Height 1985mm



- Compact & Cost Effective
- Strength Building
  Multiple Age Groups
  Sensory Elements

### aspace.com.au

 $\bigotimes$ 

Max Fall Height 2132mm  $\bigotimes$ 







### **Features**

- Double Slide
- Strength Building
- Junior & Senior Zones
- Balance & Coordination



### Organic PS2020\_005







### **Features**

- Junior Module
- Sensory Development
  Balance & Coordination
  Compact Area



### Organic PS2020\_006











### **Features**

- Rope Challenge
- Strength Building
- Junior & Senior Slides
- Balance & Coordination



### Organic PS2020\_011





### **Organic Fortress** PS2020\_009





# **Colour** Schemes



# Gumleaf Gully.

















1800 632 222 aspace.com.au info@aspace.com.au