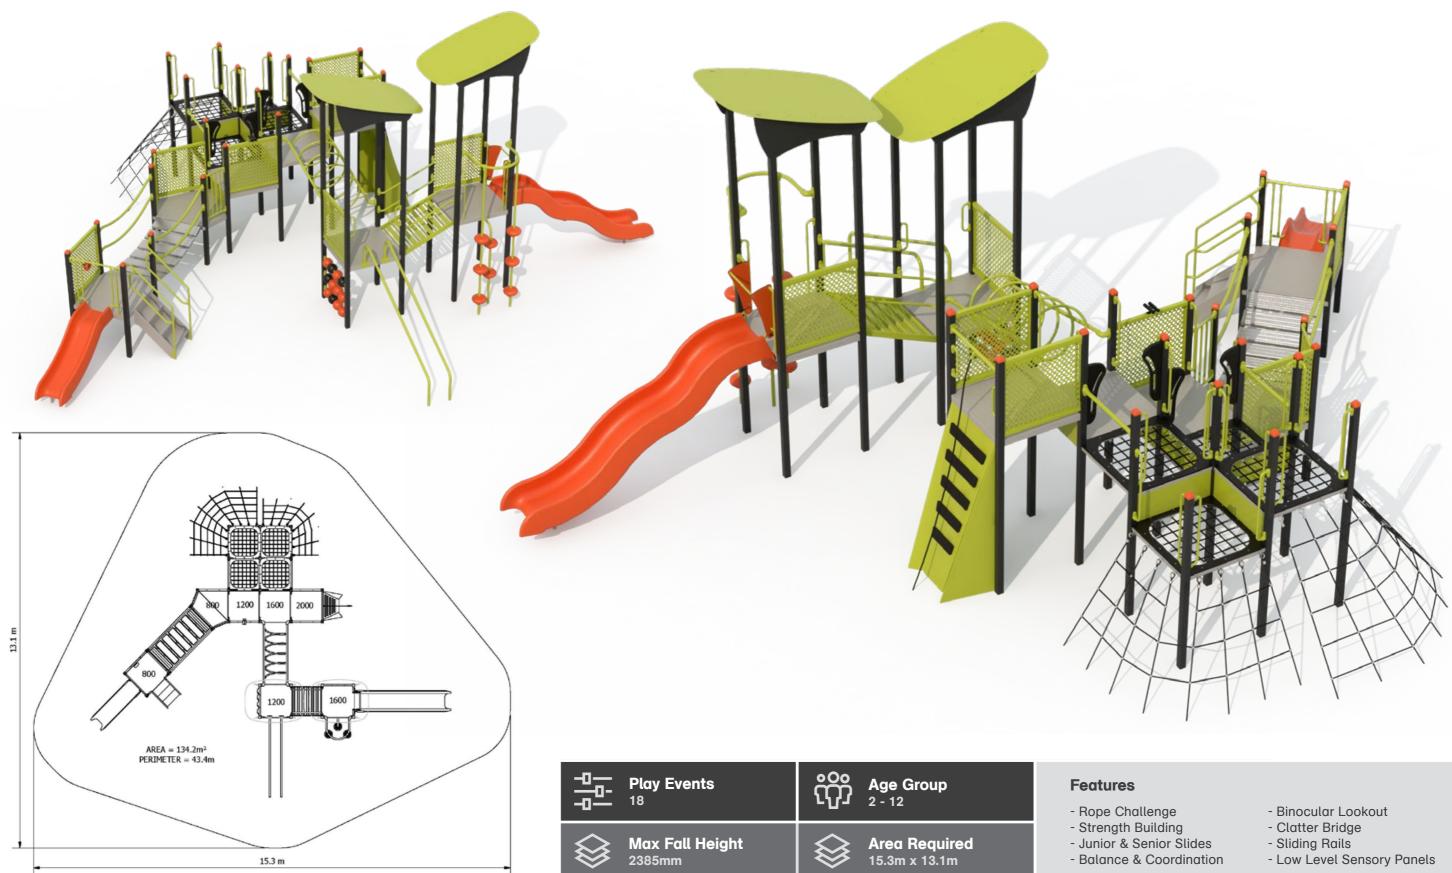

### Contemporary PS2020\_011

•**Oo** Age Group 4 - 12  $\bigotimes$ 

Area Required 13.8m x 12.3m

Play Events

 $\bigotimes$ 

Area Required 12m x 10.3m

### **Features**

- Rope Challenge Strength Building Flying Fox

- Funnel Net Climb