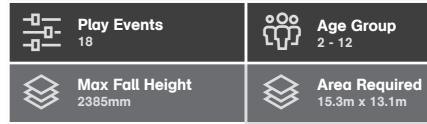

### Contemporary PS2020\_011

•**Oo** Age Group 4 - 12  $\bigotimes$ 

Area Required 13.8m x 12.3m

Play Events

 $\bigotimes$ 

Area Required 12m x 10.3m

### **Features**

- Rope Challenge Strength Building Flying Fox

- Funnel Net Climb