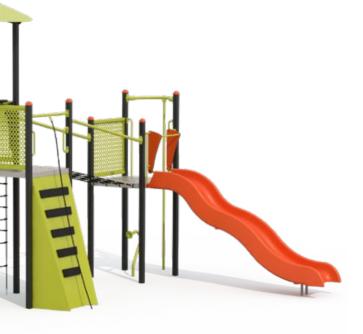

### **Contemporary** PS2020\_004

| 밑 | <b>Play Events</b><br>16  | ໍ່ຕື້ກໍ | Age Grou<br>2 - 12                |
|---|---------------------------|---------|-----------------------------------|
|   | Max Fall Height<br>2000mm |         | <b>Area Req</b> ı<br>13.9m x 11.8 |

uired 8m