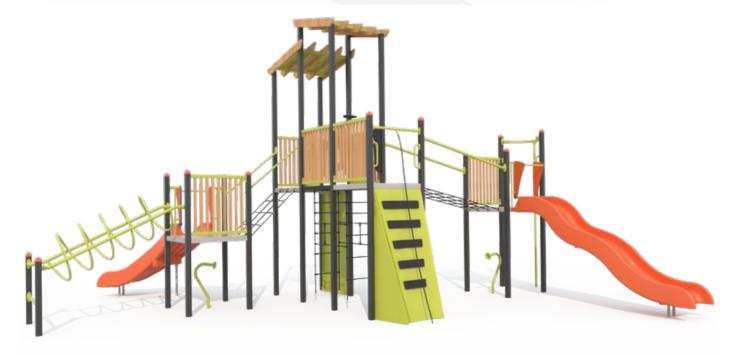

locked in using friction and clash methodologies to remove any weak points for maximum safety. Hidden drainage holes increase durability.



### TIMBER

Premium native 'Spotted Gum' is a hardwood that we kiln dry, dress & oil. With a high degree of natural durability & strength it can last in ground 15-25 years & above ground 40+ years.



Max Fall Height 1985mm



- Compact & Cost Effective
- Strength Building
  Multiple Age Groups
  Sensory Elements

### aspace.com.au

 $\bigotimes$ 

Max Fall Height 2132mm  $\bigotimes$ 







### **Features**

- Double Slide
- Strength Building
- Junior & Senior Zones
- Balance & Coordination



### Organic PS2020\_005







### **Features**

- Junior Module
- Sensory Development
  Balance & Coordination
  Compact Area



### Organic PS2020\_006











### **Features**

- Rope Challenge
- Strength Building
- Junior & Senior Slides
- Balance & Coordination



### Organic PS2020\_011





### **Organic Fortress** PS2020\_009





# **Colour** Schemes



# Gumleaf Gully.

















1800 632 222 aspace.com.au info@aspace.com.au