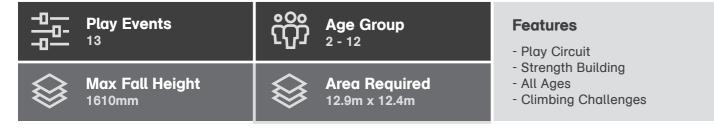

### **Contemporary** PS2020\_004

| 밑 | <b>Play Events</b><br>16  | ໍ່ຕື້ກໍ | Age Grou<br>2 - 12                |
|---|---------------------------|---------|-----------------------------------|
|   | Max Fall Height<br>2000mm |         | <b>Area Req</b> ı<br>13.9m x 11.8 |

uired 8m

### **Features**

- Social Play

- Climbing Ropes
  Communication Development
  All Ages