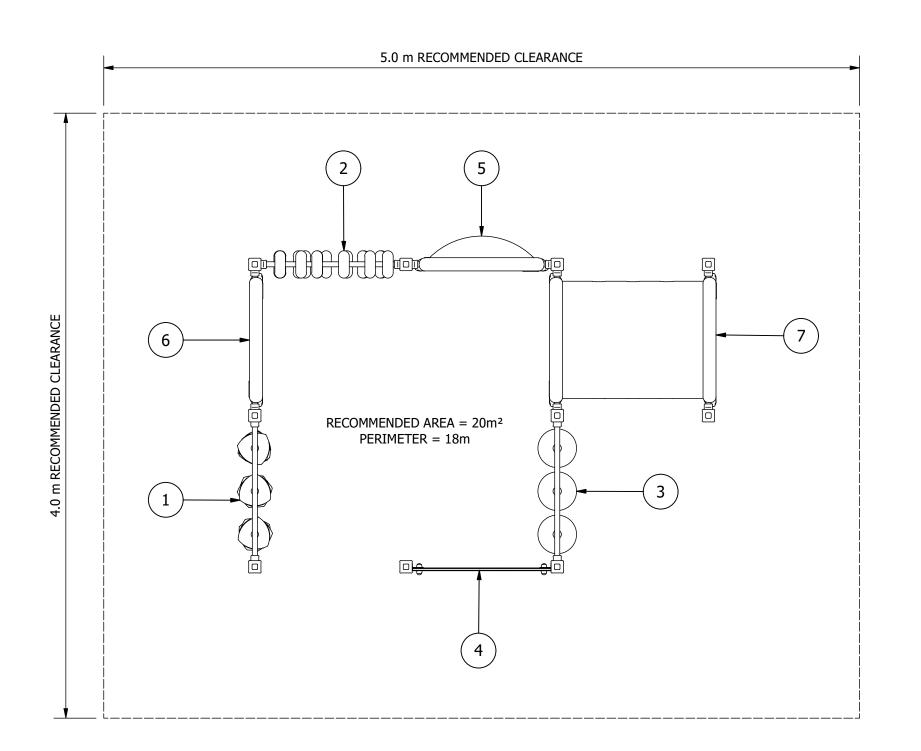

| EQUIPMENT INVENTORY |                                           |     |          |
|---------------------|-------------------------------------------|-----|----------|
| ITEM                | DESCRIPTION                               | QTY | FHF (mm) |
| 1                   | PS Noughts & Crosses Panel                | 1   | N/A      |
| 2                   | PS Donut Panel - 3 Row                    | 1   | N/A      |
| 3                   | PS Barrel Activity Panel (Animals)        | 1   | N/A      |
| 4                   | PS Lion Face Panel                        | 1   | N/A      |
| 5                   | PS Bubble Panel Plastic (Ground)          | 1   | N/A      |
| 6                   | PS Hole Panel Plastic (Ground)            | 1   | N/A      |
| 7                   | PS Plastic Crawl Tunnel - Slotted (1 Mod) | 1   | N/A      |