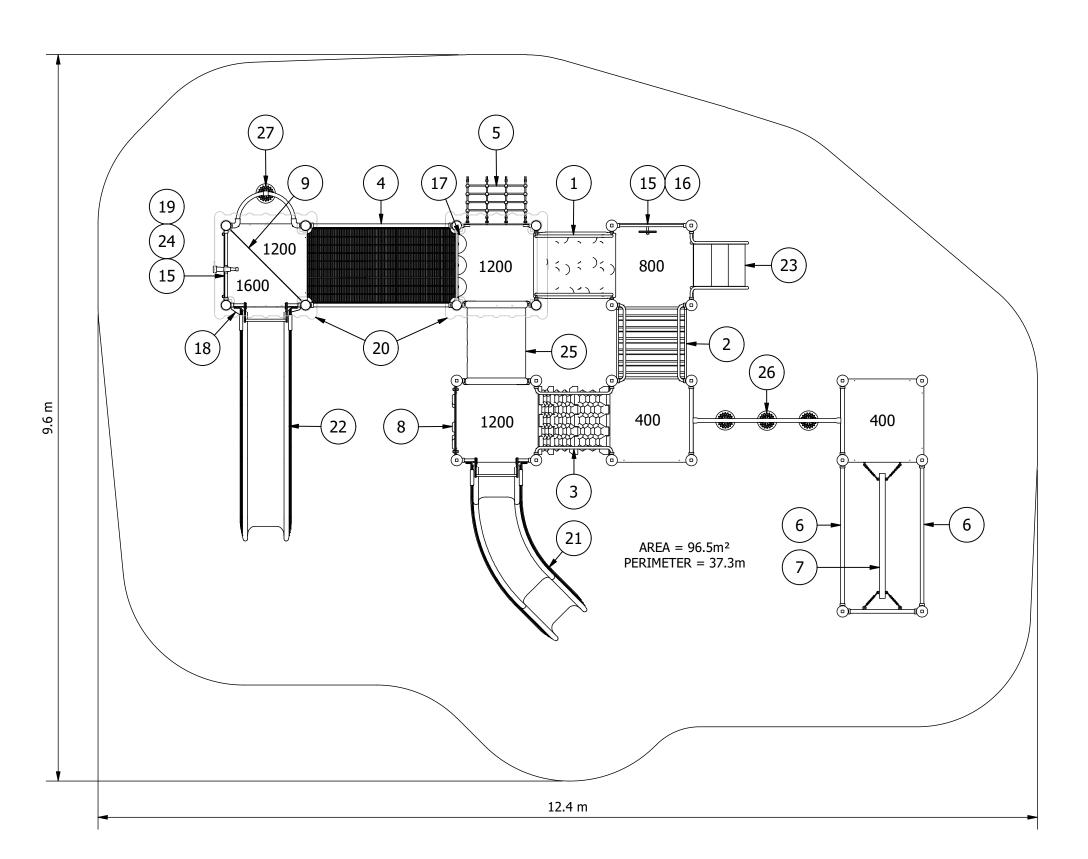

| EQUIPMENT INVENTORY |                                    |     |           |
|---------------------|------------------------------------|-----|-----------|
| ITEM                | DESCRIPTION                        | QTY | FHF (mm)  |
| 1                   | PR Humpty Climber 1000 x 400       | 1   | 1200      |
|                     | Inc - with Handrails               |     |           |
| 2                   | PR Clinker Climber 1000 x 400 Inc  | 1   | 800       |
|                     | - with Double Handrails            |     |           |
| 3                   | PR Honeycomb Climber 1000 x        | 1   | 1200      |
|                     | 800 inc                            |     |           |
| 4                   | PR Eco Arched Bridge 2000          | 1   | 1450      |
| 5                   | PR Cable Rope Net Climber 1200     | 1   | 1200      |
| 6                   | PR Steady Rail 1873 x 48 OD        | 2   | N/A       |
| 7                   | PR Balance Beam Suspended          | 1   | 250       |
|                     | 2000 - 1 Rung                      |     |           |
| 8                   | PR Rock Wall Geo 1200              | 1   | 1200      |
| 9                   | PR Steel Half Platform Infill 400  | 1   | N/A       |
| 10                  | PR Steel Pcoat Platform            | 2   | 400       |
| 11                  | PR Steel Pcoat Platform            | 1   | 800       |
| 12                  | PR Steel Pcoat Platform            | 2   | 1200      |
| 13                  | PR Steel Pcoat Half Platform       | 1   | 1200      |
| 14                  | PR Steel Pcoat Half Platform       | 1   | 1600      |
| 15                  | PR Infill Panel Steel - Above R    | 2   | N/A       |
| 16                  | PR Steering Wheel for Steel Panel  | 1   | N/A       |
| 17                  | PR Barrel Activity Panel (animals) | 1   | N/A       |
| 18                  | PR Shop Front Geo                  | 1   | N/A       |
| 19                  | PR House Panel HDPE                | 1   | N/A       |
| 20                  | PR Pls Arched Roof                 | 2   | N/A       |
| 21                  | PR 1200 Pls Curved Slide           | 1   | 1200/1000 |
| 22                  | PR 1600 Pls Big Dipper Slide       | 1   | 1600/1000 |
| 23                  | PR Stairs 800                      | 1   | 800       |
| 24                  | PR Telescope for Steel Panel       | 1   | N/A       |
| 25                  | PR Crawl Tunnel Plastic Slotted    | 1   | N/A       |
|                     | (Above)                            |     |           |
| 26                  | PR Pommel Walk 2000                | 1   | 400       |
| 27                  | PR Pommel Pole Climber 1200        | 1   | 1200      |

Site Layout is indicative only & subject to change. This design is confidential & subject to Copyright.

DESIGN COMPLIANT WITH AS 4685:2014

Design No:

**Design Plan** 

D62006-1Z

Drawn by: C.K

Date drawn: **24/04/2020**