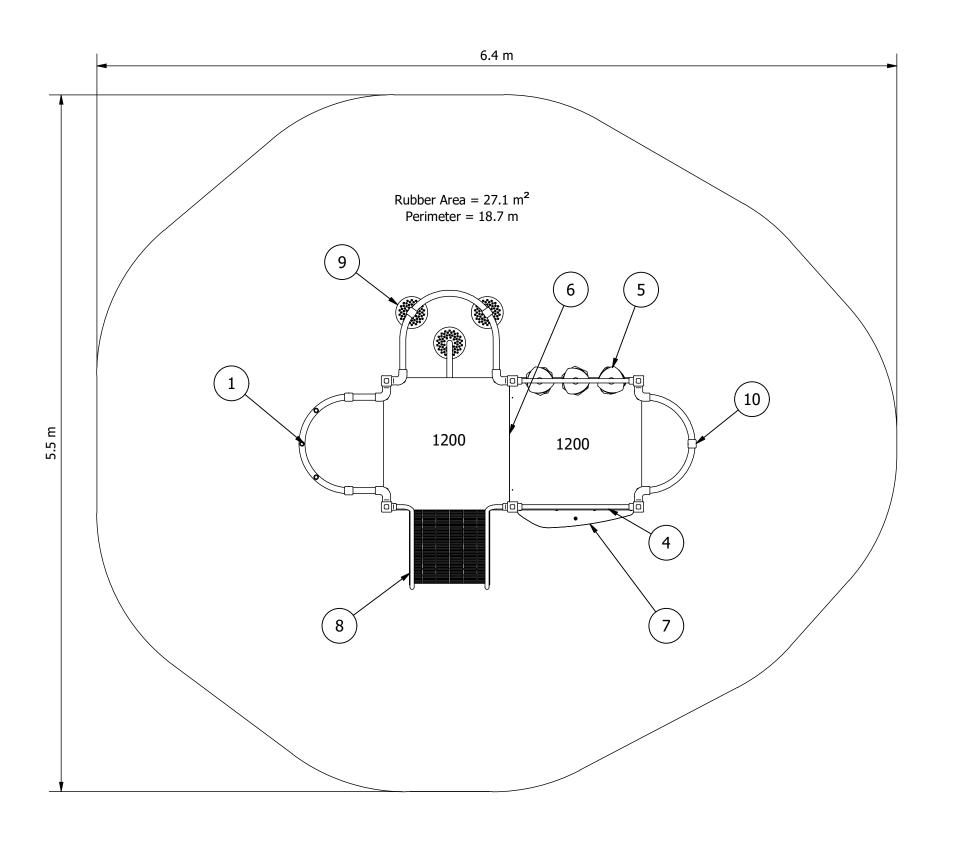

| EQUIPMENT INVENTORY |                                  |     |          |
|---------------------|----------------------------------|-----|----------|
| ITEM                | DESCRIPTION                      | QTY | FHF (mm) |
| 1                   | PS Cable Rope Net Climber -      | 1   | 1200     |
|                     | Curved 1200                      |     |          |
| 2                   | PS Steel Pcoat Platform          | 1   | 1200     |
| 3                   | PS Steel Pcoat Add On Platform   | 1   | 1200     |
| 4                   | PS Infill Panel Steel - Above S  | 1   | N/A      |
| 5                   | PS Noughts & Crosses Panel       | 1   | N/A      |
| 6                   | PS Squeeze Bar Panel             | 1   | N/A      |
| 7                   | PS Shop Front Geo                | 1   | N/A      |
| 8                   | PS Eco Steps 1200 with Geo sides | 1   | 1200     |
| 9                   | PS Pommel Tri Pole Climber 1200  | 1   | 1200     |
| 10                  | PS Sliding Pole 1200             | 1   | 1200     |

Site Layout is indicative only & subject to change. This design is confidential & subject to Copyright.

DESIGN COMPLIANT WITH AS 4685:2014

Design No:

**Design Plan** 

D61465-1Z

Drawn by: **S.P.** 

Date drawn: **7/04/2020**