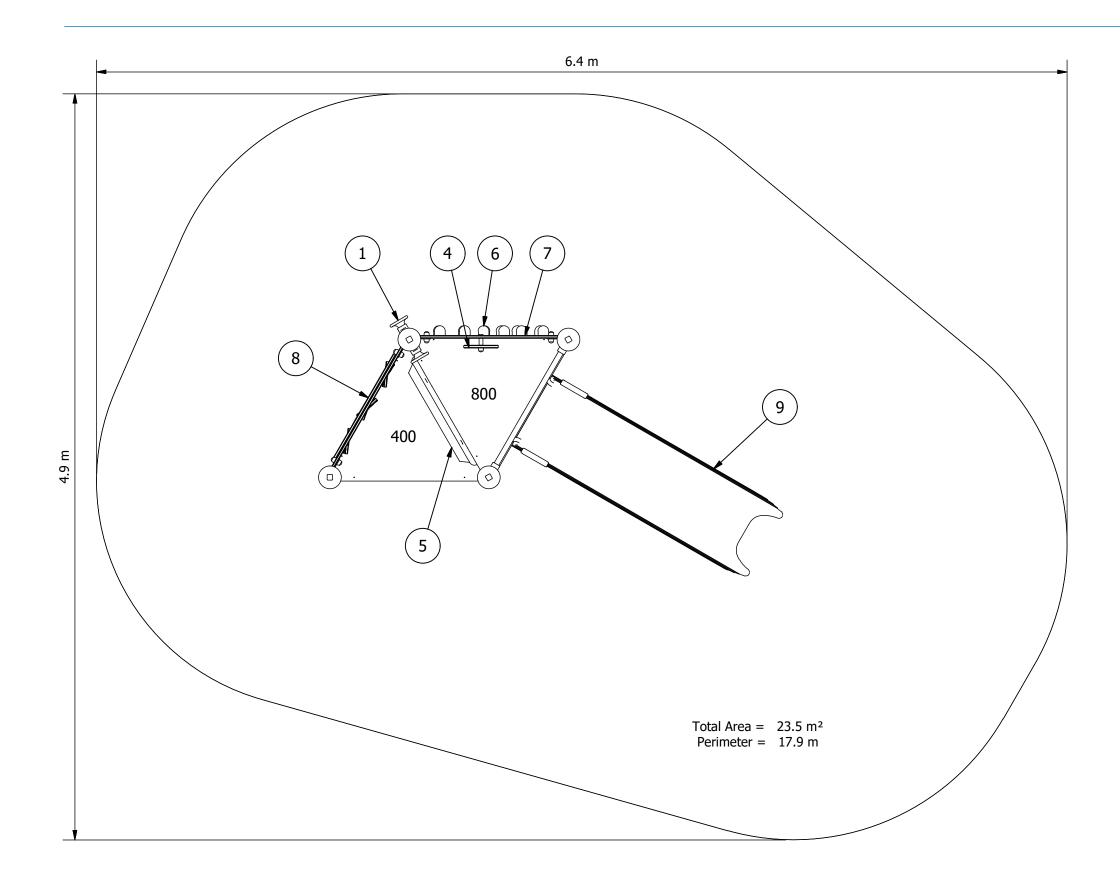

| EQUIPMENT INVENTORY |                                   |     |          |
|---------------------|-----------------------------------|-----|----------|
| ITEM                | DESCRIPTION                       | QTY | FHF (mm) |
| 1                   | PR Talk To Me                     | 2   | N/A      |
| 2                   | PR Steel Pcoat Tri Platform       | 1   | 400      |
| 3                   | PR Steel Pcoat Tri Platform       | 1   | 800      |
| 4                   | PR Steering Wheel for Steel Panel | 1   | N/A      |
| 5                   | PR Plastic Inter Platform Step    | 1   | N/A      |
| 6                   | PR Donut Panel - 2 Row            | 1   | N/A      |
| 7                   | PR GEO Barrier                    | 1   | N/A      |
| 8                   | PR Tic Tac Toe Panel HDPE         | 1   | N/A      |
| 9                   | PR 800 Pls Slide                  | 1   | 800/1000 |

Site Layout is indicative only & subject to change. This design is confidential & subject to Copyright.

DESIGN COMPLIANT WITH AS 4685:2014

Design Plan

Design No: **D60906-1Z** 

Drawn by: **J.M.** 

Date drawn: 25-Oct-18