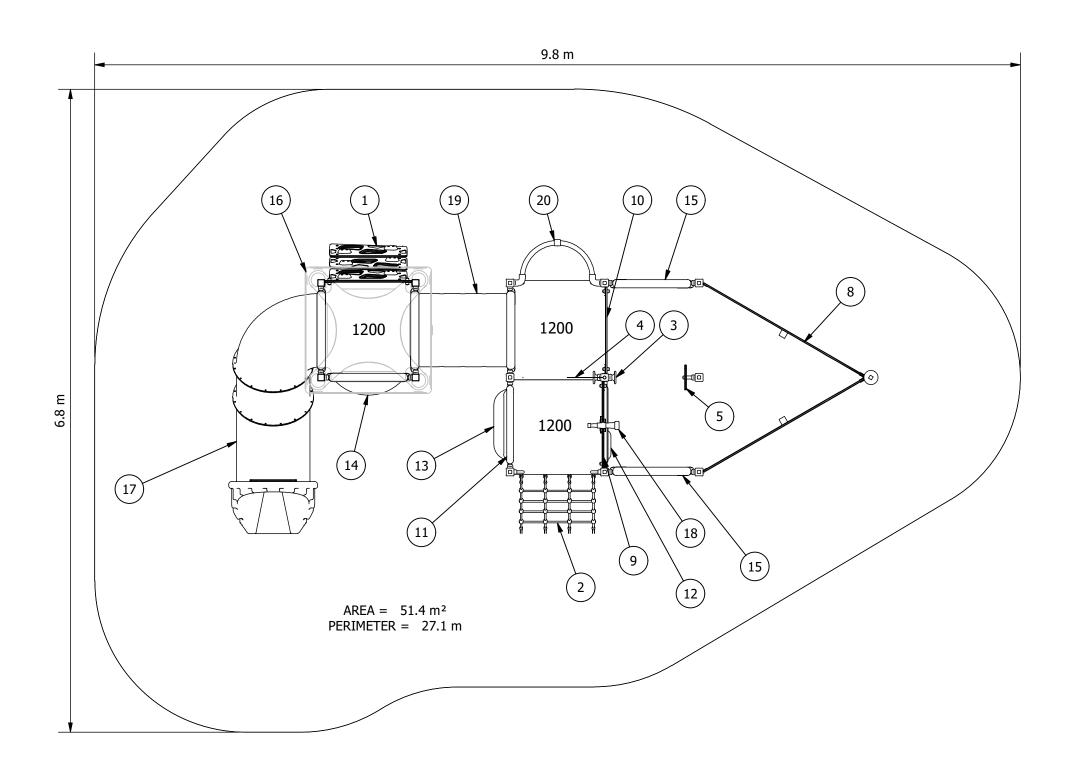

| EQUIPMENT INVENTORY |                                   |     |          |
|---------------------|-----------------------------------|-----|----------|
| ITEM                | DESCRIPTION                       | QTY | FHF (mm) |
| 1                   | PS Rock n Hole Climber with Entry | 1   | 1200     |
|                     | Geo 1200                          |     |          |
| 2                   | PS Cable Rope Net Climber 1200    | 1   | 1200     |
| 3                   | PS Talk To Me                     | 2   | N/A      |
| 4                   | PS Flag                           | 1   | N/A      |
| 5                   | PS Ships Wheel                    | 1   | N/A      |
| 6                   | PS Steel Pcoat Platform           | 2   | 1200     |
| 7                   | PS Steel Pcoat Add On Platform    | 1   | 1200     |
| 8                   | PS Boat Bow - HDPE                | 1   | N/A      |
| 9                   | PS Compass Panel HDPE             | 1   | N/A      |
| 10                  | PS Nautical Whale Panel HDPE      | 1   | N/A      |
| 11                  | PS Infill Panel Plastic (Above)   | 1   | N/A      |
| 12                  | PS Counter Panel Plastic (Ground) | 1   | N/A      |
| 13                  | PS Double Window Panel Plastic    | 1   | N/A      |
|                     | (Ground)                          |     |          |
| 14                  | PS Bubble Panel Plastic (above)   | 1   | N/A      |
| 15                  | PS Hole Panel Plastic (Below)     | 2   | N/A      |
| 16                  | PS Pls Dome Roof                  | 1   | N/A      |
| 17                  | PS 1200 L-shape Tube Slide - LH   | 1   | 1000     |
|                     | (with signage)                    |     |          |
| 18                  | Plastic Telescope Assy for HDPE   | 1   | N/A      |
|                     | Infill                            |     |          |
| 19                  | PS Crawl Tunnel Plastic Slotted   | 1   | N/A      |
|                     | (Above)                           |     |          |
| 20                  | PS Sliding Pole 1200              | 1   | 1200     |