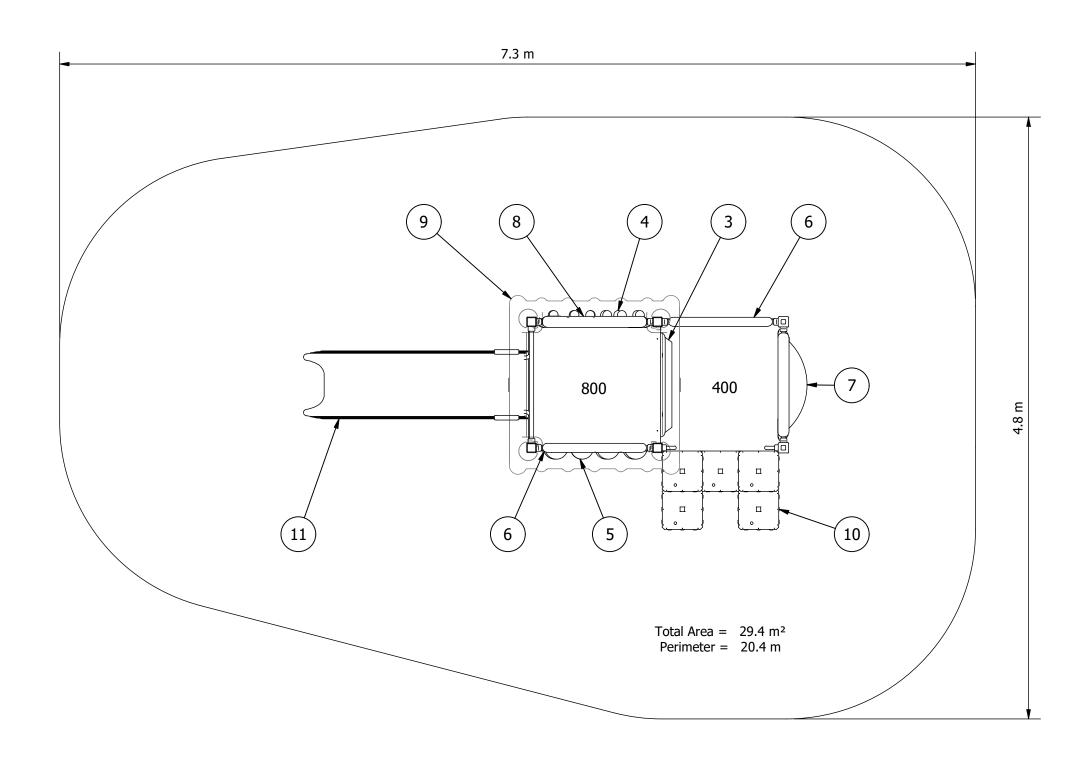

| EQUIPMENT INVENTORY |                                 |     |          |
|---------------------|---------------------------------|-----|----------|
| ITEM                | DESCRIPTION                     | QTY | FHF (mm) |
| 1                   | PS Steel Pcoat Platform         | 1   | 400      |
| 2                   | PS Steel Pcoat Platform         | 1   | 800      |
| 3                   | PS Plastic Inter Platform Step  | 1   | N/A      |
| 4                   | PS Donut Panel - 2 Row          | 1   | N/A      |
| 5                   | PS Bead Panel (2 Row)           | 1   | N/A      |
| 6                   | PS Infill Panel Plastic (Above) | 2   | N/A      |
| 7                   | PS Bubble Panel Plastic (above) | 1   | N/A      |
| 8                   | PS Kaleido Spot Panel (Above)   | 1   | N/A      |
| 9                   | PS Pls Arched Roof              | 1   | N/A      |
| 10                  | PS SAB Scrambler 400            | 1   | 400      |
| 11                  | PS 800 Pls Slide                | 1   | 800/1000 |

Site Layout is indicative only & subject to change. This design is confidential & subject to Copyright.

DESIGN COMPLIANT WITH AS 4685:2014

Design No:

**Design Plan** 

D60532-1Z

Drawn by: **E.C.** 

Date drawn: 17/04/2020