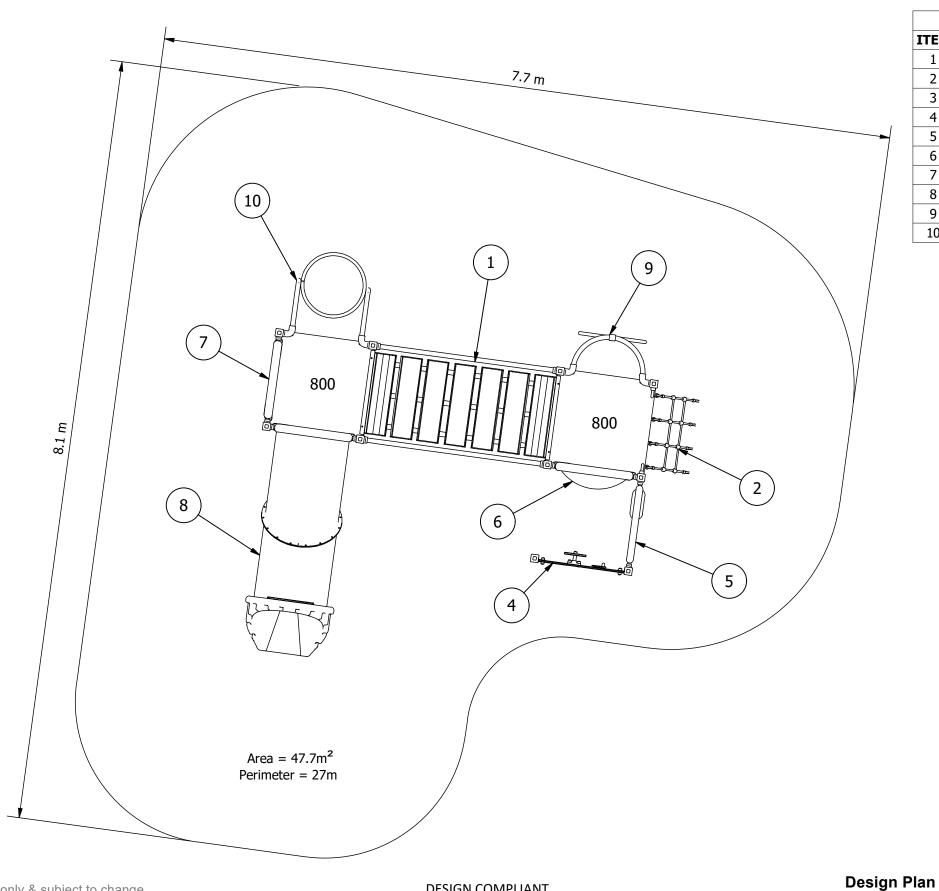

| EQUIPMENT INVENTORY |                                           |     |          |
|---------------------|-------------------------------------------|-----|----------|
| ITEM                | DESCRIPTION                               | QTY | FHF (mm) |
| 1                   | PS Boxer Bridge 2000                      | 1   | 800      |
| 2                   | PS Cable Rope Net Climber 800             | 1   | 800      |
| 3                   | PS Steel Pcoat Platform                   | 2   | 800      |
| 4                   | PS Cruiser Full Panel HDPE - double sided | 1   | N/A      |
| 5                   | PS Counter Panel Plastic (Ground)         | 1   | N/A      |
| 6                   | PS Bubble Panel Plastic (above)           | 1   | N/A      |
| 7                   | PS Kaleido Pie Panel (Above)              | 1   | N/A      |
| 8                   | PS 800 Straight Tube Slide (with signage) | 1   | 1000     |
| 9                   | PS BT Pole 800 Flat                       | 1   | 900      |
| 10                  | PS Twist Climber 800                      | 1   | 1040     |

Site Layout is indicative only & subject to change. This design is confidential & subject to Copyright.

DESIGN COMPLIANT WITH AS 4685:2014

Design No:

D60313-1Z

Drawn by: **S.P.** 

Date drawn: **7/04/2020**