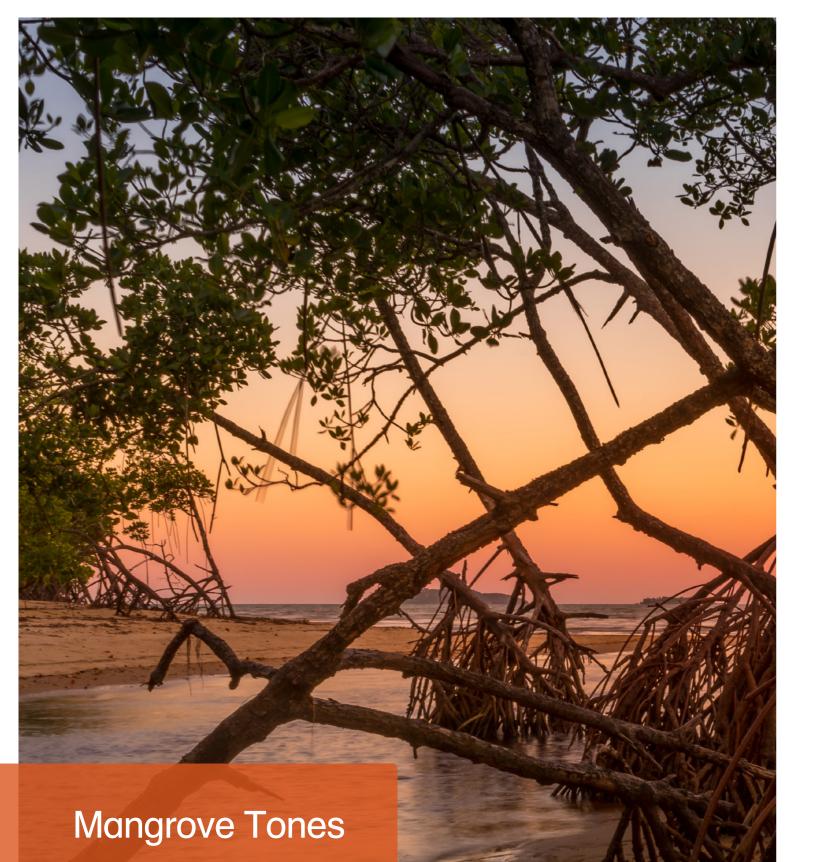

# **Upright Post Options**

Natural elements of water and flora that are unique

key colours in this palette.

Distinctive, bright greens

are offset by wood and

mud-inspired hues.

to mangroves form the