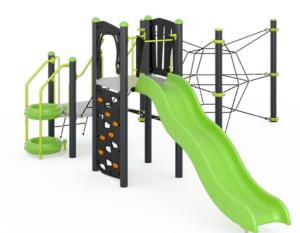

# Play

Black

**HDPE** Panels

Lime & Black

Optional Colourbond Roof

**Upright Post Options** 

Monument Windspray

Silver Pearl

# Play

Optional Colourbond Roof

**Upright Post Options** 

Highlight Colour

Rotomoulded Items

HDPE Panels

Blue

Monument Windspray