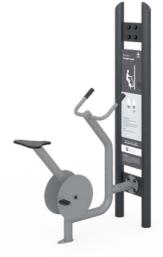

flora that are unique

key colours in this palette.

Distinctive, bright greens

are offset by wood and

mud-inspired hues.

to mangroves form the

# Play





Green













**Nets** 

Rainforest

Glow







Rainforest

Glow



Lime Green



Black



Orange





Charcoal Silver Pearl



























# Play



Highlight Colour

Intensity Flame

Rotomoulded Items

Flame

HDPE Panels

Black & Orange Red

Optional Colourbond Roof

**Upright Post Options** 

Monument Windspray

Silver Pearl

**Nets** 





Highlight Colour

Intensity

Flame

Rotomoulded Items

Flame Red

**HDPE Panels** 

Black

**Rock Grips** 

Red

Red

**Upright Post Options** 

Charcoal Silver Pearl

# **Fitness**

### Equipment Colour



Pearl

Marine Grade Stainless Steel

### **Upright Post Options**











# 2020 Standard Colours

### **Equipment Colours**









Flame



Tickle Pink

Summer

Suitable for Marine Grade applications

### **Rotomoulded Items**















French Blue

Lime Green

Magenta

**Optional Post Uprights** 







Charcoal Satin

**Optional Colourbond Roof** 







Windspray

Monument

### **HDPE Panels**













Black



Black





Blue

Red

Optional Colours\*

### **Equipment Colours**







Gold

Pale

Eucalypt



Dark Violet





Signal Red









Mistletoe



Headland

Navy

Deep Pool



Kermit

Green







Stone

Beige





Primrose

Copper

Black

Suitable for Marine Grade applications

### **Rotomoulded Items**



Green





Purple





Teal



Green





Beige

**Optional Colourbond Roof** 



Deep Ocean





Jasper





Ironstone



Pa