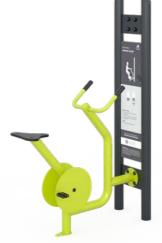

e water that surrounds the forest, creating a relaxing, tonal balance between blues and greens.



# Play



Optional Colourbond Roof

**Upright Post Options** 

Highlight Colour



Rotomoulded Items

HDPE Panels

Blue

Monument Windspray

Silver Pearl

# **Nets**





Highlight Colour

Intensity Summer

Rotomoulded Items

Orange



Black

**Rock Grips** 

Orange

Black



Charcoal Silver Pearl

# **Fitness**









# **Upright Post Options**













Natural elements of water and flora that are unique

key colours in this palette.

Distinctive, bright greens

are offset by wood and

mud-inspired hues.

to mangroves form the

# Play





Green













**Nets** 

Rainforest

Glow







Rainforest

Glow



Lime Green



Black



Orange





Charcoal Silver Pearl



























# Play



Highlight Colour

Intensity Flame

Rotomoulded Items

Flame

HDPE Panels

Black & Orange Red

Optional Colourbond Roof

**Upright Post Options** 

Monument Windspray

Silver Pearl

**Nets** 





Highlight Colour

Intensity

Flame

Rotomoulded Items

Flame Red

**HDPE Panels** 

Black

**Rock Grips** 

Red

Red

**Upright Post Options** 

Charcoal Silver Pearl

# **Fitness**

### Equipment Colour



Pearl

Marine Grade Stainless Steel

### **Upright Post Options**











# 2020 Standard Colours

### **Equipment Colours**









Flame



Tickle Pink

Summer

Suitable for Marine Grade applications

### **Rotomoulded Items**















French Blue

Lime Green

Magenta

**Optional Post Uprights** 







Charcoal Satin

**Optional Colourbond Roof** 







Windspr