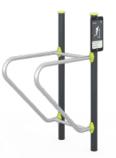

ter that surrounds the forest, creating a relaxing, tonal balance between blues and greens.



# Play



Optional Colourbond Roof

**Upright Post Options** 

Highlight Colour



Rotomoulded Items

HDPE Panels

Blue

Monument Windspray

Silver Pearl

# **Nets**





Highlight Colour

Intensity Summer

Rotomoulded Items

Orange



Black

**Rock Grips** 

Orange

Black



Charcoal Silver Pearl

# **Fitness**









# **Upright Post Options**













Natural elements of water and flora that are unique

key colours in this palette.

Distinctive, bright greens

are offset by wood and

mud-inspired hues.

to mangroves form the

# Play





Green













**Nets** 

Rainforest

Glow







Rainforest

Glow



Lime Green



Black



Orange





Charcoal Silver Pearl



























# Play



Highlight Colour

Intensity Flame

Rotomoulded Items

Flame

HDPE Panels

Black & Orange Red

Optional Colourbond Roof

**Upright Post Options** 

Monument Windspray

Silver Pearl

**Nets** 





Highlight Colour

Intensity

Flame

Rotomoulded Items

Flame Red

**HDPE Panels** 

Black

**Rock Grips** 

Red

Red

**Upright Post Options** 

Charcoal Silver Pearl

# **Fitness**

### Equipment Colour



Pearl

Marine Grade Stainless Steel

### **Upright Post Options**











# 2020 Standard Colours

### **Equipment Colours**









Flame



Tickle Pink

Summer

Suitable for Marine Grade applications

### **Rotomoulded Items**















French Blue

Lime Green

Magenta

**Optional Post Uprights** 







Charcoal Satin

**Optional Colourbond Roof** 







Windspray