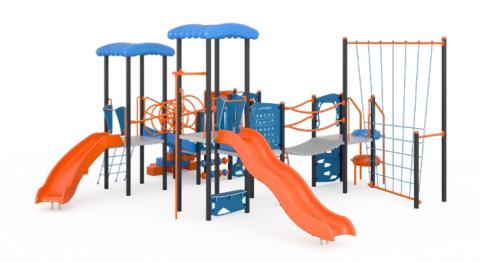

# Play

Highlight Colour

Intensity Flame

Rotomoulded Items

Flame

HDPE Panels

Black & Orange Red

Optional Colourbond Roof

**Upright Post Options** 

Monument Windspray

Silver Pearl

**Nets** 

Highlight Colour

Intensity

Flame

Rotomoulded Items

Flame Red

**HDPE Panels** 

Black

**Rock Grips** 

Red

Red

**Upright Post Options** 

Charcoal Silver Pearl