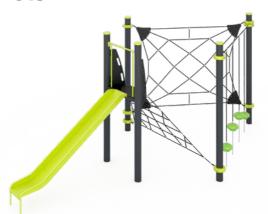

**Nets** 

Highlight

Tickle Pink

Colour

Rotomoulded Items

Magenta Lime Green

Highlight Colour

Tickle Pink

Rotomoulded Items

Magenta

Black

**HDPE Panels Rock Grips** 

Blue

Black

Rope

**Upright Post Options** 