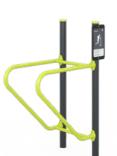

water that surrounds the forest, creating a relaxing, tonal balance between blues and greens.



# Play



Optional Colourbond Roof

**Upright Post Options** 

Highlight Colour



Rotomoulded Items

HDPE Panels

Blue

Monument Windspray

Silver Pearl

# **Nets**





Highlight Colour

Intensity Summer

Rotomoulded Items

Orange



Black

**Rock Grips** 

Orange

Black



Charcoal Silver Pearl

# **Fitness**









# **Upright Post Options**













Natural elements of water and flora that are unique

key colours in this palette.

Distinctive, bright greens

are offset by wood and

mud-inspired hues.

to mangroves form the

# Play





Green













**Nets** 

Rainforest

Glow







Rainforest

Glow



Lime Green



Black



Orange





Charcoal Silver Pearl



























# Play



Highlight Colour

Intensity Flame

Rotomoulded Items

Flame

HDPE Panels

Black & Orange Red

Optional Colourbond Roof

**Upright Post Options** 

Monument Windspray

Silver Pearl

**Nets** 





Highlight Colour

Intensity

Flame

Rotomoulded Items

Flame Red

**HDPE Panels** 

Black

**Rock Grips** 

Red

Red

**Upright Post Options** 

Charcoal Silver Pearl

# **Fitness**

### Equipment Colour



Pearl

Marine Grade Stainless Steel

### **Upright Post Options**











# 2020 Standard Colours

### **Equipment Colours**









Flame



Tickle Pink

Summer

Suitable for Marine Grade applications

### **Rotomoulded Items**















French Blue

Lime Green

Magenta

**Optional Post Uprights** 







Charcoal Satin

**Optional Colourbond Roof** 







Windspray