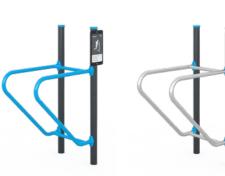

# **Upright Post Options**

Blaze Blue

Lime Green

Monument Windspray

# **Nets**

Blaze Blue

French Blue

Black

**Rock Grips** 

Blue

Charcoal Silver Pearl