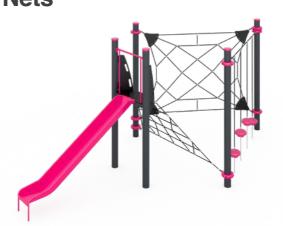

**Nets** 

Highlight

Tickle Pink

Colour

Rotomoulded Items

Magenta Lime Green

Highlight Colour

Tickle Pink