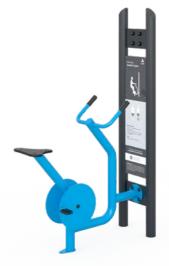

mmunity with harmonious play and fitness spaces.





# Play



Black

**HDPE** Panels

Lime & Black

Optional Colourbond Roof

**Upright Post Options** 

Monument Windspray

Silver Pearl

**Nets** 

Highlight

Tickle Pink

Colour



Rotomoulded Items

Magenta Lime Green



Highlight Colour

Tickle Pink

Rotomoulded Items

Magenta

Black

**HDPE Panels Rock Grips** 

Blue

Black

Rope

**Upright Post Options** 

Charcoal Silver Pearl

**Fitness** 











# **Upright Post Options**



























Blaze Blue

Lime Green

Monument Windspray

# **Nets**







Blaze Blue



French Blue



Black



**Rock Grips** 

Blue



Charcoal Silver Pearl

# **Fitness**

### Equipment Colour





Blue Blaze Marine Grade Stainless Steel

# **Upright Post Options**



Charcoal Silver Pearl









Taking its cues from the rich, lush foliage of the Daintree Rainforest, this palette is offset by the water that surrounds the forest, creating a relaxing, tonal balance between blues and greens.



# Play



Optional Colourbond Roof

**Upright Post Options** 

Highlight Colour



Rotomoulded Items

HDPE Panels

Blue

Monument Windspray

Silver Pearl

# **Nets**





Highlight Colour

Intensity Summer

Rotomoulded Items

Orange



Black

**Rock Grips** 

Orange

Black



Charcoal Silver Pearl

# **Fitness**









# **Upright Post Options**













Natural elements of water and flora that are unique

key colours in this palette.

Distinctive, bright greens

are offset by wood and

mud-inspired hues.

to mangroves form the

# Play





Green













**Nets** 

Rainforest