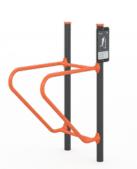

**Nets**







Blaze Blue



French Blue



Black



**Rock Grips** 

Blue



Charcoal Silver Pearl

# **Fitness**

### Equipment Colour





Blue Blaze Marine Grade Stainless Steel

# **Upright Post Options**



Charcoal Silver Pearl









Taking its cues from the rich, lush foliage of the Daintree Rainforest, this palette is offset by the water that surrounds the forest, creating a relaxing, tonal balance between blues and greens.



# Play



Optional Colourbond Roof

**Upright Post Options** 

Highlight Colour



Rotomoulded Items

HDPE Panels

Blue

Monument Windspray

Silver Pearl

# **Nets**





Highlight Colour

Intensity Summer

Rotomoulded Items

Orange



Black

**Rock Grips** 

Orange

Black



Charcoal Silver Pearl

# **Fitness**









# **Upright Post Options**













Natural elements of water and flora that are unique

key colours in this palette.

Distinctive, bright greens

are offset by wood and

mud-inspired hues.

to mangroves form the

# Play





Green













**Nets** 

Rainforest

Glow







Rainforest

Glow



Lime Green



Black



Orange





Charcoal Silver Pearl



























# Play



Highlight Colour

Intensity Flame

Rotomoulded Items

Flame

HDPE Panels

Black & Orange Red

Optional Colourbond Roof

**Upright Post Options** 

Monument Windspray

Silver Pearl

**Nets** 





Highlight Colour

Intensity

Flame

Rotomoulded Items

Flame Red

**HDPE Panels** 

Black

**Rock Grips** 

Red

Red

**Upright Post Options** 

Charcoal Silver Pearl

# **Fitness**

### Equipment Colour



Pearl

Marine Grade Stainless S