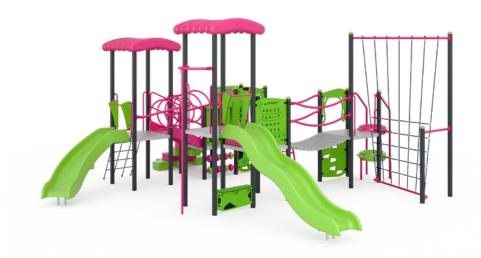

**Nets** 

Highlight

Tickle Pink

Colour

Rotomoulded Items

Magenta Lime Green

Highlight Colour

Tickle Pink