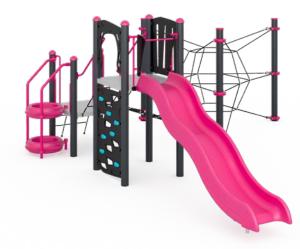

**Nets** 

Highlight

Tickle Pink

Colour

Rotomoulded Items

Magenta Lime Green

Highlight Colour

Tickle Pink