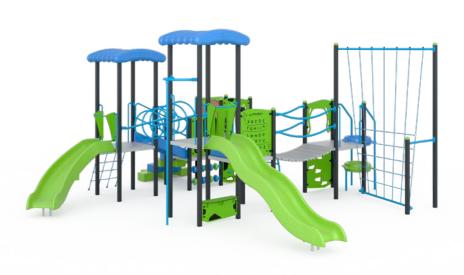

# Play

Black

**HDPE** Panels

Lime & Black

Optional Colourbond Roof

**Upright Post Options** 

Monument Windspray

Silver Pearl

# Play

Optional Colourbond Roof

**Upright Post Options** 

Highlight Colour

Rotomoulded Items

HDPE Panels

Blue

Monument Windspray