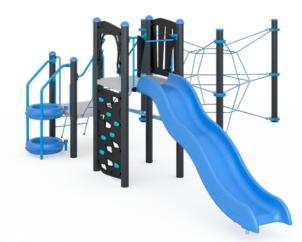

# Play

Black

**HDPE** Panels

Lime & Black

Optional Colourbond Roof

**Upright Post Options** 

Monument Windspray

Silver Pearl

# Play

Optional Colourbond Roof

**Upright Post Options** 

Highlight Colour

Rotomoulded Items

HDPE Panels

Blue

Monument Windspray