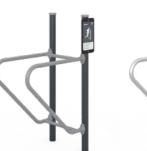

ora that are unique

key colours in this palette.

Distinctive, bright greens

are offset by wood and

mud-inspired hues.

to mangroves form the

# Play





Green













**Nets** 

Rainforest

Glow







Rainforest

Glow



Lime Green



Black



Orange





Charcoal Silver Pearl



























# Play



Highlight Colour

Intensity Flame

Rotomoulded Items

Flame

HDPE Panels

Black & Orange Red

Optional Colourbond Roof

**Upright Post Options** 

Monument Windspray

Silver Pearl

**Nets** 





Highlight Colour

Intensity

Flame

Rotomoulded Items

Flame Red

**HDPE Panels** 

Black

**Rock Grips** 

Red

Red

**Upright Post Options** 

Charcoal Silver Pearl

# **Fitness**

### Equipment Colour



Pearl

Marine Grade Stainless Steel

### **Upright Post Options**











# 2020 Standard Colours

### **Equipment Colours**









Flame



Tickle Pink

Summer

Suitable for Marine Grade applications

### **Rotomoulded Items**















French Blue

Lime Green

Magenta

**Optional Post Uprights** 







Charcoal Satin

**Optional Colourbond Roof** 







Windspray

Monument

### **HDPE Panels**













Black



Black





Blue

Red

Optional Colours\*

### **Equipment Colours**







Gold

Pale

Eucalypt



Dark Violet





Signal Red









Mistletoe



Headland

Navy

Deep Pool



Kermit

Green







Stone

Beige





Primrose

Copper

Black

Suitable for Marine Grade applications

### **Rotomoulded Items**



Green





Purple





Teal



Green





Beige

**Optional Colourbond Roof** 



Deep Ocean





Jasper





Ironstone



Pape