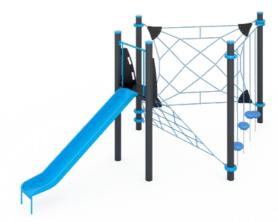

# Play

Black

**HDPE** Panels

Lime & Black

Optional Colourbond Roof

**Upright Post Options** 

Monument Windspray

Silver Pearl

# Play

Optional Colourbond Roof

**Upright Post Options** 

Highlight Colour

Rotomoulded Items

HDPE Panels

Blue

Monument Windspray