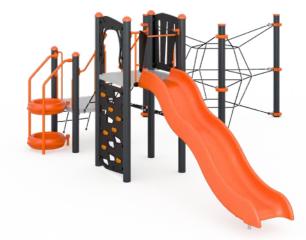

# Play

Highlight Colour

Intensity Flame

Rotomoulded Items

Flame

HDPE Panels

Black & Orange Red

Optional Colourbond Roof

**Upright Post Options** 

Monument Windspray

Silver Pearl

**Nets** 

Highlight Colour

Intensity

Flame

Rotomoulded Items

Flame Red

**HDPE Panels** 

Black

**Rock Grips** 

Red

Red

**Upright Post Options** 

Charcoal Silver Pearl