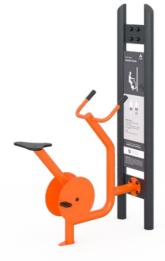

# **Nets**







Blaze Blue



French Blue



Black



**Rock Grips** 

Blue



Charcoal Silver Pearl

# **Fitness**

### Equipment Colour





Blue Blaze Marine Grade Stainless Steel

# **Upright Post Options**



Charcoal Silver Pearl









Taking its cues from the rich, lush foliage of the Daintree Rainforest, this palette is offset by the water that surrounds the forest, creating a relaxing, tonal balance between blues and greens.



# Play



Optional Colourbond Roof

**Upright Post Options** 

Highlight Colour



Rotomoulded Items

HDPE Panels

Blue

Monument Windspray

Silver Pearl

# **Nets**





Highlight Colour

Intensity Summer

Rotomoulded Items

Orange



Black

**Rock Grips** 

Orange

Black



Charcoal Silver Pearl

# **Fitness**









# **Upright Post Options**













Natural elements of water and flora that are unique

key colours in this palette.

Distinctive, bright greens

are offset by wood and

mud-inspired hues.

to mangroves form the

# Play





Green













**Nets** 

Rainforest

Glow







Rainforest

Glow



Lime Green



Black



Orange





Charcoal Silver Pearl



























# Play



Highlight Colour

Intensity Flame

Rotomoulded Items

Flame

HDPE Panels

Black & Orange Red

Optional Colourbond Roof

**Upright Post Options** 

Monument Windspray

Silver Pearl

**Nets** 





Highlight Colour

Intensity

Flame

Rotomoulded Items

Flame Red

**HDPE Panels** 

Black

**Rock Grips** 

Red

Red

**Upright Post Options** 

Charcoal Silver Pearl

# **Fitness**

### Equipment Colour



Pearl

Marine Grade Stainless