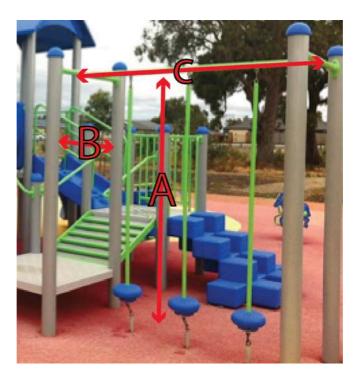

#### **Pommels**

We offer a variety of lengths of pommel posts and supporting chains. Photos alone can be misleading when judging heights and distances so actual measurements are important

**Photos required** 

| View                    | Description                                              |
|-------------------------|----------------------------------------------------------|
| Full view of playground | This enables us to identify the brand and model of       |
| unit                    | equipment                                                |
| Clear photo of the      | Pommels come in different styles. Clear photos assist in |
| pommel                  | identification a correct match                           |

| Reference | Description                                                                               |
|-----------|-------------------------------------------------------------------------------------------|
| Α         | Height of pommel and post/supporting chain from the ground to underside of the top of bar |
| В         | The inside measurement between upright posts of the supporting beam                       |
| С         | Measurement of pommel top bar if needing replacement                                      |
|           | Colour of pommels and supporting bar/s if required                                        |
|           | Quantity needed                                                                           |