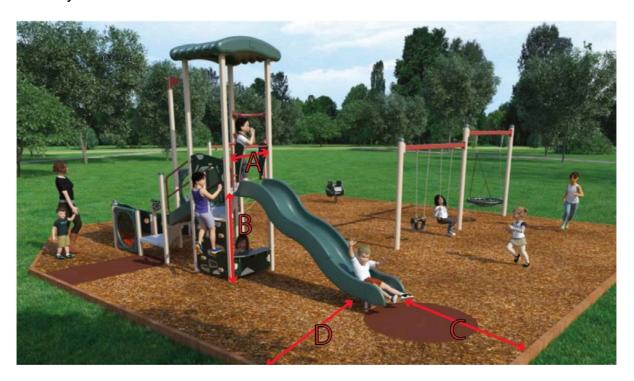

#### **Slides**

To correctly identify replacement slides we require a photo of each required slide along with key measurements.

**Photos required** 

| View                         | Description                                                           |
|------------------------------|-----------------------------------------------------------------------|
| Full view of playground unit | This enables us to identify the brand and model of equipment          |
| View of the top of slide     | Showing how it is attached and supporting items                       |
| Measurements of slide        | It is helpful to show photos including tape measure with measurements |

Measurements required

| Reference | Description                                                   |
|-----------|---------------------------------------------------------------|
| Α         | Distance between the inside of the upright posts              |
| В         | Height to the base of underside of the slide                  |
| С         | End of the slide to the edging or nearest item of equipment   |
| D         | Side of slide base to the edging or nearest item of equipment |