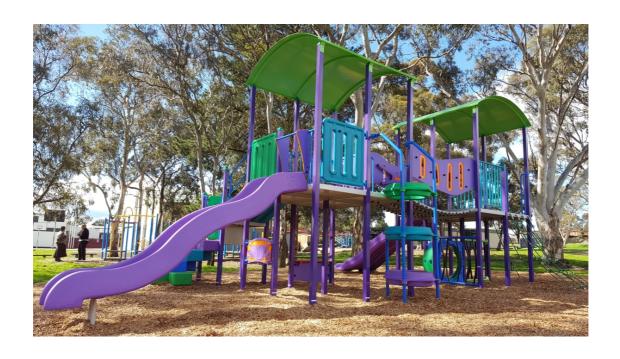

The information we need to be supplied via the online form includes:

- An overview photo of your equipment (eg. shown in the picture below). This
  enables us to identify the brand and range of equipment.
- A photo providing a clear view of each item in need of replacement. The photo needs to show the surrounding items so we can see what it is attached to.
- Measurements of the item including the gaps between the upright posts (if applicable)
- If part of a multi play unit, the upright post shape (round or square) and diameter

A clear view of the item needing replacement

Measurements of the item height & width