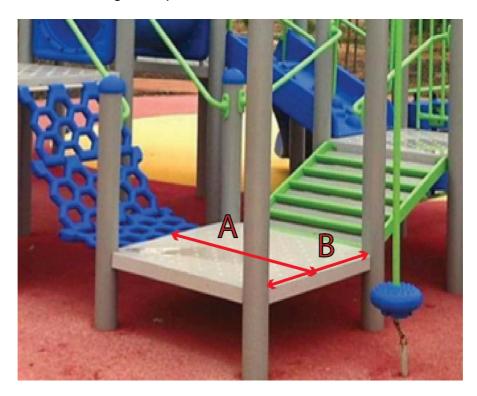

## Platforms (Decks)

We offer almost 100 styles of platforms. To identify the correct one, we need the right information including clear pictures and correct measurements

**Photos required** 

| View                                          | Description                                                                                                                                                                       |
|-----------------------------------------------|-----------------------------------------------------------------------------------------------------------------------------------------------------------------------------------|
| Full view of playground unit                  | This enables us to identify the brand and model of equipment                                                                                                                      |
| Clear photo of the deck/s showing all corners | Each playgrounds can contain a variety of different decks. We need a picture of each deck required                                                                                |
| Measurements of deck                          | Measure the middle of each required deck and width between the inside of each upright post for each required deck. Photos showing the measurement from a tape measure are helpful |

| Reference | Description                                      |
|-----------|--------------------------------------------------|
| A and B   | Distance between the inside of the upright posts |
|           | Shape and diameter of upright posts              |
|           | The colour of deck                               |
|           | Qty of decks needed                              |