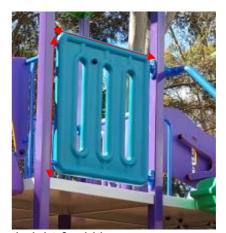

## Rock walls and panels

These come in a variety of shapes, sizes and styles. Clear information helps us ensure we help you with the right parts.

Photos required

| View                    | Description                                              |
|-------------------------|----------------------------------------------------------|
| Full view of playground | This enables us to identify the brand and model of       |
| unit                    | equipment                                                |
| Face of each rock       | Each playground can contain a variety of panels and rock |
| wall/panel(s)           | walls. We need a picture of each one required.           |

| Reference | Description                         |  |
|-----------|-------------------------------------|--|
| Α         | The height of panel                 |  |
|           |                                     |  |
| В         | The width of panel                  |  |
| С         | Shape and diameter of upright posts |  |
|           | Colour/s                            |  |
|           | Quantity                            |  |