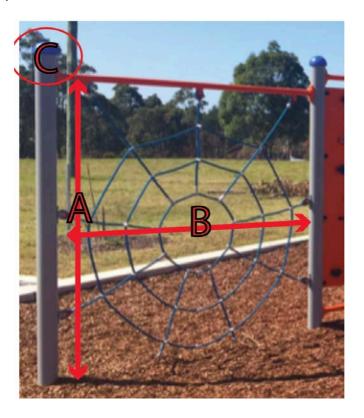

## Rope nets

To ensure we provide the correct replacement nets we require detailed measurements and a clear description

## **Photos required**

| View                               | Description                                                  |
|------------------------------------|--------------------------------------------------------------|
| Full view of playground unit       | This enables us to identify the brand and model of equipment |
| Clear photo of the rope net module | This enables us to determine the style of the required net   |

| Reference | Description                         |
|-----------|-------------------------------------|
| Α         | Height of net                       |
| В         | Width of net                        |
| С         | Shape and diameter of upright posts |
|           | Colour                              |
|           | Quantity                            |