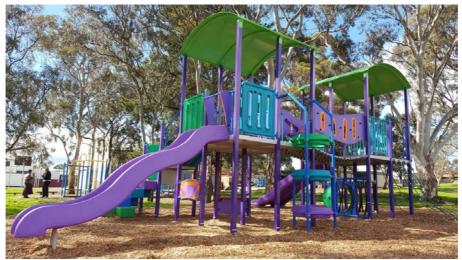

#### **Slides**

To correctly identify replacement slides we require a photo of each required slide along with key measurements.

**Photos required** 

| View                         | Description                                                           |
|------------------------------|-----------------------------------------------------------------------|
| Full view of playground unit | This enables us to identify the brand and model of equipment          |
| View of the top of slide     | Showing how it is attached and supporting items                       |
| Measurements of slide        | It is helpful to show photos including tape measure with measurements |

## Platforms (Decks)

We offer almost 100 styles of platforms. To identify the correct one, we need the right information including clear pictures and correct measurements

**Photos required** 

| View                                          | Description                                                                                                                                                                       |
|-----------------------------------------------|-----------------------------------------------------------------------------------------------------------------------------------------------------------------------------------|
| Full view of playground unit                  | This enables us to identify the brand and model of equipment                                                                                                                      |
| Clear photo of the deck/s showing all corners | Each playgrounds can contain a variety of different decks. We need a picture of each deck required                                                                                |
| Measurements of deck                          | Measure the middle of each required deck and width between the inside of each upright post for each required deck. Photos showing the measurement from a tape measure are helpful |