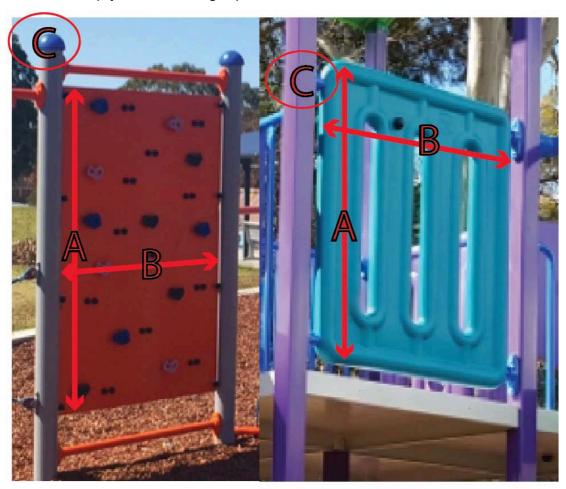

## Rock walls and panels

These come in a variety of shapes, sizes and styles. Clear information helps us ensure we help you with the right parts.

Photos required

| View                    | Description                                              |
|-------------------------|----------------------------------------------------------|
| Full view of playground | This enables us to identify the brand and model of       |
| unit                    | equipment                                                |
| Face of each rock       | Each playground can contain a variety of panels and rock |
| wall/panel(s)           | walls. We need a picture of each one required.           |

| Reference | Description                         |  |
|-----------|-------------------------------------|--|
| Α         | The height of panel                 |  |
|           |                                     |  |
| В         | The width of panel                  |  |
| С         | Shape and diameter of upright posts |  |
|           | Colour/s                            |  |
|           | Quantity                            |  |