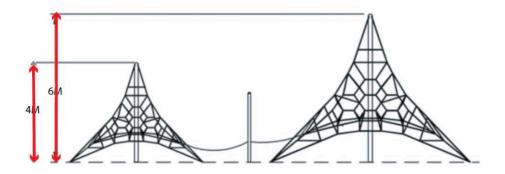

# 4m and 6m Pyramid Nets

Clear measurements from anchor point to anchor point and height of centre mast are the critical measurements