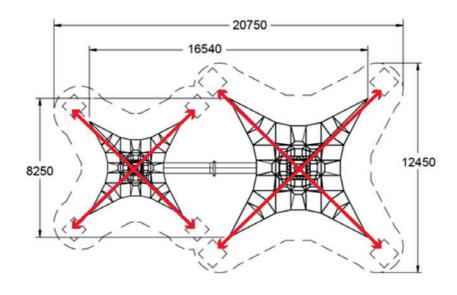

# 4m and 6m Pyramid Nets

Clear measurements from anchor point to anchor point and height of centre mast are the critical measurements