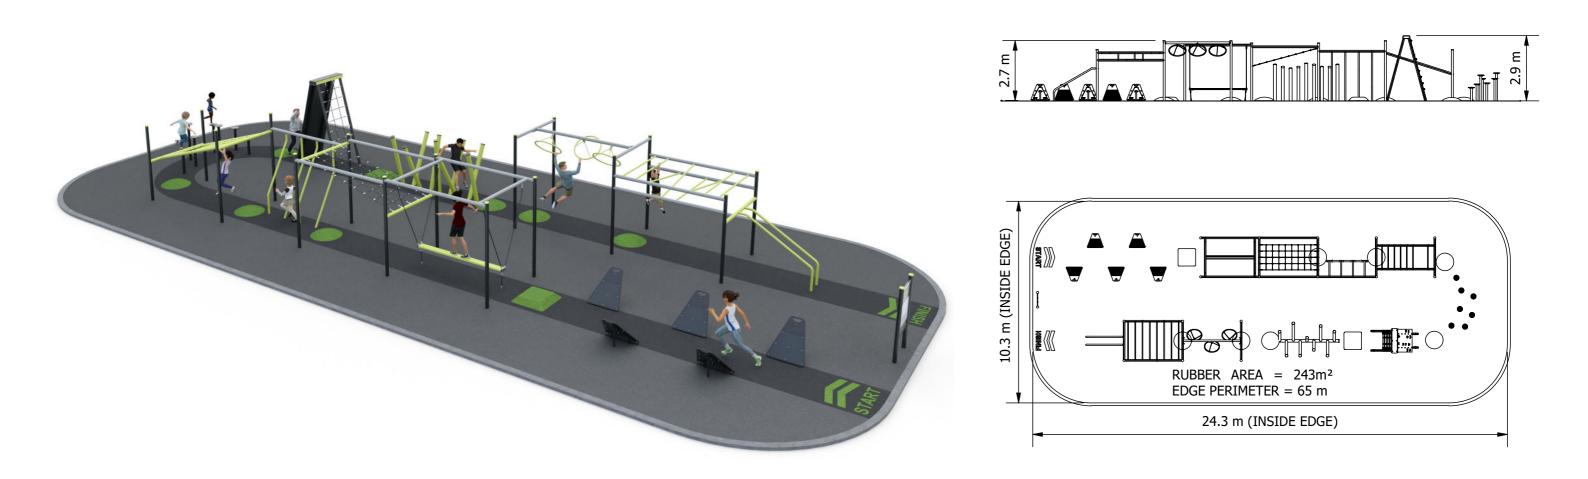

## Challenger Course - All Rubber Park Warrior

## Product Code: DFW-2001M

Equipment Height 2900mm

## Product Profile DFW-2001M