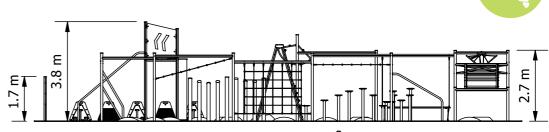

TOTAL AREA =  $376m^2$ RUBBER PATH AREA =  $87.4m^2$  $MULCH AREA = 288.6m^2$ EDGE PERIMETER = 75.5m

Product Code: DFW-4000M