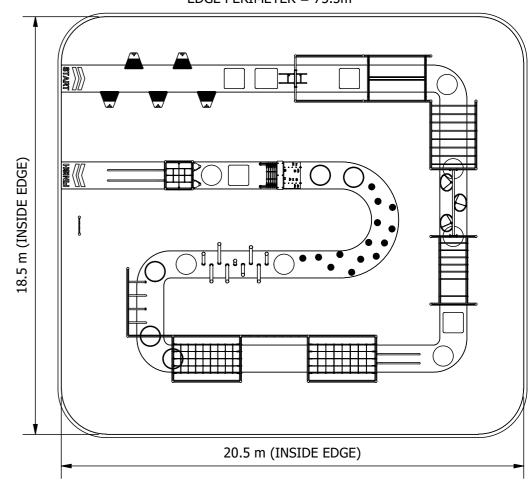

TOTAL AREA =  $376m^2$ RUBBER PATH AREA =  $87.4m^2$  $MULCH AREA = 288.6m^2$ EDGE PERIMETER = 75.5m

Product Code: DFW-4000M