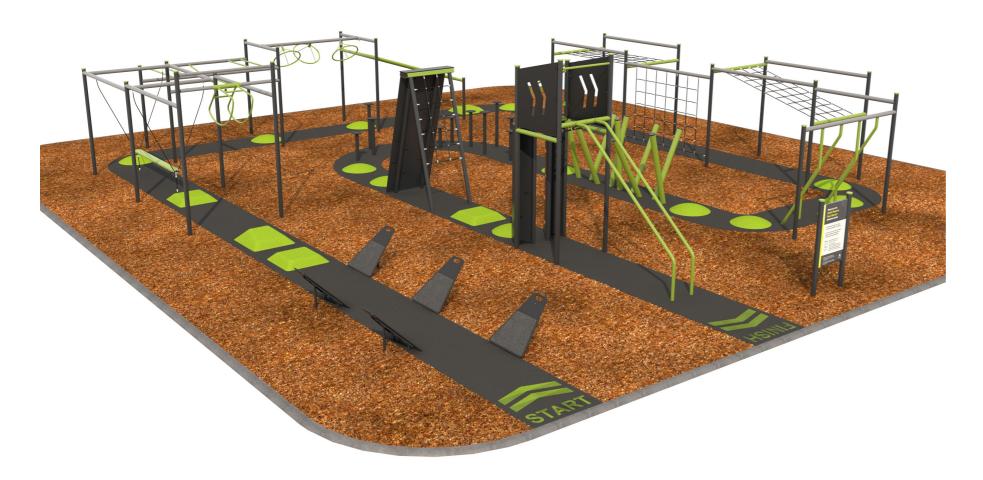

## Mega Course - Loosefill & Rubber Path **Park Warrior**

A brand new category straddling exercise and play, the 'Park Warrior' range has been developed to encourage people aged 12 and up to get active and healthy in open space, while having fun. This is achieved by delivering a range of innovative and challenging obstacles configured in a well considered sequence with a clear beginning and end. The challenge for some will be simply to get through the course. For others it may be to beat the 'clock' and achieve a PB (personal best), or to race others for the best time.