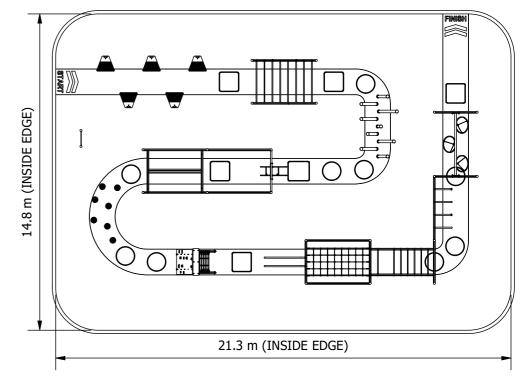

TOTAL AREA = 312 m<sup>2</sup> RUBBER PATH AREA = 73.8 m<sup>2</sup> LOOSEFILL AREA = 238.2 m<sup>2</sup> EDGE PERIMETER = 69.7 m

Product Code: DFW-3000M