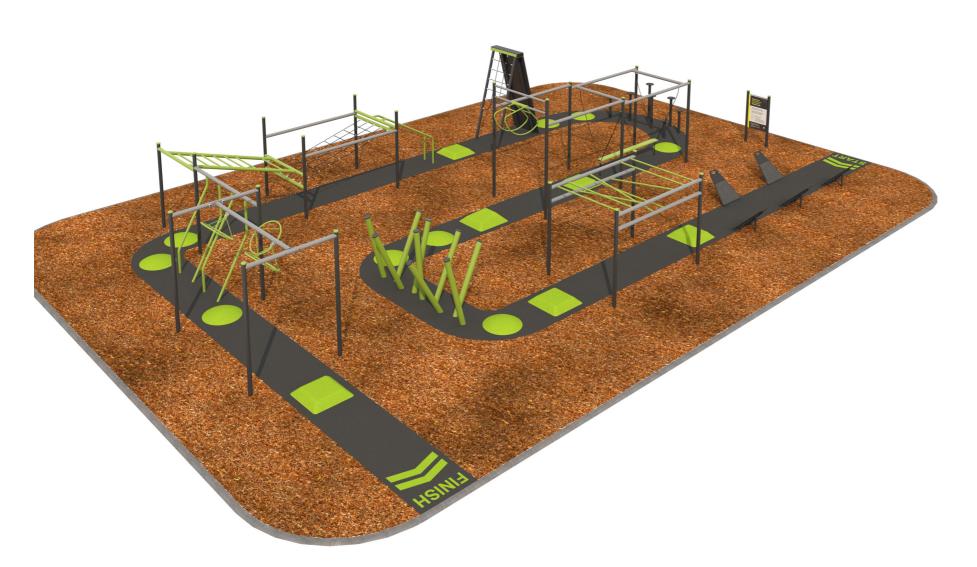

## Multi Course - Loosefill & Rubber Path Park Warrior

A brand new category straddling exercise and play, the 'Park Warrior' range has been developed to encourage people aged 12 and up to get active and healthy in open space, while having fun. This is achieved by delivering a range of innovative and challenging obstacles configured in a well considered sequence with a clear beginning and end. The challenge for some will be simply to get through the course. For others it may be to beat the 'clock' and achieve a PB (personal best), or to race others for the best time.