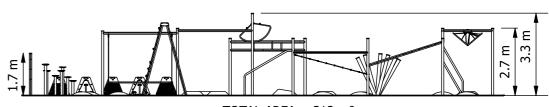

TOTAL AREA = 312 m<sup>2</sup> RUBBER PATH AREA = 73.8 m<sup>2</sup> LOOSEFILL AREA = 238.2 m<sup>2</sup> EDGE PERIMETER = 69.7 m

Product Code: DFW-3000M