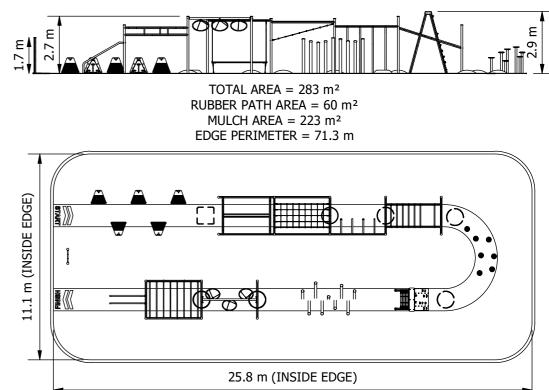

## Challenger Course - Loosefill & Rubber Path Park Warrior

A brand new category straddling exercise and play, the 'Park Warrior' range has been developed to encourage people aged 12 and up to get active and healthy in open space, while having fun. This is achieved by delivering a range of innovative and challenging obstacles configured in a well considered sequence with a clear beginning and end. The challenge for some will be simply to get through the course. For others it may be to beat the 'clock' and achieve a PB (personal best), or to race others for the best time.

Product Code: DFW-2000M

Age Group 12+