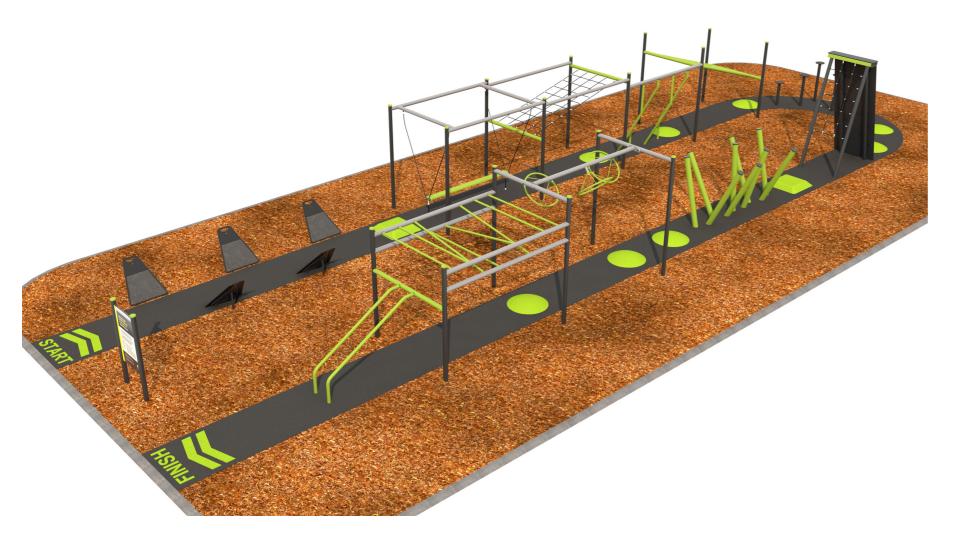

## Challenger Course - Loosefill & Rubber Path Park Warrior

A brand new category straddling exercise and play, the 'Park Warrior' range has been developed to encourage people aged 12 and up to get active and healthy in open space, while having fun. This is achieved by delivering a range of innovative and challenging obstacles configured in a well considered sequence with a clear beginning and end. The challenge for some will be simply to get through the course. For others it may be to beat the 'clock' and achieve a PB (personal best), or to race others for the best time.

Product Code: DFW-2000M

Age Group 12+