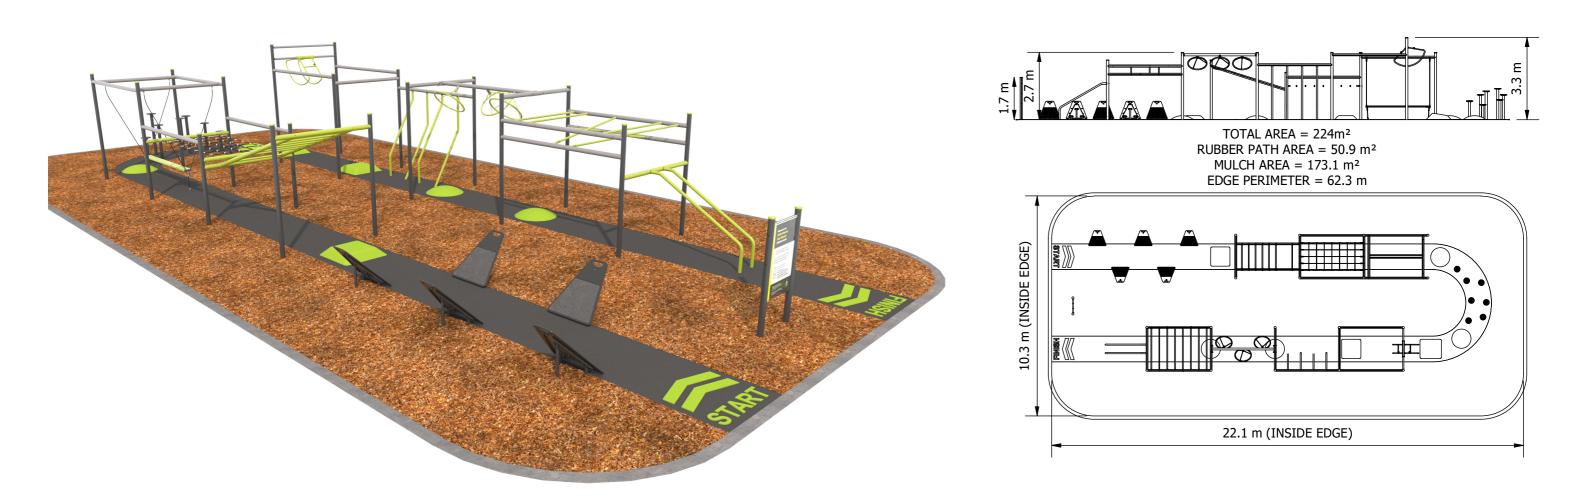

## Compact Course - Loosefill & Rubber Path **Park Warrior**

## Product Code: DFW-1000M

**Equipment Height** 3300mm