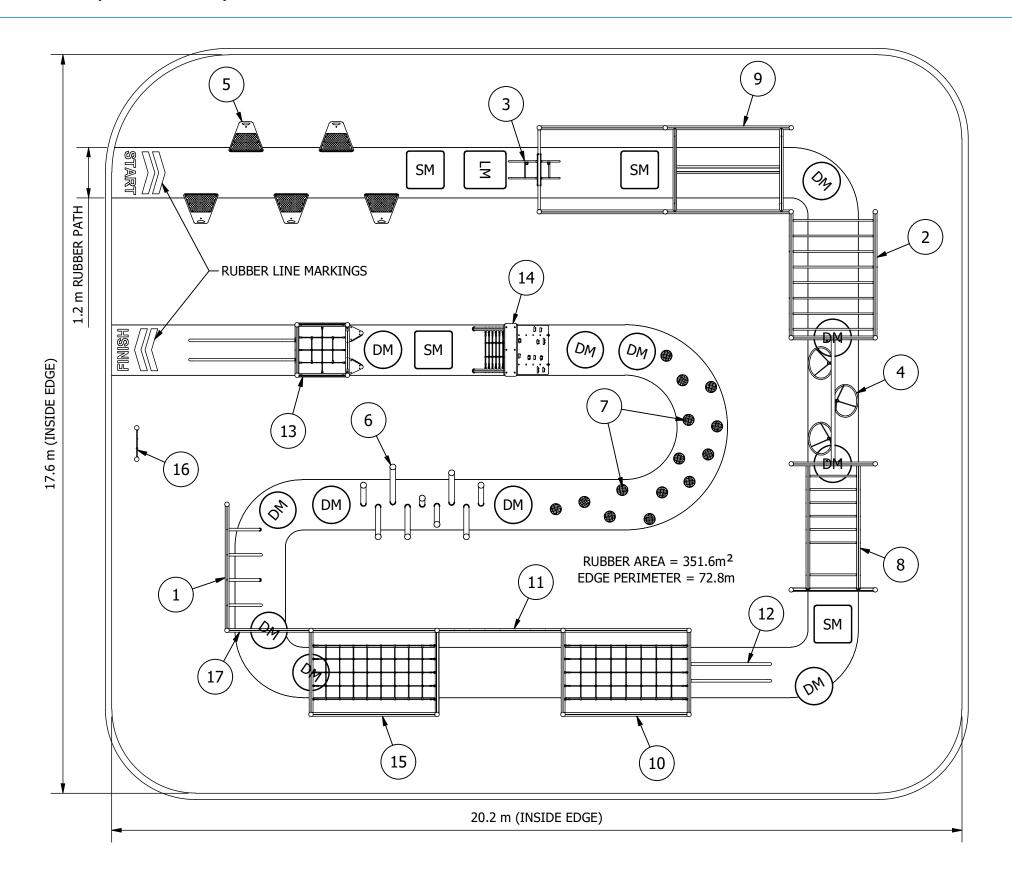

| EQUIPMENT INVENTORY |                       |     |          |
|---------------------|-----------------------|-----|----------|
| ITEM                | DESCRIPTION           | QTY | FHF (mm) |
| 1                   | PW Cliff Hanger       | 1   | 2150     |
| 2                   | PW Jungle Bars        | 1   | 2200     |
| 3                   | PW The Big Fling      | 1   | 2200     |
| 4                   | PW Field of Rings     | 1   | 2050     |
| 5                   | PW Quin Steps         | 1   | 750      |
| 6                   | PW Pole Forrest       | 1   | 1000     |
| 7                   | PW Rock Hop           | 2   | 1250     |
| 8                   | PW Inside Out Bars    | 1   | 2080     |
| 9                   | PW The Plank          | 1   | 550      |
| 10                  | PW Elevated Cargo Net | 1   | 2150     |
| 11                  | PW Spider Wall        | 1   | 2300     |
| 12                  | PW Rail Climb         | 1   | 1850     |
| 13                  | PW Chimney Climb      | 1   | 2650     |
| 14                  | PW Up and Over        | 1   | 2920     |
| 15                  | PW Downward Cargo Net | 1   | 2440     |
| 16                  | PW Instruction Sign   | 1   | N/A      |
| 17                  | PW Cell Rail 2000     | 1   | N/A      |

DM = DOMED MOUND SM = SQUARE MOUND LM = LAUNCH MOUND

Site Layout is indicative only & subject to change. This design is confidential & subject to Copyright.

SCALE BAR 0 1 5 10 m 1:90@A3

PLAYGROUND DESIGN COMPLIANT WITH AS 4685:2021

## **Design Plan (Concept)**

Design No:

**DFW-4001M-D** 

Drawn by: **S.J.** 

Date drawn: 20/12/2023