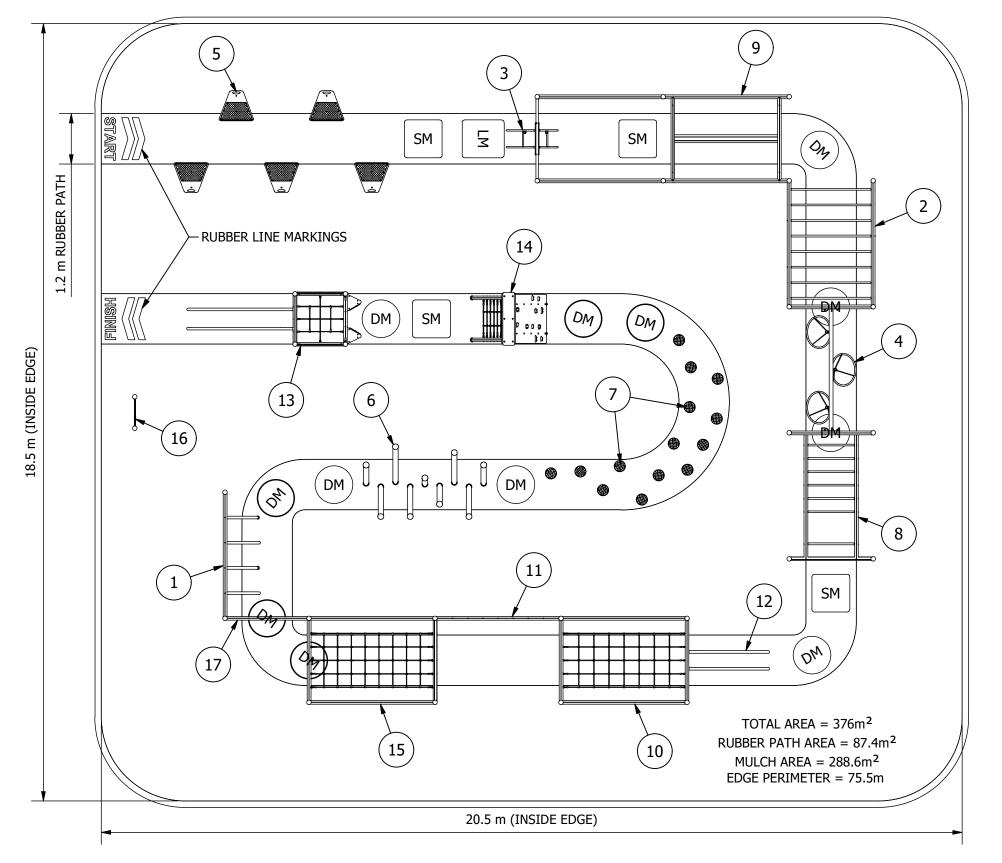

## Park Warrior Mega-Course (Mulch with Rubber Path)

Site Layout is indicative only & subject to change. This design is confidential & subject to Copyright.

1

SCALE BAR 0

1:90@A3

PLAYGROUND DESIGN COMPLIANT WITH AS 4685:2021

10 m

Design Plan

Design No: DFW-4000M-C

| EQUIPMENT INVENTORY |                       |     |          |
|---------------------|-----------------------|-----|----------|
| ITEM                | DESCRIPTION           | QTY | FHF (mm) |
| 1                   | PW Cliff Hanger       | 1   | 2150     |
| 2                   | PW Jungle Bars        | 1   | 2200     |
| 3                   | PW The Big Fling      | 1   | 2200     |
| 4                   | PW Field of Rings     | 1   | 2050     |
| 5                   | PW Quin Steps         | 1   | 750      |
| 6                   | PW Pole Forrest       | 1   | 1000     |
| 7                   | PW Rock Hop           | 2   | 1250     |
| 8                   | PW Inside Out Bars    | 1   | 2080     |
| 9                   | PW The Plank          | 1   | 550      |
| 10                  | PW Elevated Cargo Net | 1   | 2550     |
| 11                  | PW Spider Wall        | 1   | 2300     |
| 12                  | PW Rail Climb         | 1   | 1850     |
| 13                  | PW Chimney Climb      | 1   | 2650     |
| 14                  | PW Up and Over        | 1   | 2920     |
| 15                  | PW Downward Cargo Net | 1   | 2520     |
| 16                  | PW Instruction Sign   | 1   | N/A      |
| 17                  | PW Cell Rail 2000     | 1   | N/A      |

DM = DOMED MOUND SM = SQUARE MOUND LM = LAUNCH MOUND

Drawn by: **S.P.** 

Date drawn: 11/07/2022