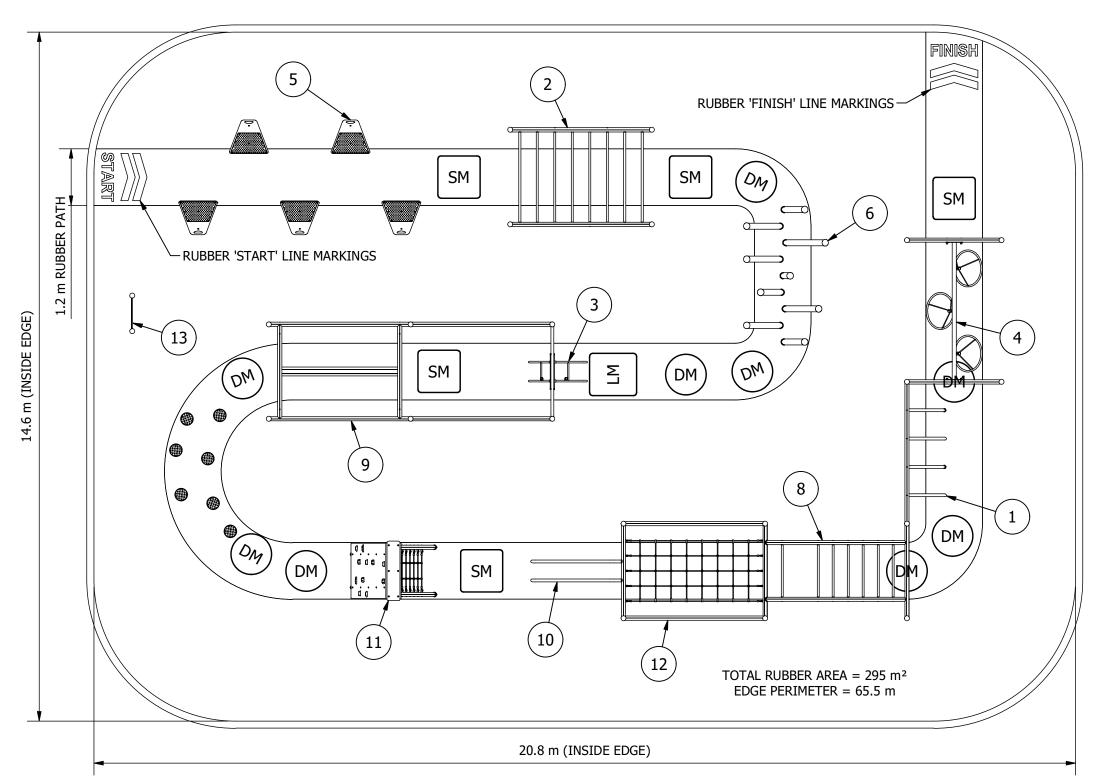

| EQUIPMENT INVENTORY |                       |     |          |
|---------------------|-----------------------|-----|----------|
| ITEM                | DESCRIPTION           | QTY | FHF (mm) |
| 1                   | PW Cliff Hanger       | 1   | 2175     |
| 2                   | PW Jungle Bars        | 1   | 2200     |
| 3                   | PW The Big Fling      | 1   | 2200     |
| 4                   | PW Field of Rings     | 1   | 2050     |
| 5                   | PW Quin Steps         | 1   | 750      |
| 6                   | PW Pole Forrest       | 1   | 1000     |
| 7                   | PW Rock Hop           | 1   | 1250     |
| 8                   | PW Inside Out Bars    | 1   | 2080     |
| 9                   | PW The Plank          | 1   | 550      |
| 10                  | PW Rail Climb         | 1   | 1850     |
| 11                  | PW Up and Over        | 1   | 2920     |
| 12                  | PW Downward Cargo Net | 1   | 1690     |
| 13                  | PW Instruction Sign   | 1   | N/A      |

DM = DOMED MOUND SM = SQUARE MOUND LM = LAUNCH MOUND

Site Layout is indicative only & subject to change. This design is confidential & subject to Copyright.

SCALE BAR 0

1:80@A3

PLAYGROUND DESIGN COMPLIANT WITH AS 4685:2021

Design No: **DFW-3001M-D** 

**Design Plan (Concept)** 

Drawn by: **S.J.** 

Date drawn: 20/12/2023