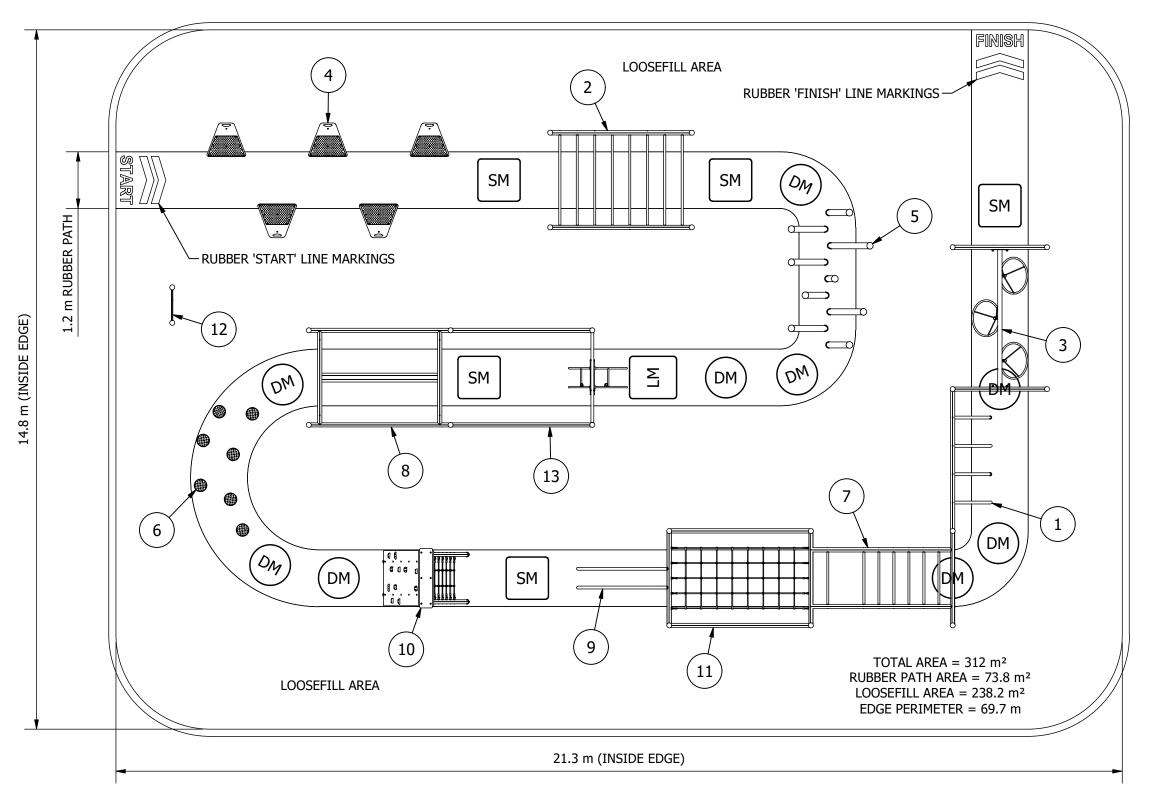

## Park Warrior Multi-Course (Loosefill with Rubber Path)

Site Layout is indicative only & subject to change. This design is confidential & subject to Copyright. PLAYGROUND DESIGN COMPLIANT WITH AS 4685:2021

## Design Plan

Design No: DFW-3000M-C

| EQUIPMENT INVENTORY |                       |     |          |
|---------------------|-----------------------|-----|----------|
| ITEM                | DESCRIPTION           | QTY | FHF (mm) |
| 1                   | PW Cliff Hanger       | 1   | 2175     |
| 2                   | PW Jungle Bars        | 1   | 2200     |
| 3                   | PW Field of Rings     | 1   | 2050     |
| 4                   | PW Quin Steps         | 1   | 750      |
| 5                   | PW Pole Forrest       | 1   | 1000     |
| 6                   | PW Rock Hop           | 1   | 1250     |
| 7                   | PW Inside Out Bars    | 1   | 2080     |
| 8                   | PW The Plank          | 1   | 550      |
| 9                   | PW Rail Climb         | 1   | 1850     |
| 10                  | PW Up and Over        | 1   | 2920     |
| 11                  | PW Downward Cargo Net | 1   | 1770     |
| 12                  | PW Instruction Sign   | 1   | N/A      |
| 13                  | PW The Big Fling      | 1   | 2200     |

DM = DOMED MOUND SM = SQUARE MOUND LM = LAUNCH MOUND

Date drawn: 4/07/2022