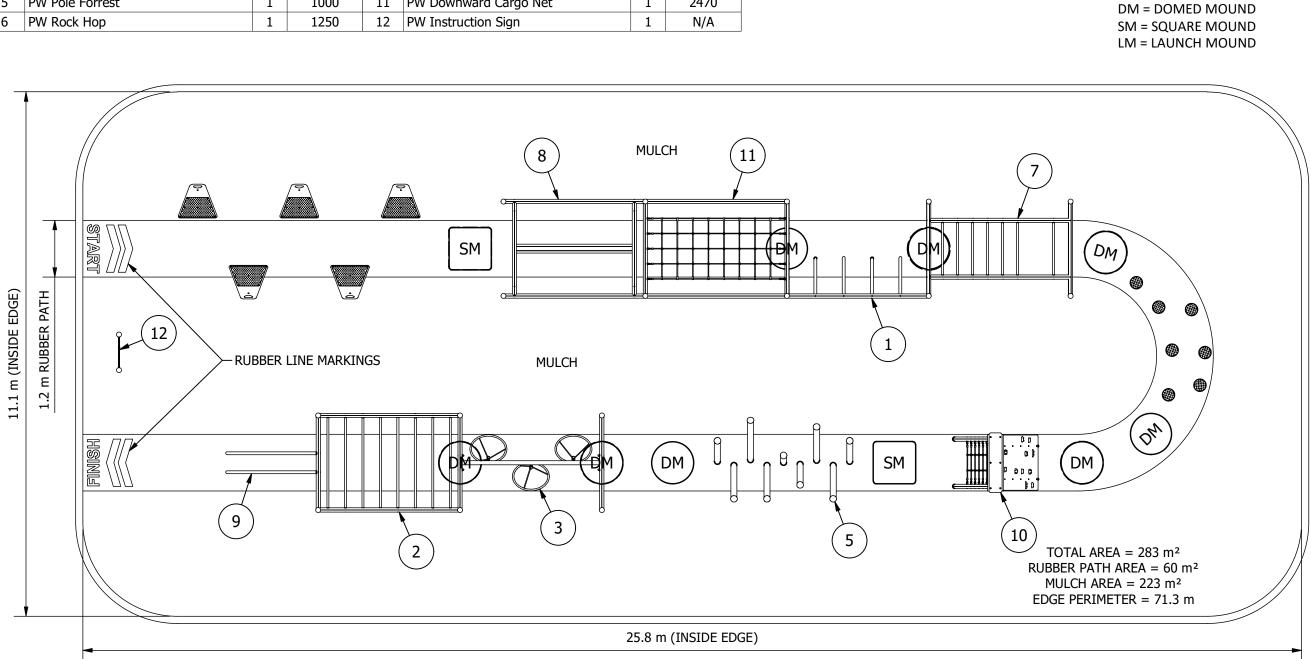

## Park Warrior Challenger-Course (Mulch with Rubber Path)

| EQUIPMENT INVENTORY |                   |     |          | EQUIPMENT INVENTORY |                       |     |          |
|---------------------|-------------------|-----|----------|---------------------|-----------------------|-----|----------|
| ITEM                | DESCRIPTION       | QTY | FHF (mm) | ITEM                | DESCRIPTION           | QTY | FHF (mm) |
| 1                   | PW Cliff Hanger   | 1   | 2175     | 7                   | PW Inside Out Bars    | 1   | 2080     |
| 2                   | PW Jungle Bars    | 1   | 2200     | 8                   | PW The Plank          | 1   | 550      |
| 3                   | PW Field of Rings | 1   | 2050     | 9                   | PW Rail Climb         | 1   | 1500     |
| 4                   | PW Quin Steps     | 1   | 750      | 10                  | PW Up and Over        | 1   | 2920     |
| 5                   | PW Pole Forrest   | 1   | 1000     | 11                  | PW Downward Cargo Net | 1   | 2470     |
| 6                   | PW Rock Hop       | 1   | 1250     | 12                  | PW Instruction Sign   | 1   | N/A      |