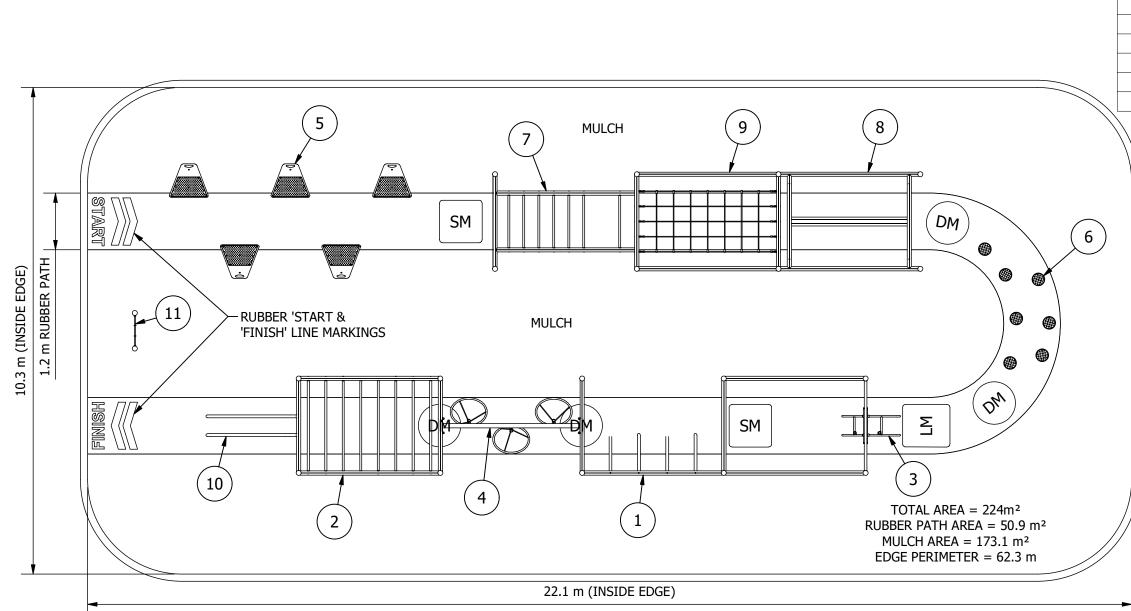

## Park Warrior Compact-Course (Mulch with Rubber Path)

10 m

Site Layout is indicative only & subject to change. This design is confidential & subject to Copyright.

PLAYGROUND DESIGN COMPLIANT WITH AS 4685:2021 Design Plan

| EQUIPMENT INVENTORY |                       |     |          |
|---------------------|-----------------------|-----|----------|
| ITEM                | DESCRIPTION           | QTY | FHF (mm) |
| 1                   | PW Cliff Hanger       | 1   | 2150     |
| 2                   | PW Jungle Bars        | 1   | 2200     |
| 3                   | PW The Big Fling      | 1   | 2200     |
| 4                   | PW Field of Rings     | 1   | 2050     |
| 5                   | PW Quin Steps         | 1   | 750      |
| 6                   | PW Rock Hop           | 1   | 1250     |
| 7                   | PW Inside Out Bars    | 1   | 2080     |
| 8                   | PW The Plank          | 1   | 550      |
| 9                   | PW Elevated Cargo Net | 1   | 1750     |
| 10                  | PW Rail Climb         | 1   | 1500     |
| 11                  | PW Instruction Sign   | 1   | N/A      |

DM = DOMED MOUND SM = SQUARE MOUND LM = LAUNCH MOUND

Drawn by: S.P.

Date drawn: 12/07/2022