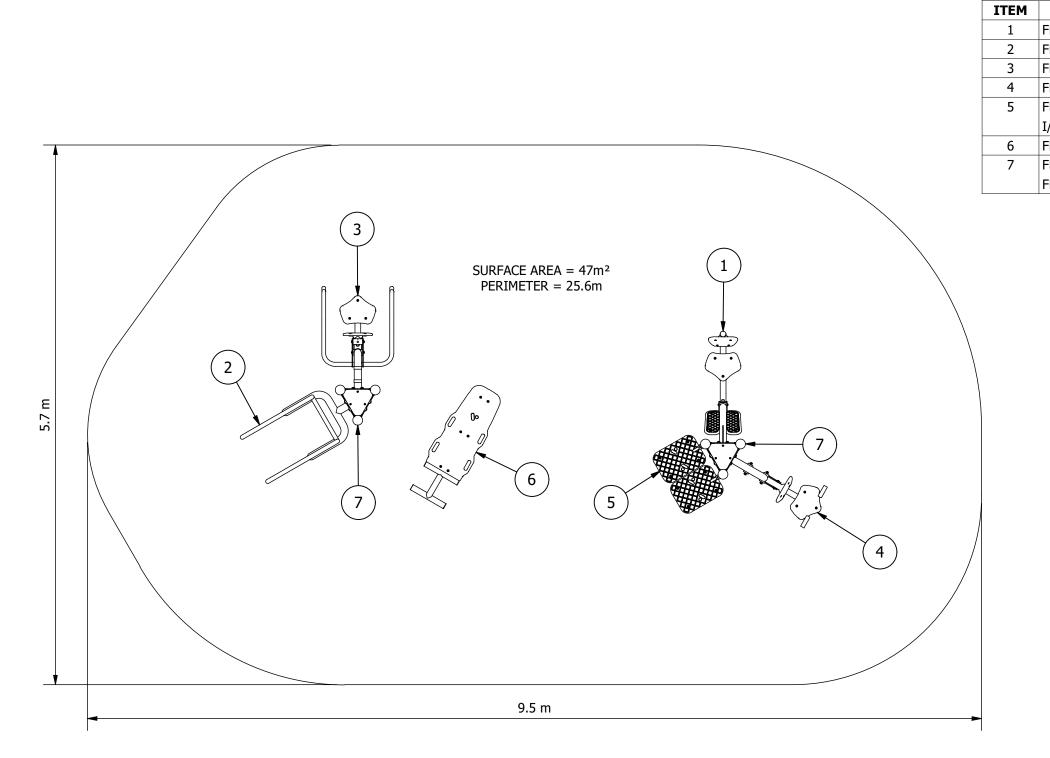

## Fit-for-Parks 6 Station All Access Gym

Site Layout is indicative only & subject to change. This design is confidential & subject to Copyright. FITNESS DESIGN COMPLIANT WITH AS 16630:2021.

## Design Plan Design No:

5

| EQUIPMENT INVENTORY            |     |          |
|--------------------------------|-----|----------|
| DESCRIPTION                    | QTY | FHF (mm) |
| FP Leg Press - Common          | 1   | 860      |
| FP Body Pulls & Push Ups - I/G | 1   | 150      |
| FP Chest Press - I/G           | 1   | 580      |
| FP Pull Downs - I/G            | 1   | 590      |
| FP Step Up Station 300 & 450 - | 1   | 450      |
| /G                             |     |          |
| FP Sit Up Bench 20 Deg - I/G   | 1   | 590      |
| FP Central Column Triple - I/G | 2   | N/A      |
| LAT CAP                        |     |          |