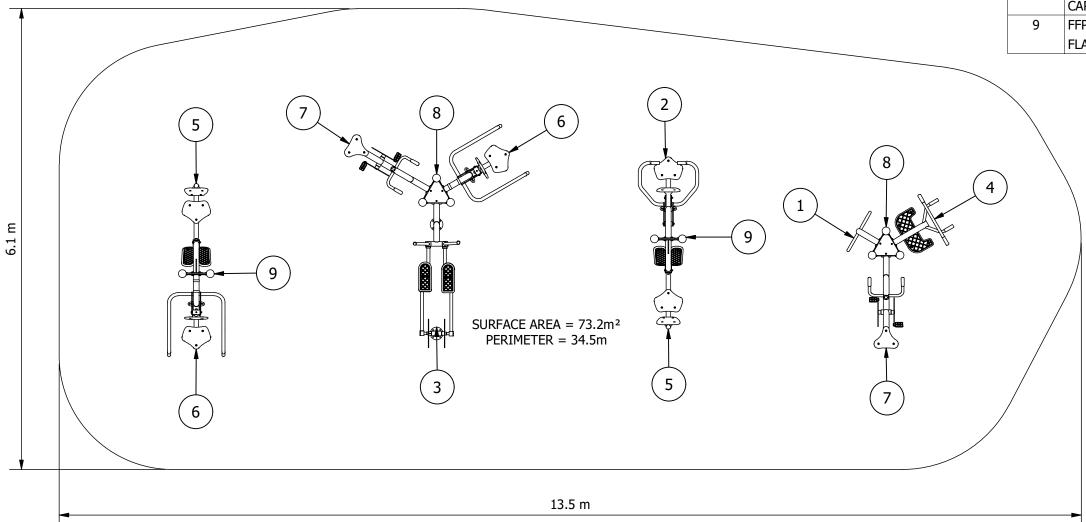

| EQUIPMENT INVENTORY |                                      |     |          |
|---------------------|--------------------------------------|-----|----------|
| ITEM                | DESCRIPTION                          | QTY | FHF (mm) |
| 1                   | FFP Stretch Station - Common         | 1   | N/A      |
| 2                   | FFP Pull Downs - I/G                 | 1   | 590      |
| 3                   | FFP Elliptical Trainer - I/G         | 1   | 400      |
| 4                   | FFP Pull Ups & Leg Raises - Common   | 1   | 975      |
| 5                   | FFP Leg Press - Common               | 2   | 860      |
| 6                   | FFP Chest Press - I/G                | 2   | 580      |
| 7                   | FFP Aerobic Cycle - I/G              | 2   | 850      |
| 8                   | FFP Central Column Triple - I/G FLAT | 2   | N/A      |
|                     | CAP                                  |     |          |
| 9                   | FFP Central Column Double - I/G      | 2   | N/A      |
|                     | FLAT CAP                             |     |          |