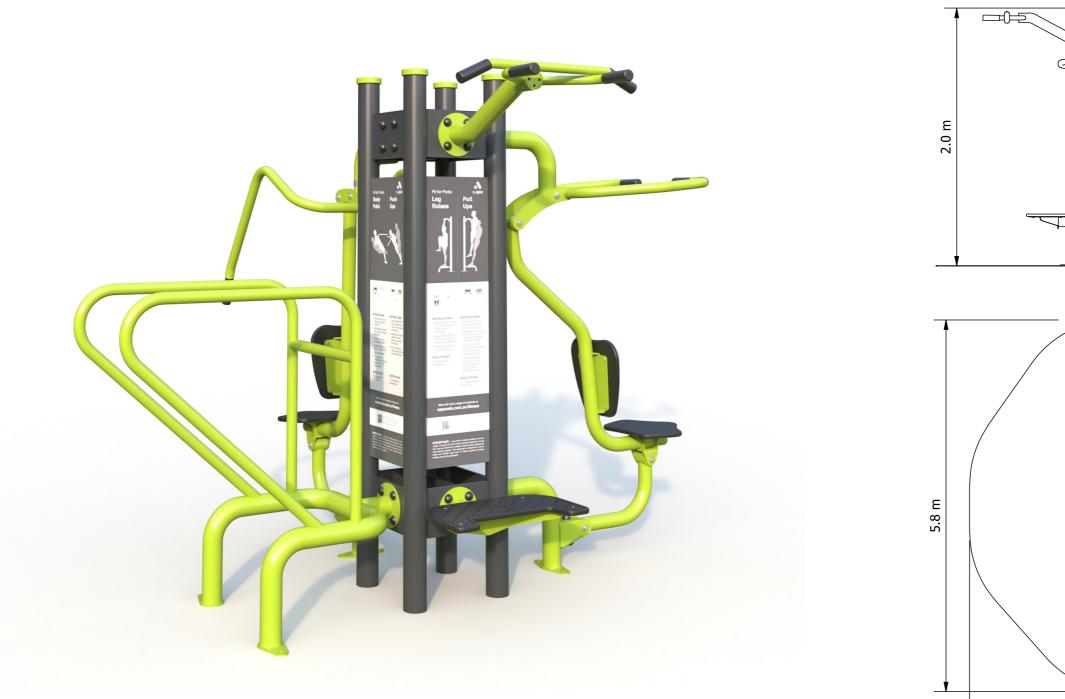

## 4 Station Upper Body **Fit For Parks**

The Fit for Parks product range has been developed in conjunction with exercise physiologists to deliver a comprehensive community fitness solution. Fit for Parks Product Ranges It covers the three key elements of fitness training including cardio, strength and mobility. All equipment includes detailed yet easy to follow instructional signage incorporating QR codes that link to demonstration videos that can be accessed by users on site.

## Product Code: DFP-BP-CP-PD-PU

**Equipment Height** 2000mm

## Product Profile DFP-BP-CP-PD-PU