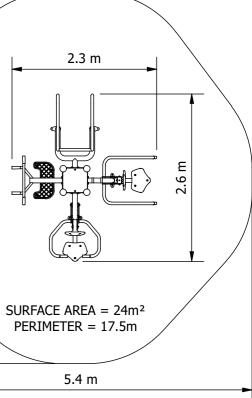

## Product Code: DFP-BP-CP-PD-PU

**Equipment Height** 2000mm

## Product Profile DFP-BP-CP-PD-PU