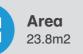

The Fit for Parks product range has been developed in conjunction with exercise physiologists to deliver a comprehensive community fitness solution. Fit for Parks Product Ranges It covers the three key elements of fitness training including cardio, strength and mobility. All equipment includes detailed yet easy to follow instructional signage incorporating QR codes that link to demonstration videos that can be accessed by users on site.

## Aerobic & Flex Fit For Parks



## Product Code: DFP-AC-ET-SS













Max FHoF 850mm



Equipment Height 2000mm

## **Product Profile DFP-AC-ET-SS**

## ▲ a\_space