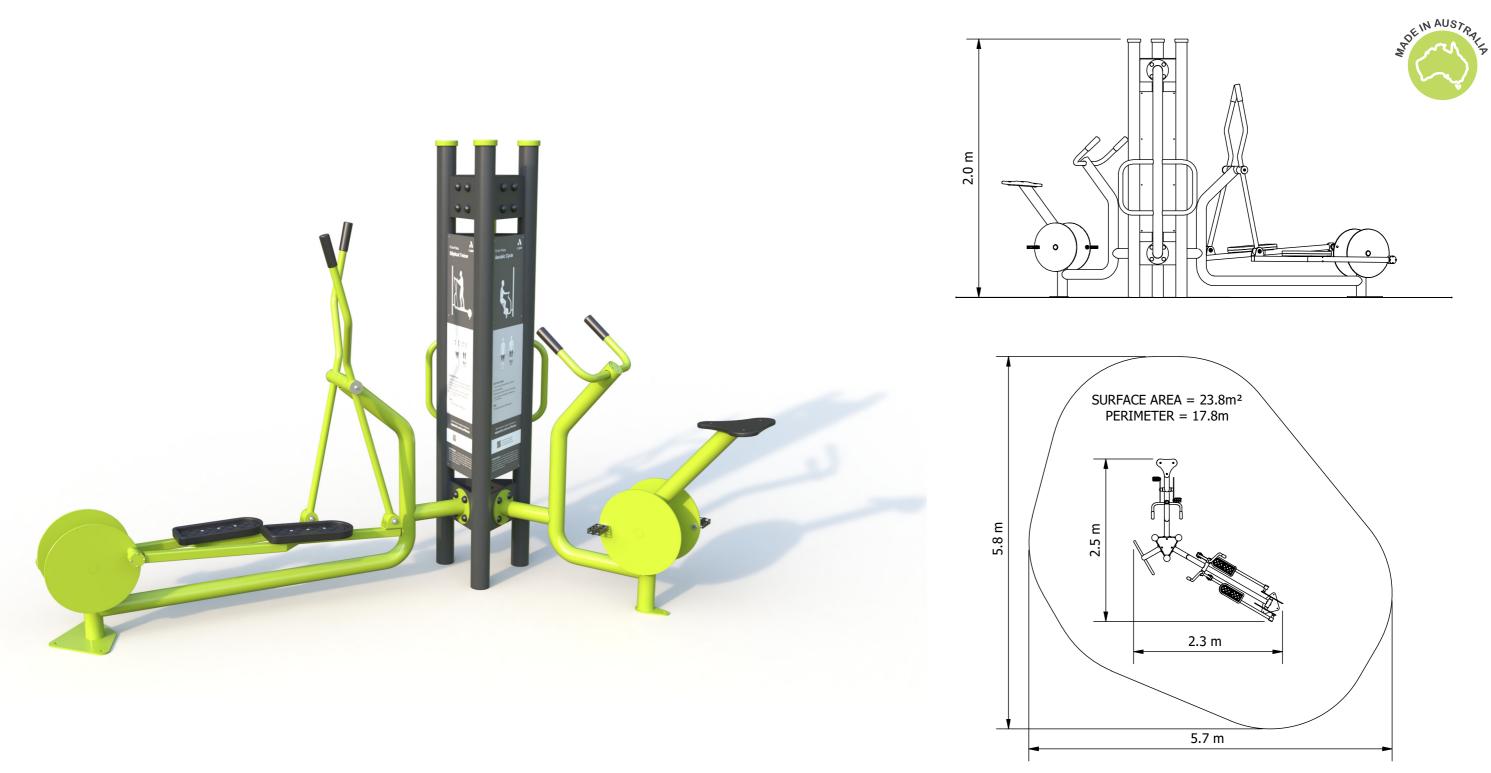

The Fit for Parks product range has been developed in conjunction with exercise physiologists to deliver a comprehensive community fitness solution. Fit for Parks Product Ranges It covers the three key elements of fitness training including cardio, strength and mobility. All equipment includes detailed yet easy to follow instructional signage incorporating QR codes that link to demonstration videos that can be accessed by users on site.

## Aerobic & Flex Fit For Parks



## Product Code: DFP-AC-ET-SS













Max FHoF 850mm



Equipment Height 2000mm

## **Product Profile DFP-AC-ET-SS**

## ▲ a\_space