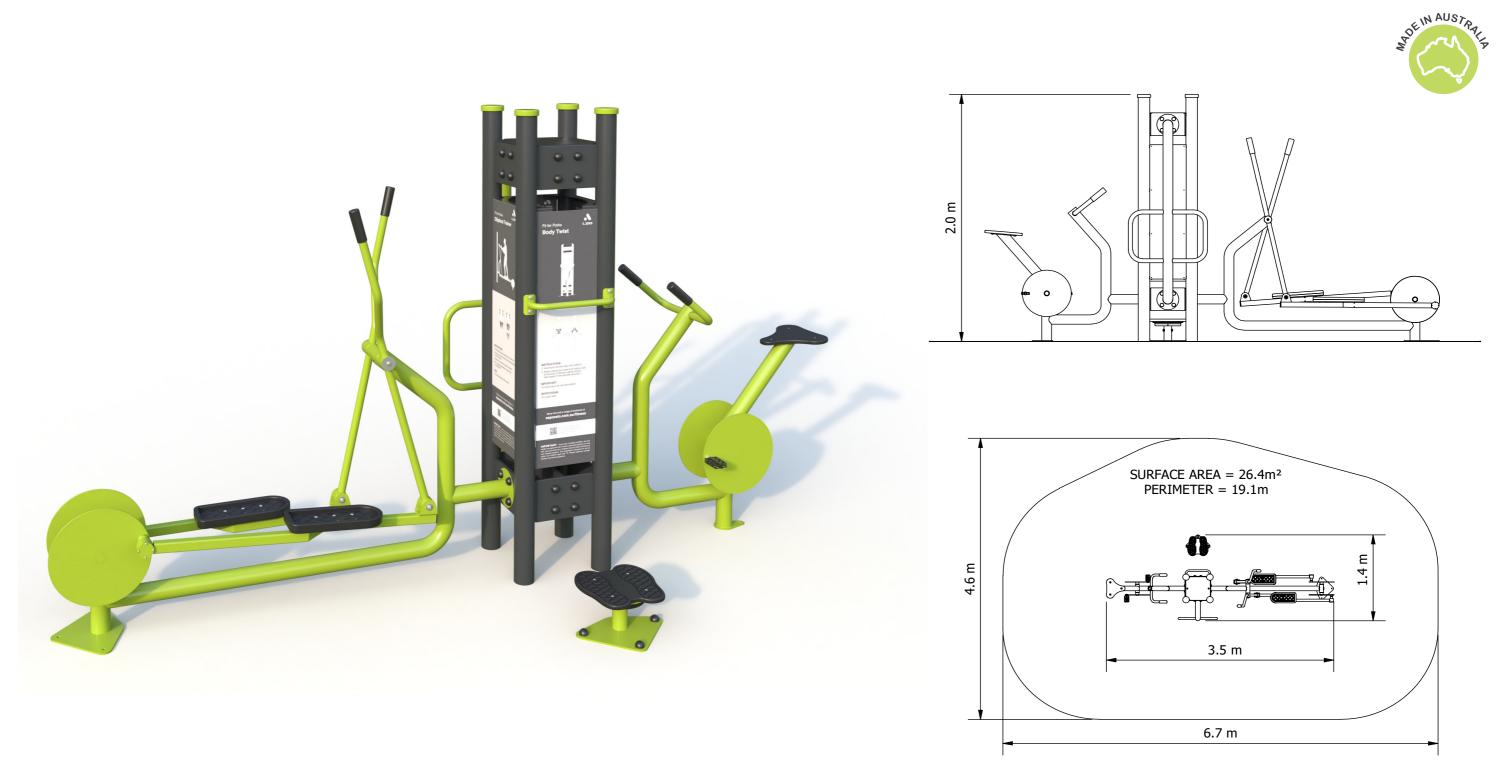

## 4 Station Aerobic & Flexibility Fit For Parks

The Fit for Parks product range has been developed in conjunction with exercise physiologists to deliver a comprehensive community fitness solution. Fit for Parks Product Ranges It covers the three key elements of fitness training including cardio, strength and mobility. All equipment includes detailed yet easy to follow instructional signage incorporating QR codes that link to demonstration videos that can be accessed by users on site.

## Product Code: DFP-AC-BT-ET-SS

Equipment Height 2000mm