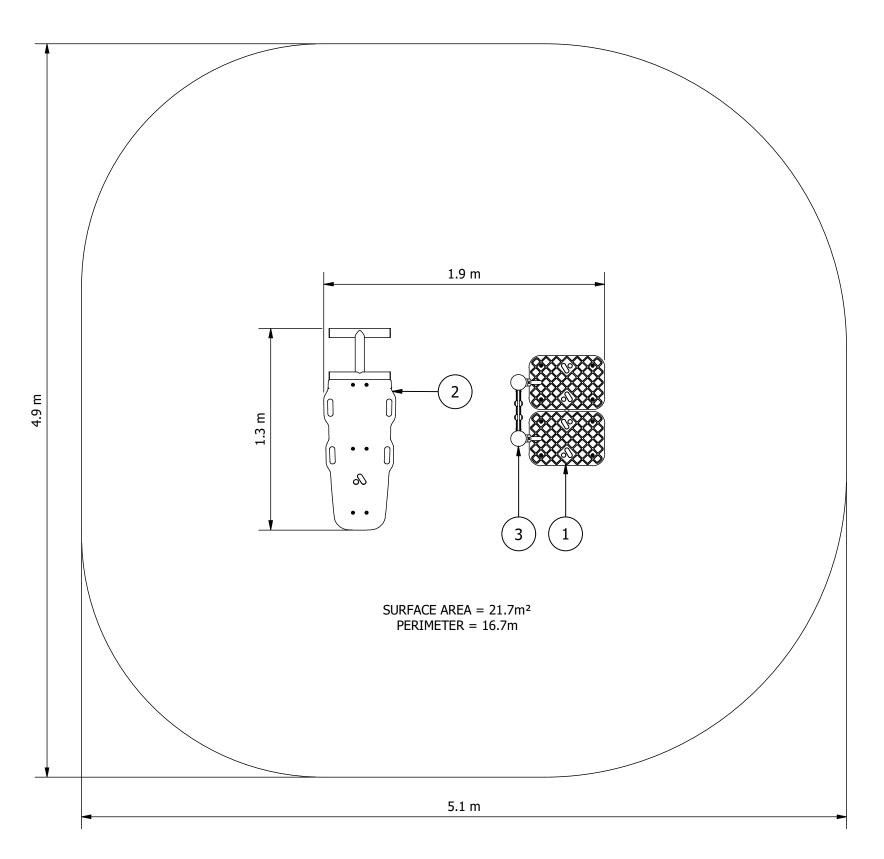

| EQUIPMENT INVENTORY |                                     |     |          |
|---------------------|-------------------------------------|-----|----------|
| ITEM                | DESCRIPTION                         | QTY | FHF (mm) |
| 1                   | FFP Step Up Station 300 & 450 - I/G | 1   | 450      |
| 2                   | FFP Sit Up Bench 20 Deg - I/G       | 1   | 590      |
| 3                   | Central Column ASSY - 2 SIDED - IN  | 1   | N/A      |
|                     | - GROUND - FLAT CAP                 |     |          |

RECOMMENDED MINIMUM SHADE CLEARANCES

- 2.5M FROM ANY <u>ACCESSIBLE</u> PART OF THE EQUIPMENT TO ANY <u>CLIMBABLE</u> PART OF THE SHADE STRUCTURE
- 1.5M FOR ALL OTHER SITUATIONS

## **Design Plan**

Design No:

DFP-SU20-SU300-450-B

Drawn by: **J.M.** 

Date drawn: 23/08/2022

Site Layout is indicative only & subject to change. This design is confidential & subject to Copyright.

FITNESS DESIGN COMPLIANT WITH AS 16630:2021.