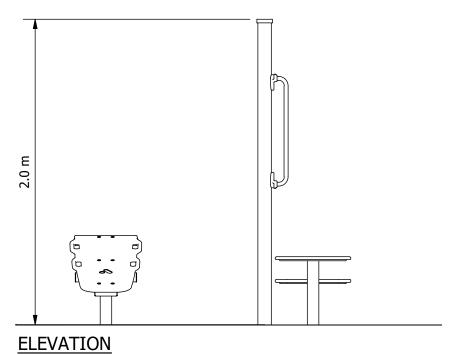

| EQUIPMENT INVENTORY |                                     |     |          |
|---------------------|-------------------------------------|-----|----------|
| ITEM                | DESCRIPTION                         | QTY | FHF (mm) |
| 1                   | FFP Step Up Station 300 & 450 - I/G | 1   | 450      |
| 2                   | FFP Sit Up Bench 20 Deg - I/G       | 1   | 590      |
| 3                   | Central Column ASSY - 2 SIDED - IN  | 1   | N/A      |
|                     | - GROUND - FLAT CAP                 |     |          |

## **Design Plan**

Design No:

DFP-SU20-SU300-450-B

Drawn by: **J.M.** 

Date drawn: 23/08/2022

Site Layout is indicative only & subject to change. This design is confidential & subject to Copyright.

FITNESS DESIGN COMPLIANT WITH AS 16630:2021.