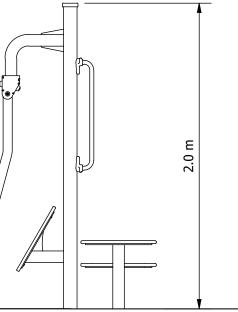

2.5M FROM ANY ACCESSIBLE PART OF THE EQUIPMENT TO ANY CLIMBABLE PART OF THE SHADE STRUCTURE

DFP-LP-SU300-450-B

Drawn by: **J.M.** 

Date drawn: 23/08/2022