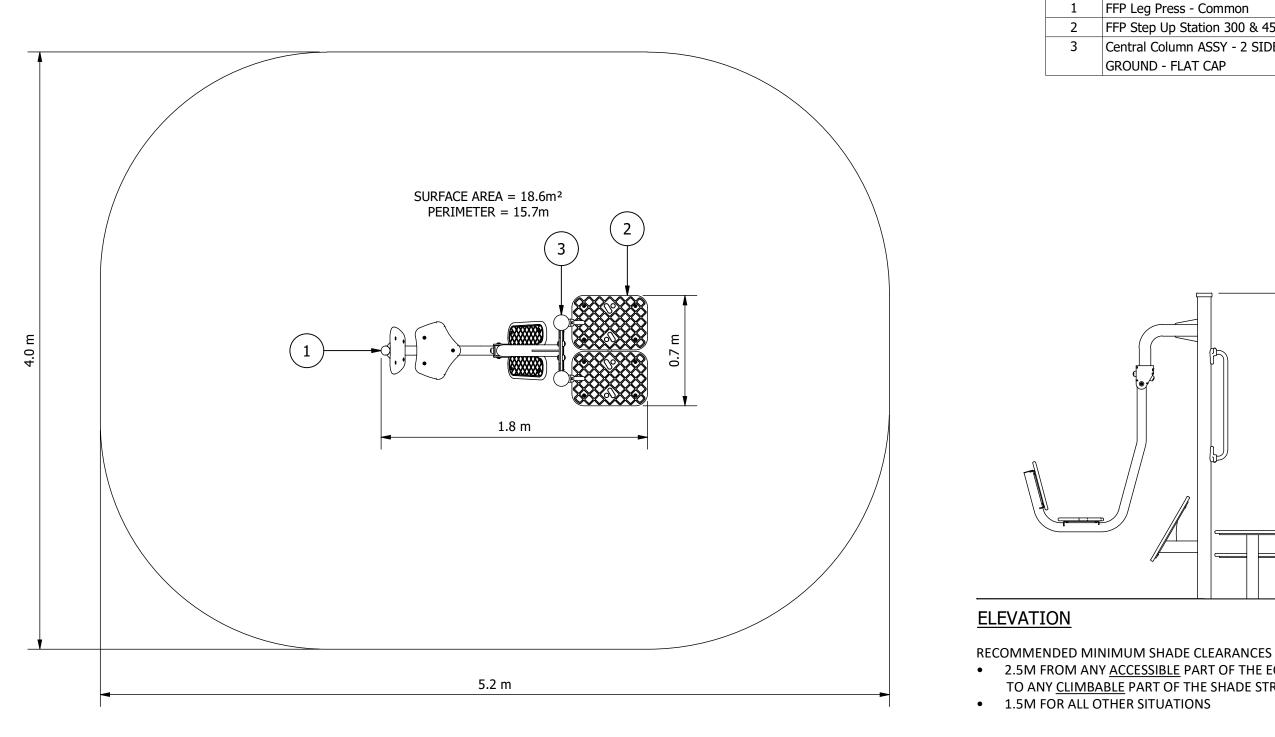

## **Fit-for-Parks** Leg Press & Step Ups (300-450)

Site Layout is indicative only & subject to change. This design is confidential & subject to Copyright.

FITNESS DESIGN COMPLIANT WITH AS 16630:2021.

**Design Plan** Design No:

5

ITEM

| EQUIPMENT INVENTORY              |     |          |
|----------------------------------|-----|----------|
| DESCRIPTION                      | QTY | FHF (mm) |
| Leg Press - Common               | 1   | 860      |
| Step Up Station 300 & 450 - I/G  | 1   | 450      |
| ral Column ASSY - 2 SIDED - IN - | 1   | N/A      |
| UND - FLAT CAP                   |     |          |