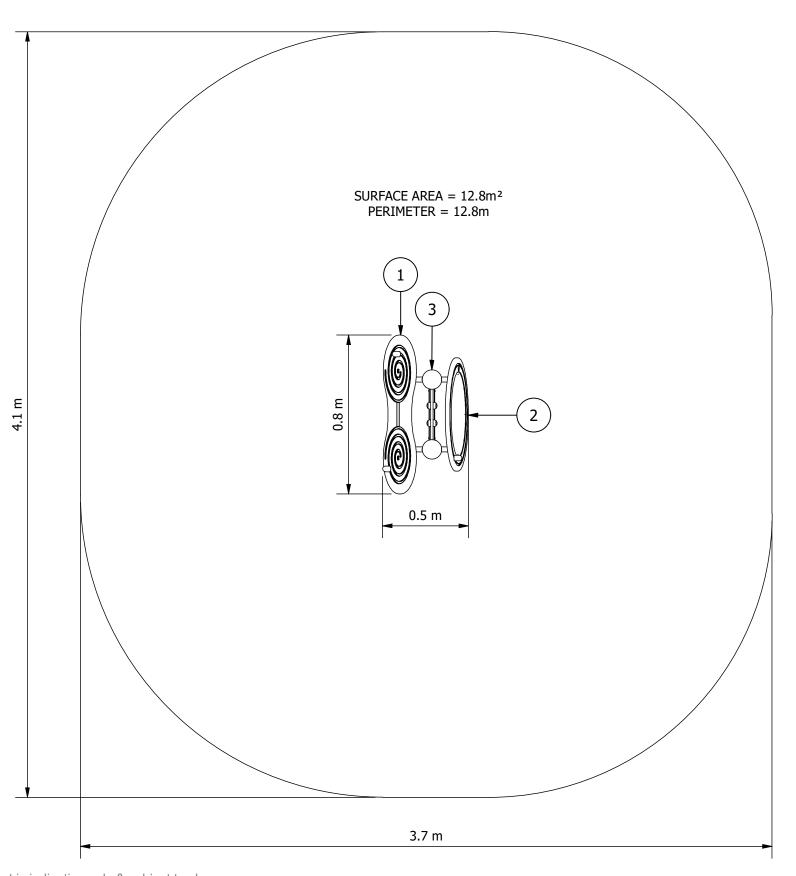

## Fit-for-Parks Dexterity Builder & Shoulder Mobility Wheel

| EQUIPMENT INVENTORY |                                      |     |          |
|---------------------|--------------------------------------|-----|----------|
| ITEM                | DESCRIPTION                          | QTY | FHF (mm) |
| 1                   | FFP Dexterity Builder - Common       | 1   | N/A      |
| 2                   | FFP Shoulder Mobility Wheel - Common | 1   | N/A      |
| 3                   | Central Column ASSY - 2 SIDED - IN - | 1   | N/A      |
|                     | GROUND - FLAT CAP                    |     |          |

## **Design Plan**

DFP-DB-SM-B

Drawn by: **J.M.** 

Date drawn: 23/08/2022