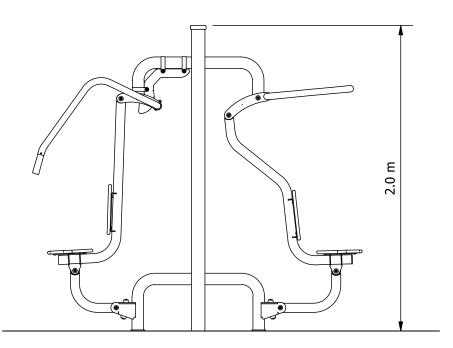

| EQUIPMENT INVENTORY |                                 |     |          |
|---------------------|---------------------------------|-----|----------|
| ITEM                | DESCRIPTION                     | QTY | FHF (mm) |
| 1                   | FFP Chest Press - I/G           | 1   | 580      |
| 2                   | FFP Pull Downs - I/G            | 1   | 590      |
| 3                   | Central Column ASSY - 2 SIDED - | 1   | N/A      |
|                     | IN - GROUND - FLAT CAP          |     |          |

## **ELEVATION**

RECOMMENDED MINIMUM SHADE CLEARANCES

- 2.5M FROM ANY <u>ACCESSIBLE</u> PART OF THE EQUIPMENT TO ANY <u>CLIMBABLE</u> PART OF THE SHADE STRUCTURE
- 1.5M FOR ALL OTHER SITUATIONS