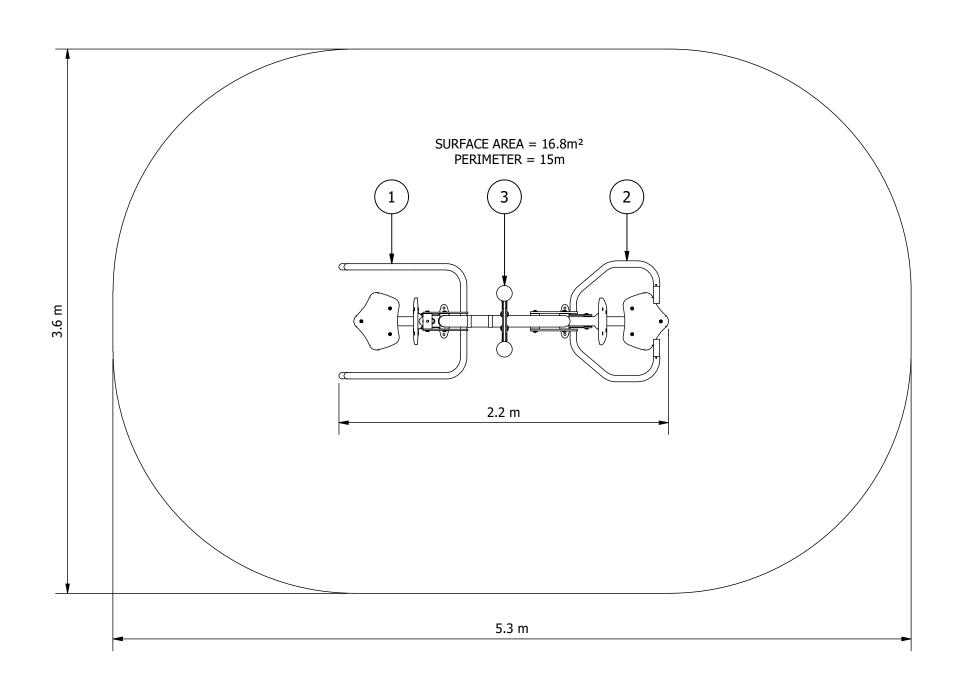

| EQUIPMENT INVENTORY |                                 |     |          |
|---------------------|---------------------------------|-----|----------|
| ITEM                | DESCRIPTION                     | QTY | FHF (mm) |
| 1                   | FFP Chest Press - I/G           | 1   | 580      |
| 2                   | FFP Pull Downs - I/G            | 1   | 590      |
| 3                   | Central Column ASSY - 2 SIDED - | 1   | N/A      |
|                     | IN - GROUND - FLAT CAP          |     |          |

## Design Plan

Design No:

DFP-CP-PD-B

Drawn by: **J.M.** 

Date drawn: 23/08/2022

Site Layout is indicative only & subject to change. This design is confidential & subject to Copyright.

FITNESS DESIGN COMPLIANT WITH AS 16630:2021.