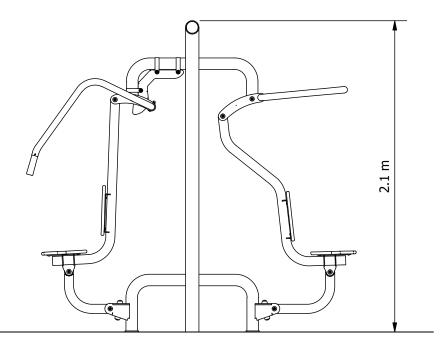

| EQUIPMENT INVENTORY |                                 |     |          |
|---------------------|---------------------------------|-----|----------|
| ITEM                | DESCRIPTION                     | QTY | FHF (mm) |
| 1                   | FFP Central Column Double - I/G | 1   | N/A      |
| 2                   | FFP Chest Press - I/G           | 1   | 580      |
| 3                   | FFP Pull Downs - I/G            | 1   | 590      |