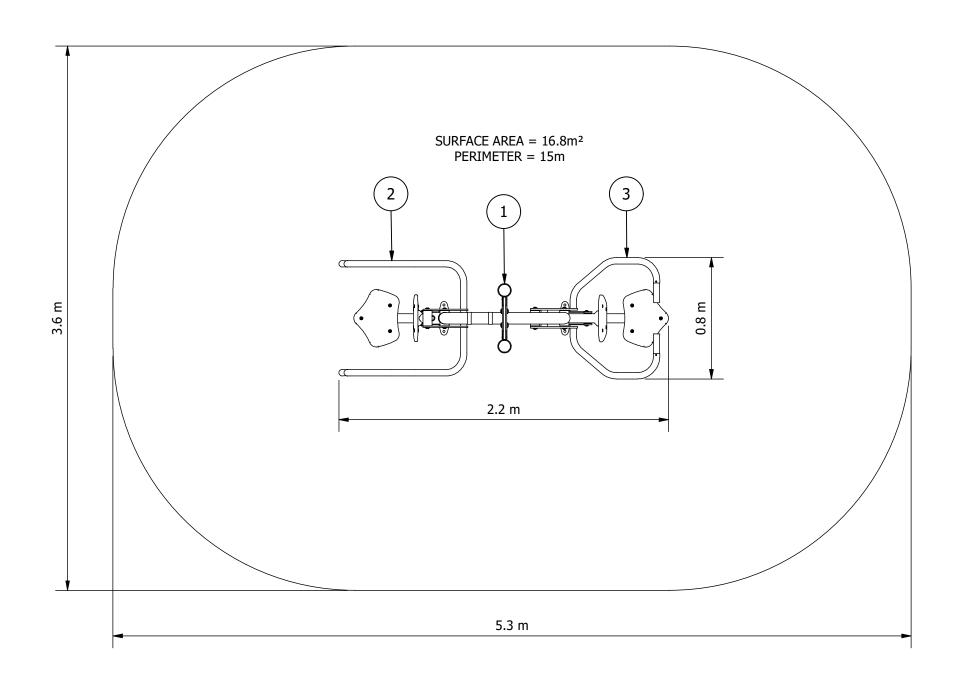

| EQUIPMENT INVENTORY |                                 |     |          |
|---------------------|---------------------------------|-----|----------|
| ITEM                | DESCRIPTION                     | QTY | FHF (mm) |
| 1                   | FFP Central Column Double - I/G | 1   | N/A      |
| 2                   | FFP Chest Press - I/G           | 1   | 580      |
| 3                   | FFP Pull Downs - I/G            | 1   | 590      |