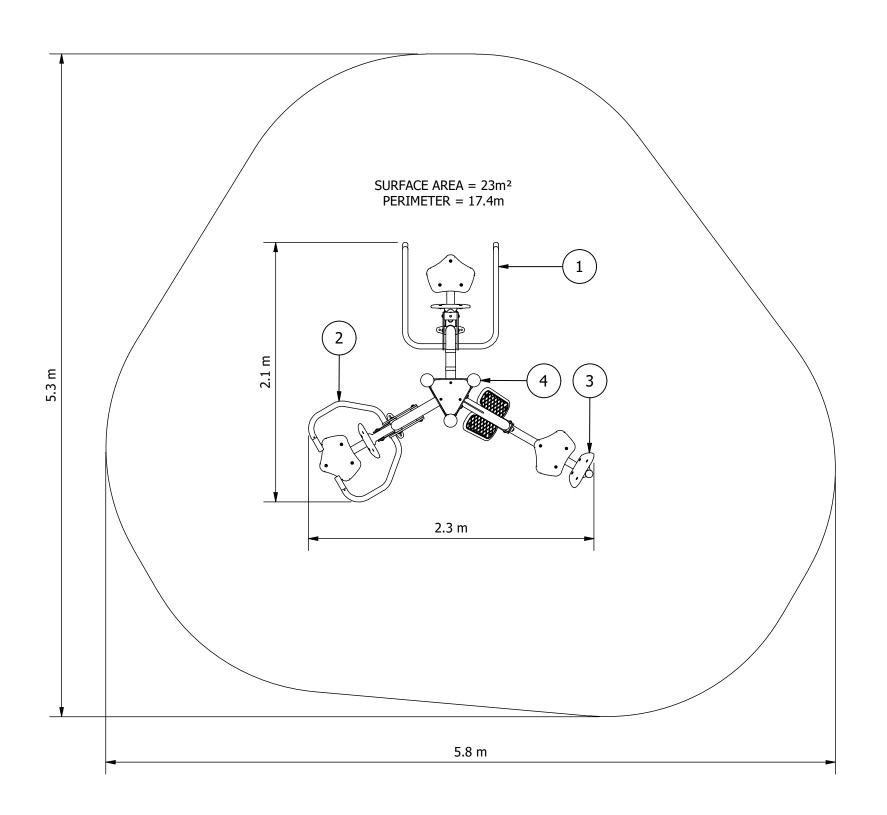

| EQUIPMENT INVENTORY |                              |     |          |
|---------------------|------------------------------|-----|----------|
| ITEM                | DESCRIPTION                  | QTY | FHF (mm) |
| 1                   | FFP Chest Press - I/G        | 1   | 580      |
| 2                   | FFP Pull Downs - I/G         | 1   | 590      |
| 3                   | FFP Leg Press - Common       | 1   | 860      |
| 4                   | CENTRAL COLUMN ASSY - 3      | 1   | N/A      |
|                     | SIDED - IN-GROUND - FLAT CAP |     |          |

## RECOMMENDED MINIMUM SHADE CLEARANCES

- 2.5M FROM ANY <u>ACCESSIBLE</u> PART OF THE EQUIPMENT TO ANY <u>CLIMBABLE</u> PART OF THE SHADE STRUCTURE 1.5M FOR ALL OTHER SITUATIONS

Site Layout is indicative only & subject to change. This design is confidential & subject to Copyright.

FITNESS DESIGN COMPLIANT WITH AS 16630:2021.

**Design Plan** 

Design No: DFP-CP-LP-PD-E Drawn by: **J.M.** 

Date drawn: 23/08/2022