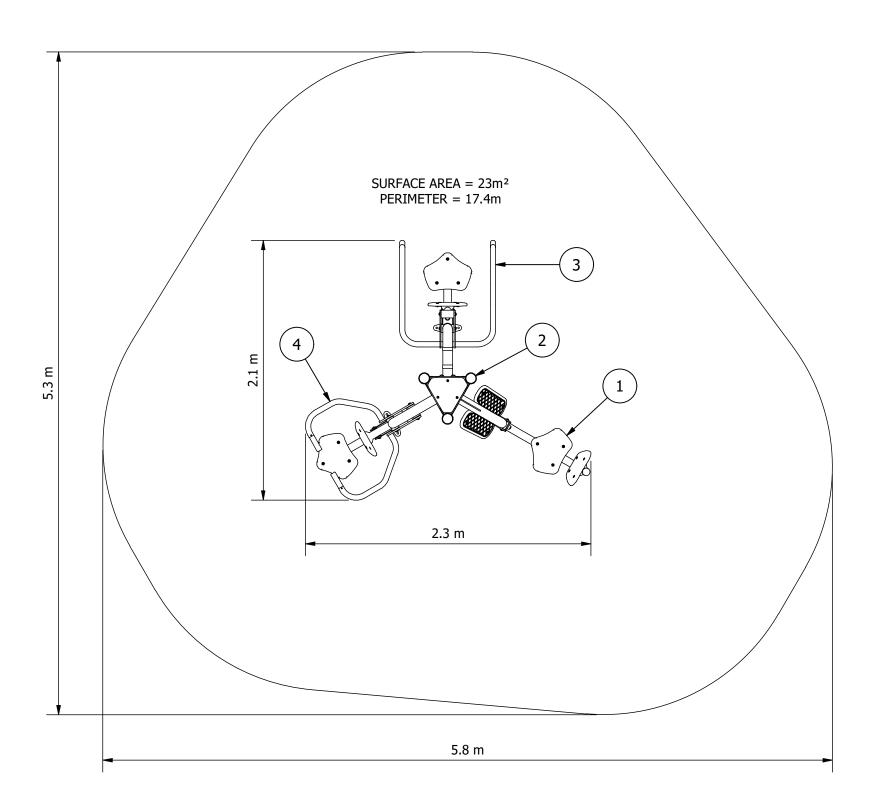

| EQUIPMENT INVENTORY |                                 |     |          |
|---------------------|---------------------------------|-----|----------|
| ITEM                | DESCRIPTION                     | QTY | FHF (mm) |
| 1                   | FFP Leg Press - Common          | 1   | 860      |
| 2                   | FFP Central Column Triple - I/G | 1   | N/A      |
| 3                   | FFP Chest Press - I/G           | 1   | 580      |
| 4                   | FFP Pull Downs - I/G            | 1   | 590      |

## RECOMMENDED MINIMUM SHADE CLEARANCES

- 2.5M FROM ANY <u>ACCESSIBLE</u> PART OF THE EQUIPMENT TO ANY <u>CLIMBABLE</u> PART OF THE SHADE STRUCTURE

  1.5M FOR ALL OTHER SITUATIONS

Site Layout is indicative only & subject to change. This design is confidential & subject to Copyright.

FITNESS DESIGN COMPLIANT WITH AS 16630:2021.

**Design Plan** 

Design No:

DFP-CP-LP-PD-D

Drawn by: **S.J.** 

Date drawn: 9/07/2021