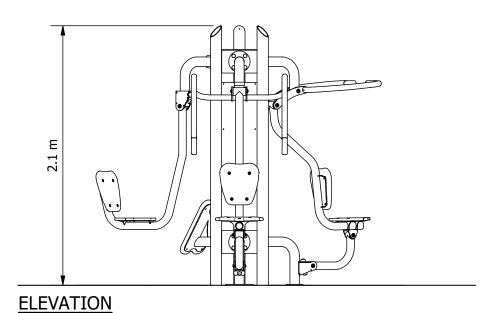

| EQUIPMENT INVENTORY |                                 |     |          |
|---------------------|---------------------------------|-----|----------|
| ITEM                | DESCRIPTION                     | QTY | FHF (mm) |
| 1                   | FFP Leg Press - Common          | 1   | 860      |
| 2                   | FFP Central Column Triple - I/G | 1   | N/A      |
| 3                   | FFP Chest Press - I/G           | 1   | 580      |
| 4                   | FFP Pull Downs - I/G            | 1   | 590      |

FITNESS DESIGN COMPLIANT WITH AS 16630:2021.

**Design Plan** 

Design No:

DFP-CP-LP-PD-D

Drawn by: **S.J.** 

Date drawn: 9/07/2021