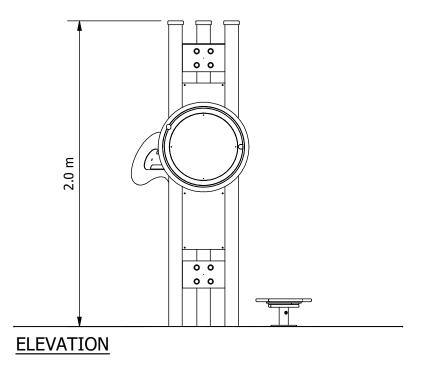

## Fit-for-Parks Body Twist, Dexterity Builder & Shoulder Mobility

| EQUIPMENT INVENTORY |                                      |     |          |
|---------------------|--------------------------------------|-----|----------|
| ITEM                | DESCRIPTION                          | QTY | FHF (mm) |
| 1                   | FFP Body Twist - I/G                 | 1   | 130      |
| 2                   | FFP Dexterity Builder - Common       | 1   | N/A      |
| 3                   | FFP Shoulder Mobility Wheel - Common | 1   | N/A      |
| 4                   | CENTRAL COLUMN ASSY - 3 SIDED -      | 1   | N/A      |
|                     | IN-GROUND - FLAT CAP                 |     |          |