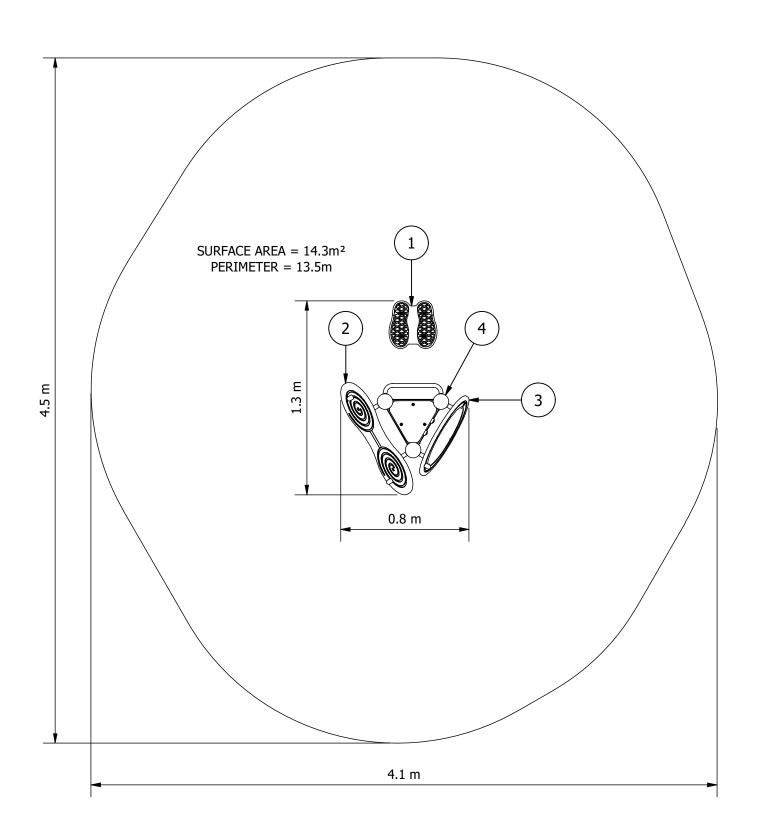

## Fit-for-Parks Body Twist, Dexterity Builder & Shoulder Mobility

| EQUIPMENT INVENTORY |                                      |     |          |
|---------------------|--------------------------------------|-----|----------|
| ITEM                | DESCRIPTION                          | QTY | FHF (mm) |
| 1                   | FFP Body Twist - I/G                 | 1   | 130      |
| 2                   | FFP Dexterity Builder - Common       | 1   | N/A      |
| 3                   | FFP Shoulder Mobility Wheel - Common | 1   | N/A      |
| 4                   | CENTRAL COLUMN ASSY - 3 SIDED -      | 1   | N/A      |
|                     | IN-GROUND - FLAT CAP                 |     |          |

## RECOMMENDED MINIMUM SHADE CLEARANCES

- 2.5M FROM ANY <u>ACCESSIBLE</u> PART OF THE EQUIPMENT TO ANY <u>CLIMBABLE</u> PART OF THE SHADE STRUCTURE
- 1.5M FOR ALL OTHER SITUATIONS

Site Layout is indicative only & subject to change. This design is confidential & subject to Copyright.