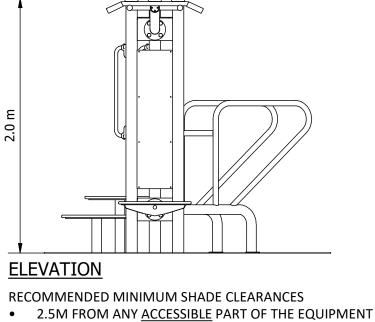

- 1.5M FOR ALL OTHER SITUATIONS

**Design Plan** 

Design No:

Site Layout is indicative only & subject to change. This design is confidential & subject to Copyright.

FITNESS DESIGN COMPLIANT WITH AS 16630:2021.

TO ANY CLIMBABLE PART OF THE SHADE STRUCTURE

DFP-BP-PU-SU300-450-B

Drawn by: **J.M.** 

Date drawn: 23/08/2022