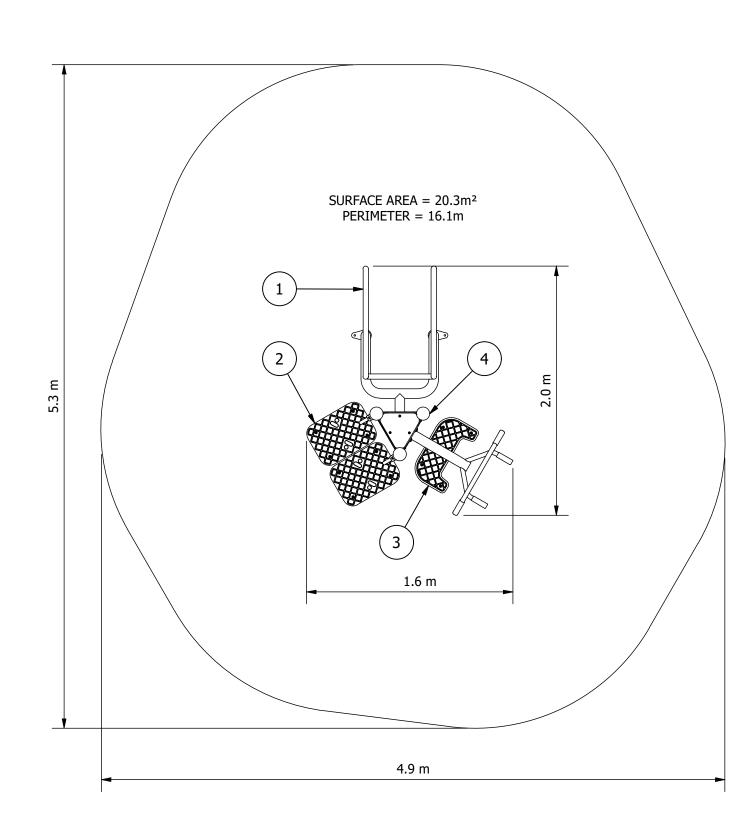

## **Fit-for-Parks** Body Pulls & Push Ups, Pull Ups & Leg Raises & Step Ups 300-450

|      | _      |
|------|--------|
| ITEM |        |
| 1    | FFP B  |
| 2    | FFP St |
| 3    | FFP P  |
| 4    | CENT   |
|      | IN-GR  |

## ▲ a\_space

| EQUIPMENT INVENTORY           |     |          |
|-------------------------------|-----|----------|
| DESCRIPTION                   | QTY | FHF (mm) |
| ody Pulls & Push Ups - I/G    | 1   | 150      |
| ep Up Station 300 & 450 - I/G | 1   | 450      |
| Ill Ups & Leg Raises - Common | 1   | 975      |
| RAL COLUMN ASSY - 3 SIDED -   | 1   | N/A      |
| OUND - FLAT CAP               |     |          |
|                               |     |          |

- 1.5M FOR ALL OTHER SITUATIONS

**Design Plan** 

Design No:

Site Layout is indicative only & subject to change. This design is confidential & subject to Copyright.

FITNESS DESIGN COMPLIANT WITH AS 16630:2021.

Scale Bar 1:30@A3 (metres)