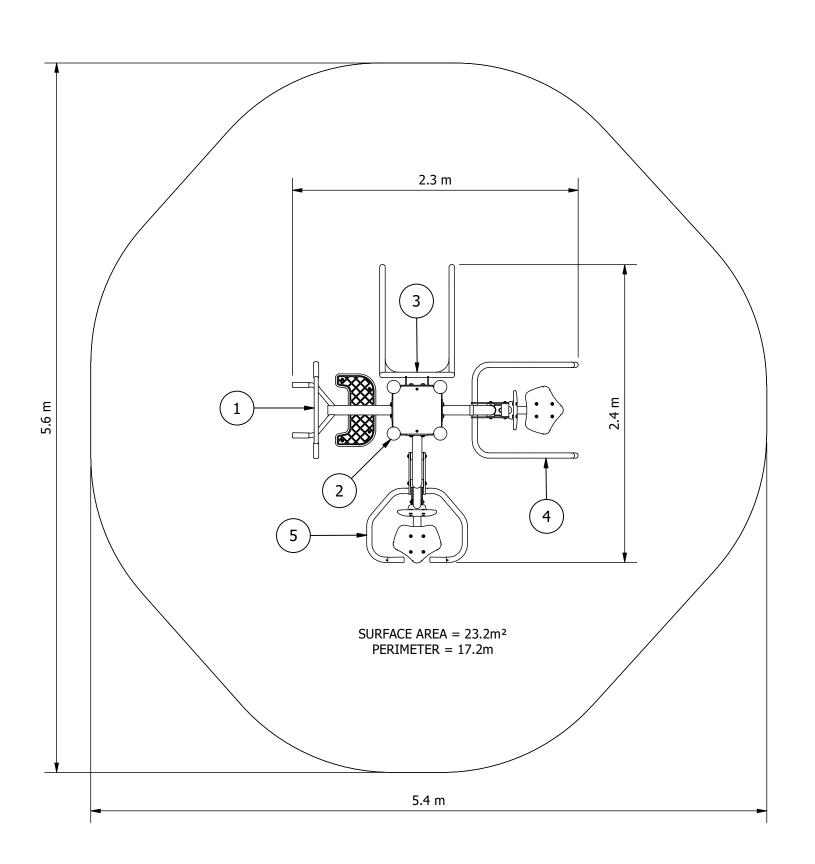

## Fit-for-Parks Body Pull & Push Ups, Chest Press, Pull Downs & Pull Ups & Leg Raises

| EQUIPMENT INVENTORY |                                                 |     |          |
|---------------------|-------------------------------------------------|-----|----------|
| ITEM                | DESCRIPTION                                     | QTY | FHF (mm) |
| 1                   | FFP Pull Ups & Leg Raises - Common              | 1   | 975      |
| 2                   | FFP Central Column Quad - I/G FLAT CAP          | 1   | N/A      |
| 3                   | FFP Body Pulls & Push Ups - Column Mount Common | 1   | 150      |
| 4                   | FFP Chest Press - I/G                           | 1   | 580      |
| 5                   | FFP Pull Downs - I/G                            | 1   | 590      |

Site Layout is indicative only & subject to change. This design is confidential & subject to Copyright.

FITNESS DESIGN COMPLIANT WITH AS 16630:2021.

DFP-BP-CP-PD-PU-C

Drawn by: **R.H.** 

Date drawn: 19/03/2024