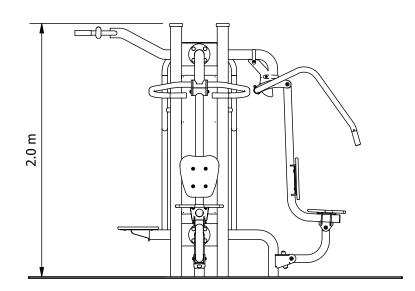

## Fit-for-Parks Body Pull & Push Ups, Chest Press, Pull Downs & Pull Ups & Leg Raises

| EQUIPMENT INVENTORY |                                                 |     |          |
|---------------------|-------------------------------------------------|-----|----------|
| ITEM                | DESCRIPTION                                     | QTY | FHF (mm) |
| 1                   | FFP Pull Ups & Leg Raises - Common              | 1   | 975      |
| 2                   | FFP Central Column Quad - I/G FLAT CAP          | 1   | N/A      |
| 3                   | FFP Body Pulls & Push Ups - Column Mount Common | 1   | 150      |
| 4                   | FFP Chest Press - I/G                           | 1   | 580      |
| 5                   | FFP Pull Downs - I/G                            | 1   | 590      |