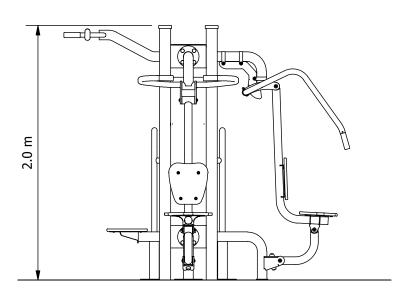

## **ELEVATION**

RECOMMENDED MINIMUM SHADE CLEARANCES

- 2.5M FROM ANY <u>ACCESSIBLE</u> PART OF THE EQUIPMENT TO ANY <u>CLIMBABLE</u> PART OF THE SHADE STRUCTURE
- 1.5M FOR ALL OTHER SITUATIONS

**Design Plan** 