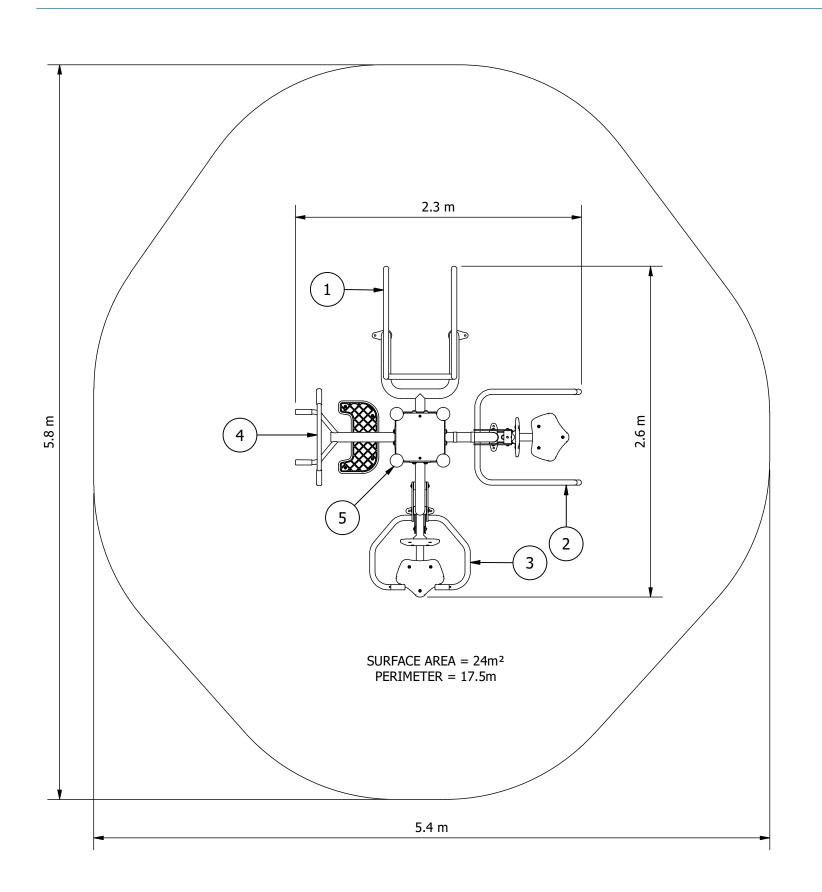

## Fit-for-Parks Body Pull & Push Ups, Chest Press, Pull Downs & Pull Ups & Leg Raises

| EQUIPMENT INVENTORY |                                    |     |          |
|---------------------|------------------------------------|-----|----------|
| ITEM                | DESCRIPTION                        | QTY | FHF (mm) |
| 1                   | FFP Body Pulls & Push Ups - I/G    | 1   | 150      |
| 2                   | FFP Chest Press - I/G              | 1   | 580      |
| 3                   | FFP Pull Downs - I/G               | 1   | 590      |
| 4                   | FFP Pull Ups & Leg Raises - Common | 1   | 975      |
| 5                   | CENTRAL COLUMN QUAD ASSY - 4       | 1   | N/A      |
|                     | SIDED - IN-GROUND - FLAT CAP       |     |          |