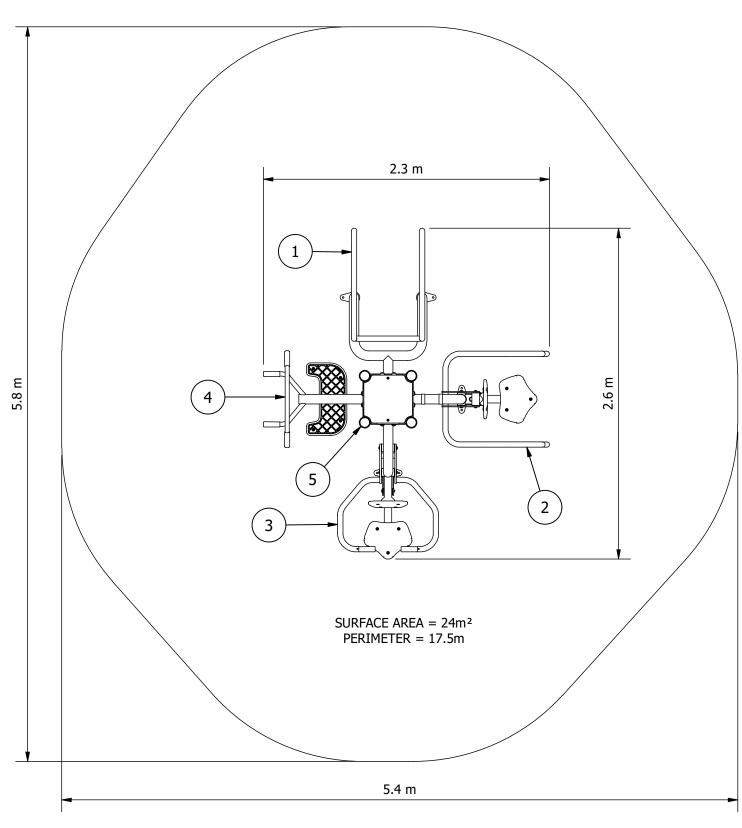

## **Fit-for-Parks** Body Pull & Push Ups, Chest Press, Pull Downs & Pull Ups & Leg Raises

| ITEM |     |
|------|-----|
| 1    | FFP |
| 2    | FFP |
| 3    | FFP |
| 4    | FFP |
| 5    | FFP |

- **RECOMMENDED MINIMUM SHADE CLEARANCES** •
- 1.5M FOR ALL OTHER SITUATIONS

Site Layout is indicative only & subject to change. This design is confidential & subject to Copyright.

Scale Bar 1:30@A3 (metres)

WITH AS 16630:2021.

| EQUIPMENT INVENTORY |                    |  |  |
|---------------------|--------------------|--|--|
| QTY                 | FHF (mm)           |  |  |
| 1                   | 150                |  |  |
| 1                   | 580                |  |  |
| 1                   | 590                |  |  |
| 1                   | 975                |  |  |
| 1                   | N/A                |  |  |
|                     | <b>QTY</b> 1 1 1 1 |  |  |

2.5M FROM ANY ACCESSIBLE PART OF THE EQUIPMENT TO ANY <u>CLIMBABLE</u> PART OF THE SHADE STRUCTURE

DFP-BP-CP-PD-PU-A

Drawn by: **S.J.** 

Date drawn: 9/07/2021