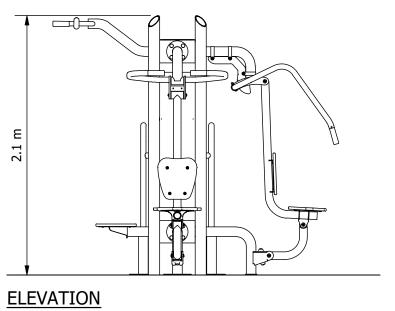

## **Fit-for-Parks** Body Pull & Push Ups, Chest Press, Pull Downs & Pull Ups & Leg Raises

| ITEM |     |
|------|-----|
| 1    | FFP |
| 2    | FFP |
| 3    | FFP |
| 4    | FFP |
| 5    | FFP |

- **RECOMMENDED MINIMUM SHADE CLEARANCES** •
- 1.5M FOR ALL OTHER SITUATIONS

Site Layout is indicative only & subject to change. This design is confidential & subject to Copyright.

Scale Bar 1:30@A3 (metres)

WITH AS 16630:2021.

| EQUIPMENT INVENTORY |                    |  |  |
|---------------------|--------------------|--|--|
| QTY                 | FHF (mm)           |  |  |
| 1                   | 150                |  |  |
| 1                   | 580                |  |  |
| 1                   | 590                |  |  |
| 1                   | 975                |  |  |
| 1                   | N/A                |  |  |
|                     | <b>QTY</b> 1 1 1 1 |  |  |