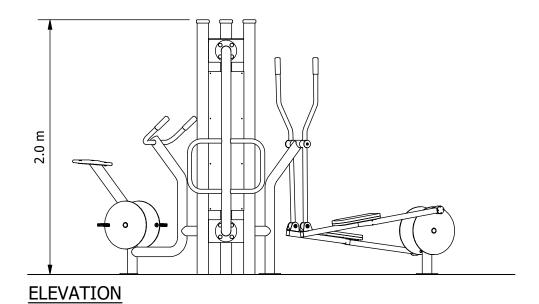

| EQUIPMENT INVENTORY |                              |     |          |
|---------------------|------------------------------|-----|----------|
| ITEM                | DESCRIPTION                  | QTY | FHF (mm) |
| 1                   | FFP Stretch Station - Common | 1   | N/A      |
| 2                   | FFP Aerobic Cycle - I/G      | 1   | 850      |
| 3                   | FFP Elliptical Trainer - I/G | 1   | 400      |
| 4                   | CENTRAL COLUMN ASSY - 3      | 1   | N/A      |
|                     | SIDED - IN-GROUND - FLAT CAP |     |          |

FITNESS DESIGN COMPLIANT WITH AS 16630:2021.

Design No: DFP-AC-ET-SS-B

Drawn by: **J.M.** 

Date drawn: 30/08/2022