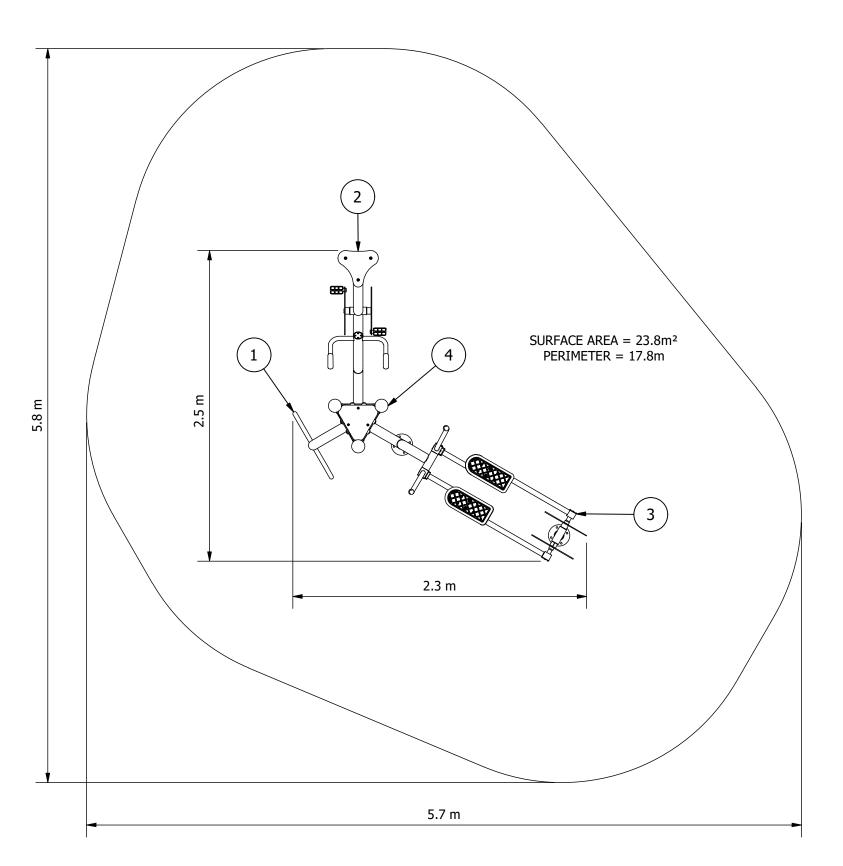

| EQUIPMENT INVENTORY |                              |     |          |
|---------------------|------------------------------|-----|----------|
| ITEM                | DESCRIPTION                  | QTY | FHF (mm) |
| 1                   | FFP Stretch Station - Common | 1   | N/A      |
| 2                   | FFP Aerobic Cycle - I/G      | 1   | 850      |
| 3                   | FFP Elliptical Trainer - I/G | 1   | 400      |
| 4                   | CENTRAL COLUMN ASSY - 3      | 1   | N/A      |
|                     | SIDED - IN-GROUND - FLAT CAP |     |          |

RECOMMENDED MINIMUM SHADE CLEARANCES

- 2.5M FROM ANY <u>ACCESSIBLE</u> PART OF THE EQUIPMENT TO ANY <u>CLIMBABLE</u> PART OF THE SHADE STRUCTURE
- 1.5M FOR ALL OTHER SITUATIONS

**Design Plan** 

Site Layout is indicative only & subject to change. This design is confidential & subject to Copyright.

FITNESS DESIGN COMPLIANT WITH AS 16630:2021.

Design No: DFP-AC-ET-SS-B

Drawn by: **J.M.** 

Date drawn: 30/08/2022