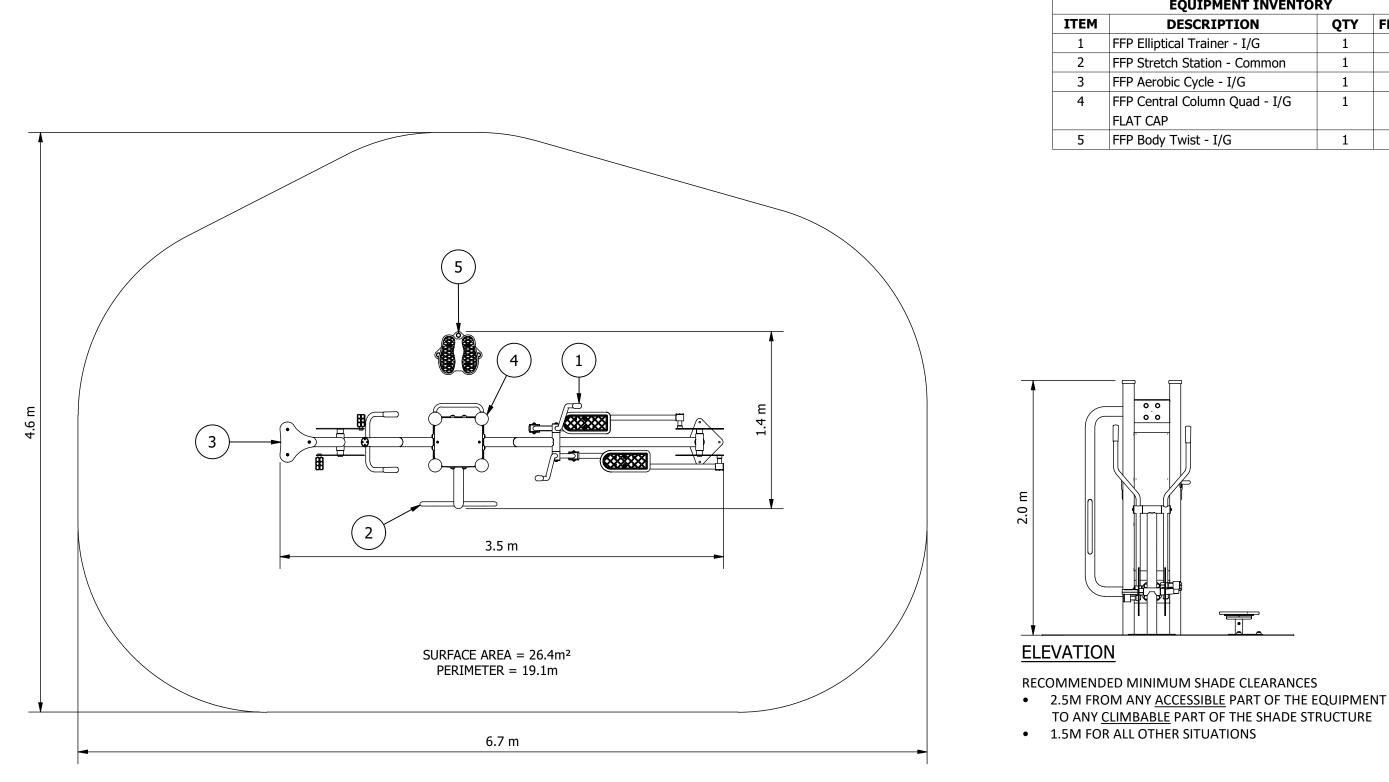

## **Fit-for-Parks** Aerobic Cycle, Body Twist, Elliptical Trainer & Stretch Station

Site Layout is indicative only & subject to change. This design is confidential & subject to Copyright.

FITNESS DESIGN COMPLIANT WITH AS 16630:2021.

Scale Bar 1:30@A3 (metres)

**Design Plan** 

DFP-AC-BT-ET-SS-D

Design No:

| EQUIPMENT INVENTORY          |     |          |
|------------------------------|-----|----------|
| DESCRIPTION                  | QTY | FHF (mm) |
| FP Elliptical Trainer - I/G  | 1   | 400      |
| FP Stretch Station - Common  | 1   | N/A      |
| FP Aerobic Cycle - I/G       | 1   | 850      |
| FP Central Column Quad - I/G | 1   | N/A      |
| LAT CAP                      |     |          |
| FP Body Twist - I/G          | 1   | 130      |
|                              |     |          |