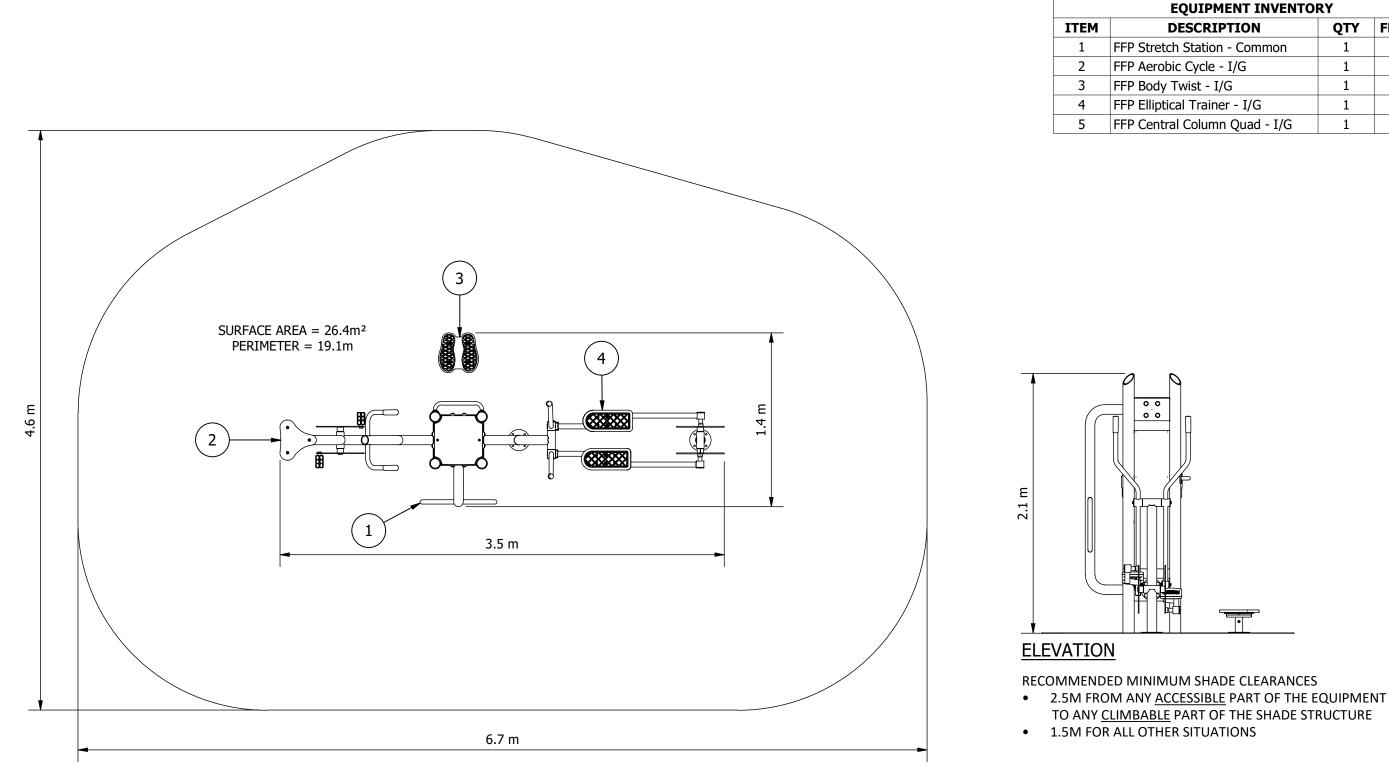

## **Fit-for-Parks** Aerobic Cycle, Body Twist, Elliptical Trainer & Stretch Station

Site Layout is indicative only & subject to change. This design is confidential & subject to Copyright.

FITNESS DESIGN COMPLIANT WITH AS 16630:2021.

Scale Bar 1:30@A3 (metres)

**Design Plan** 

DFP-AC-BT-ET-SS-A

Design No:

## ▲ a\_space

| EQUIPMENT INVENTORY          |     |          |
|------------------------------|-----|----------|
| DESCRIPTION                  | QTY | FHF (mm) |
| FP Stretch Station - Common  | 1   | N/A      |
| FP Aerobic Cycle - I/G       | 1   | 850      |
| FP Body Twist - I/G          | 1   | 130      |
| FP Elliptical Trainer - I/G  | 1   | 400      |
| FP Central Column Quad - I/G | 1   | N/A      |
|                              |     |          |

TO ANY <u>CLIMBABLE</u> PART OF THE SHADE STRUCTURE

Drawn by: **S.J.** 

Date drawn: 5/01/2022