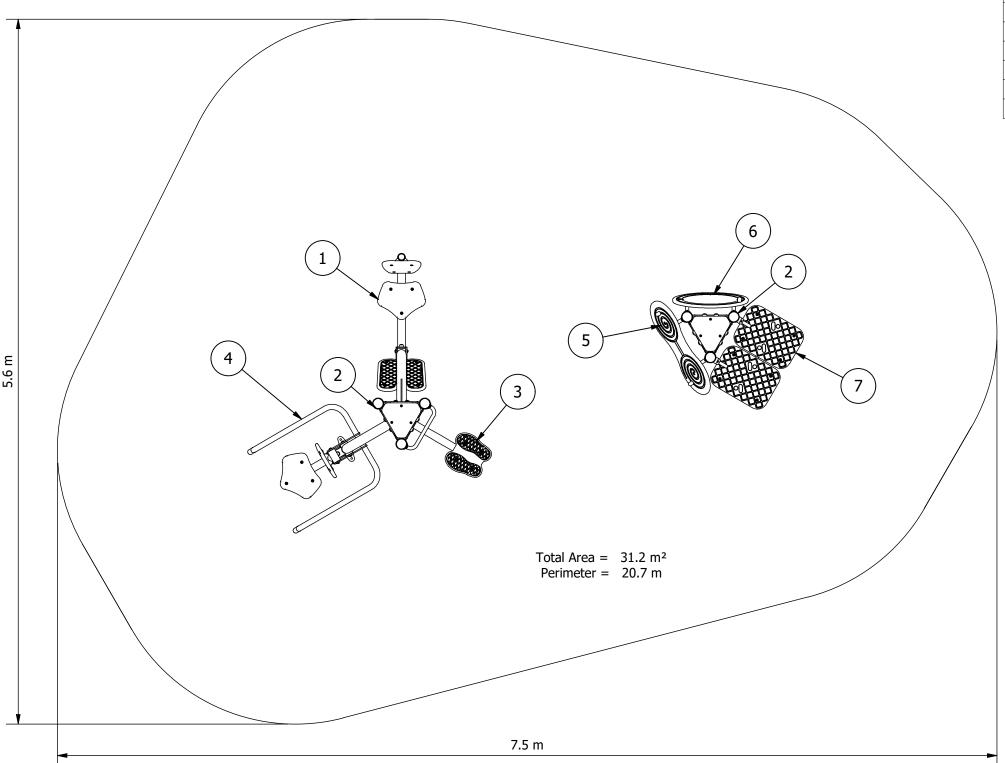

| EQUIPMENT INVENTORY |                               |     |             |
|---------------------|-------------------------------|-----|-------------|
| ITEM                | DESCRIPTION                   | QTY | FHF<br>(mm) |
| 1                   | FFP Leg Press                 | 1   | 860         |
| 2                   | FFP Central Column Triple     | 2   | N/A         |
| 3                   | FFP Body Twist                | 1   | 130         |
| 4                   | FFP Chest Press               | 1   | 580         |
| 5                   | FFP Dexterity Builder         | 1   | N/A         |
| 6                   | FFP Shoulder Mobility Wheel   | 1   | N/A         |
| 7                   | FFP Step Up Station 300 & 450 | 1   | 450         |