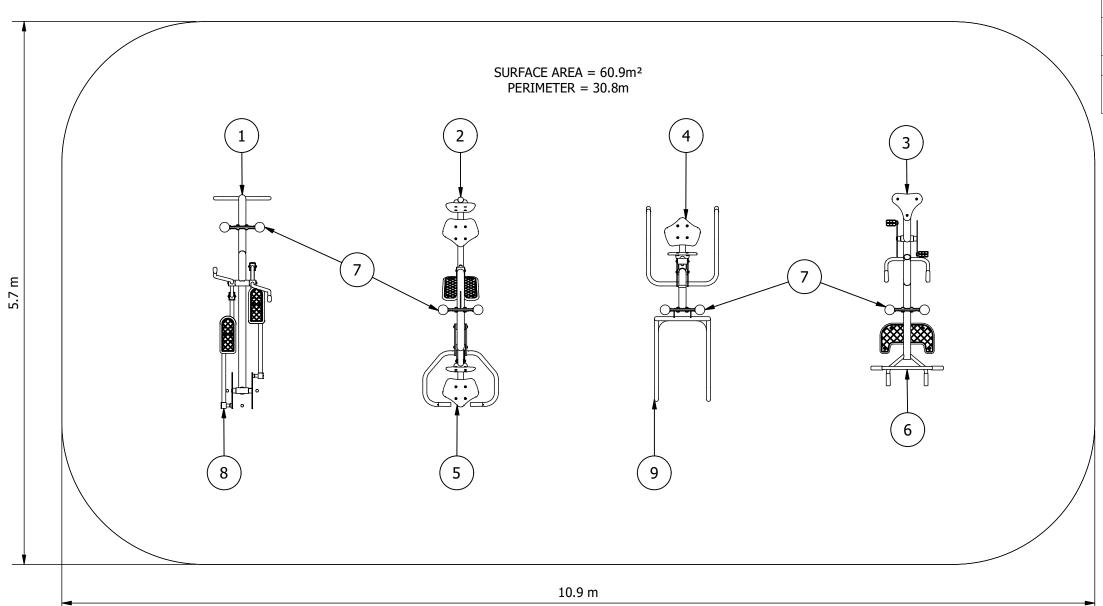

| EQUIPMENT INVENTORY |                                    |     |          |
|---------------------|------------------------------------|-----|----------|
| ITEM                | DESCRIPTION                        | QTY | FHF (mm) |
| 1                   | FFP Stretch Station - Common       | 1   | N/A      |
| 2                   | FFP Leg Press - Common             | 1   | 860      |
| 3                   | FFP Aerobic Cycle - I/G            | 1   | 850      |
| 4                   | FFP Chest Press - I/G              | 1   | 580      |
| 5                   | FFP Pull Downs - I/G               | 1   | 590      |
| 6                   | FFP Pull Ups & Leg Raises - Common | 1   | 975      |
| 7                   | FFP Central Column Double - I/G    | 4   | N/A      |
|                     | FLAT CAP                           |     |          |
| 8                   | FFP Elliptical Trainer - I/G       | 1   | 400      |
| 9                   | FFP Body Pulls & Push Ups - Column | 1   | 150      |
|                     | Mount Common                       |     |          |

Site Layout is indicative only & subject to change. This design is confidential & subject to Copyright.

FITNESS DESIGN COMPLIANT WITH AS 16630:2021.

Design No:

**Design Plan** 

**DFP-0060S-E** 

Drawn by: **R.H.** 

Date drawn: 25/03/2024